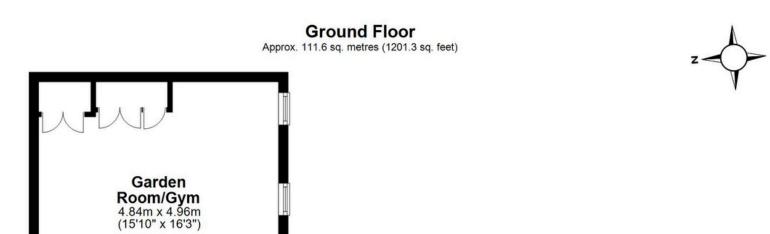

investor interested in expanding your portfolio?

**Call 0121 775 0101 to provide your** investment criteria for alerts.

## THREE ACRES LANE

Dickens Heath, B90

Welcome to this exceptional four-bedroom detached home, perfectly positioned on the exclusive Three Acres Lane, a private road in one of the most desirable locations. This home offers a harmonious blend of comfort, luxury and practicality an exceptional choice for those seeking a truly unique living experience.

## **FEATURES**

- Executive Detached Family Home
- Beautifully Presented Throughout
- Dual Aspect Lounge
- Study
- Stunning Breakfast Kitchen/Dining/Family RoomPrincipal Bedroom with En-Suite Shower Room
- Three Further Good Sized Double Bedrooms
- Family Bathroom
- Rear Garden with Gym/Games Room
- Quiet Private Road







Total area: approx. 193.1 sq. metres (2078.4 sq. feet)