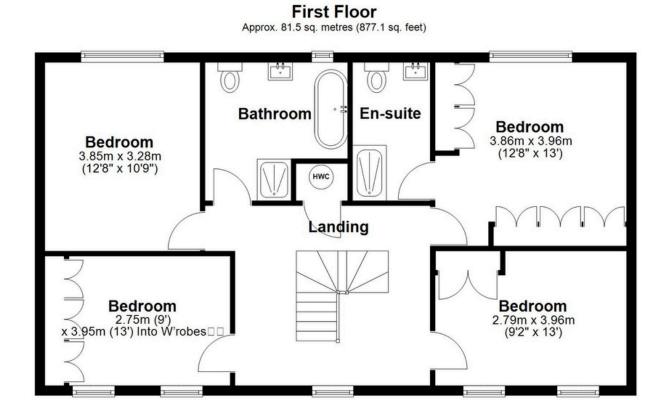

## **FEATURES**

- Executive Detached Family Home
- Beautifully Presented Throughout
- Dual Aspect Lounge
- Study
- Stunning Breakfast Kitchen/Dining/Family RoomPrincipal Bedroom with En-Suite Shower Room
- Three Further Good Sized Double Bedrooms
- Family Bathroom
- Rear Garden with Gym/Games Room
- Quiet Private Road

Total area: approx. 193.1 sq. metres (2078.4 sq. feet)