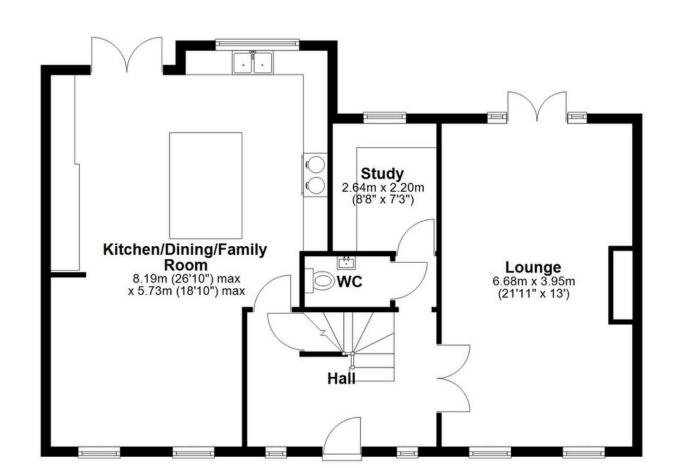

## **FEATURES**

- Executive Detached Family Home
- Beautifully Presented Throughout
- Dual Aspect Lounge
- Study
- Stunning Breakfast Kitchen/Dining/Family RoomPrincipal Bedroom with En-Suite Shower Room
- Three Further Good Sized Double Bedrooms
- Family Bathroom
- Rear Garden with Gym/Games Room
- Quiet Private Road

Total area: approx. 193.1 sq. metres (2078.4 sq. feet)