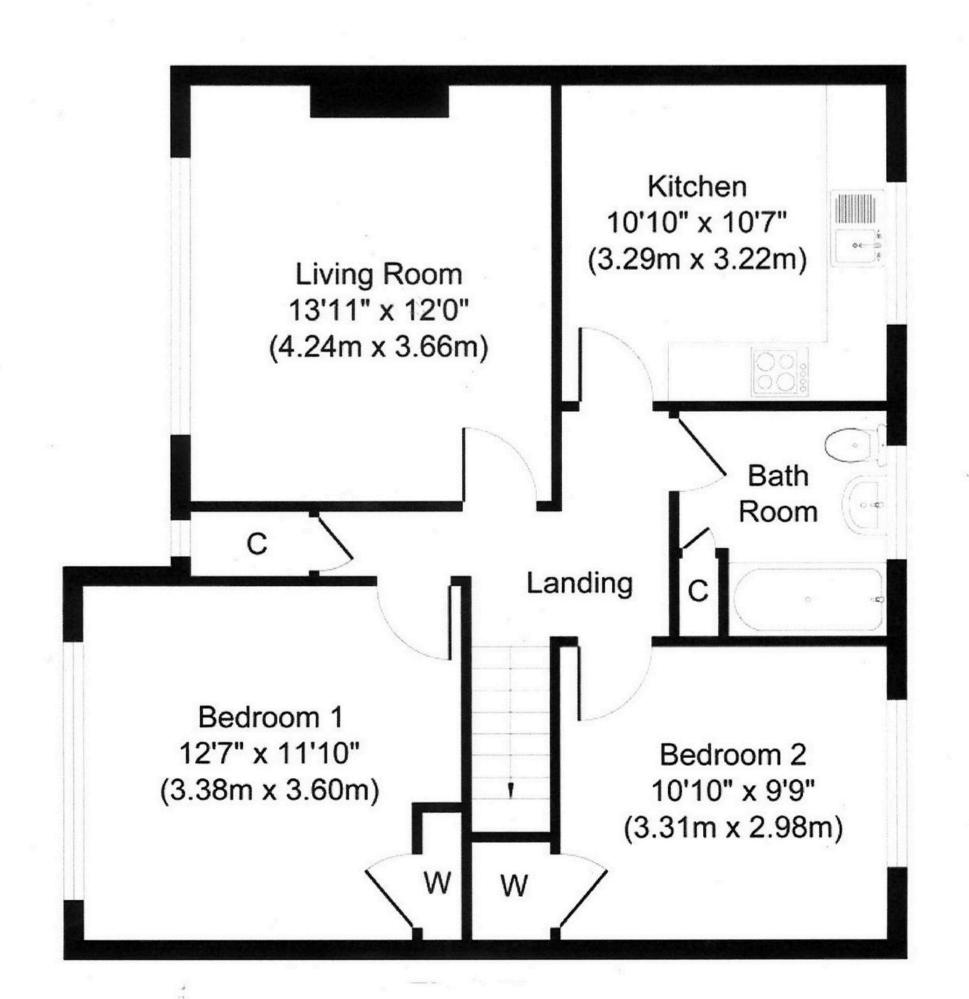

## **SCAN FOR MORE INFO**

**SIZE** - 768 Sq Ft

TENURE - Leasehold with 123 years remaining
COUNCIL TAX - Solihull Metropolitan Borough Council
BROADBAND - Upload Max 1000Mbps

Download Max 1000Mbps

MOBILE - EE