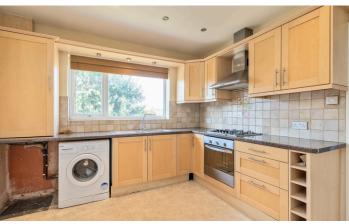

## **FEATURES**

- No Upward Chain
- First Floor Maisonette
- Spacious Living/Dining Room
- Modern Kitchen with Appliances
- Two Double Bedrooms with Built in Wardrobes
- Family Bathroom
- Private West Facing Garden
- Close to Local Amenities
- Leasehold with Long Lease
- Close to Local Amenities