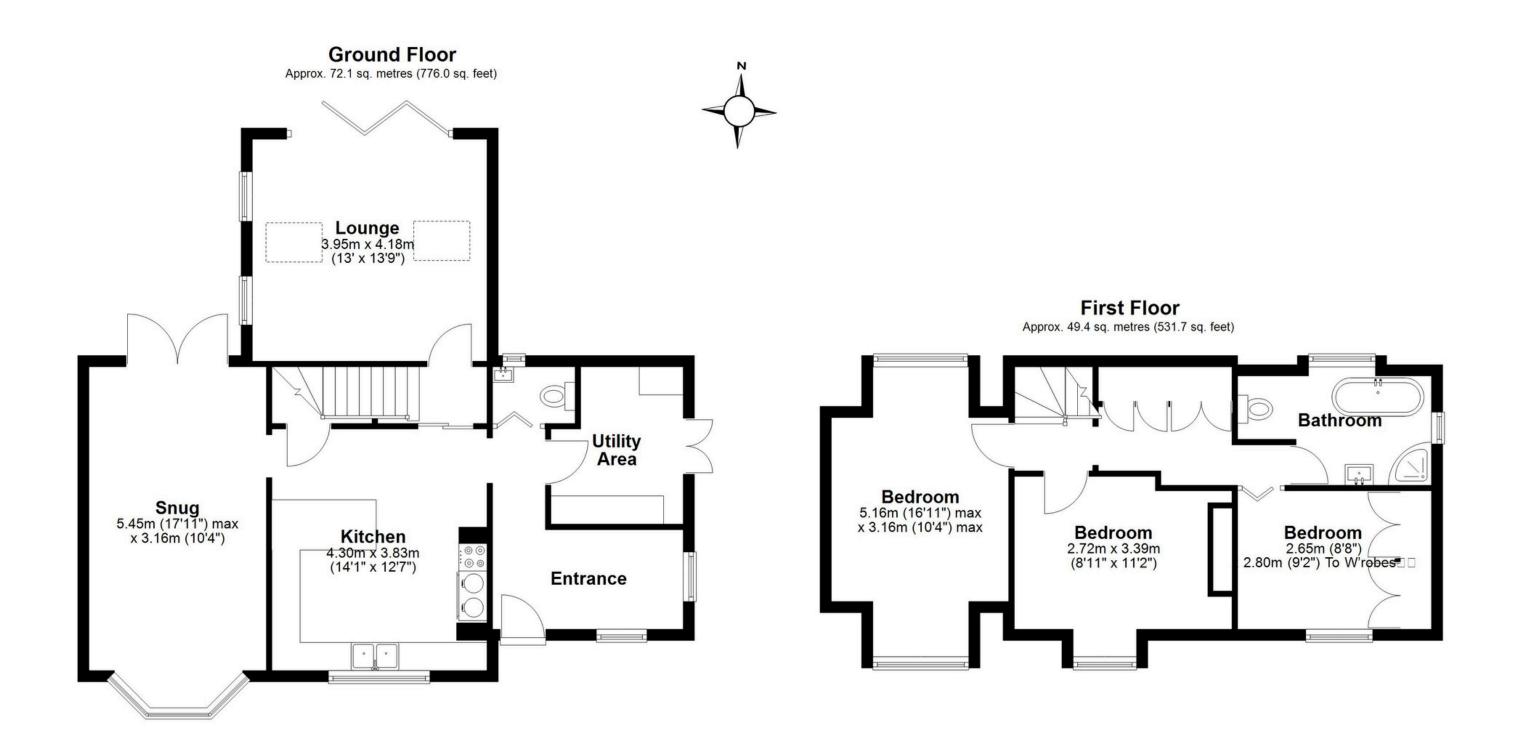

## SCAN FOR MORE INFO

**SIZE** - 1307 Sq Ft **TENURE** - Freehold

COUNCIL TAX - Bromsgrove District Council - E
BROADBAND - Upload Max 900Mbps
Download Max 900Mbps

**MOBILE** - Three O2 Vodaphone

**EPC** - D - 64

## **FEATURES**

- Character Property Set Behind Gates
- Spacious Hallway with Guest Cloakroom
- Lounge with Bi-Fold Doors
- Dual Aspect Snug
- Stunning Fitted Kitchen
- Utility Area
- Three Double Bedrooms
- Luxury 4 Piece Family Bathroom
- Private Rear Garden
- Ample Driveway Parking
- Close to Local Amenities