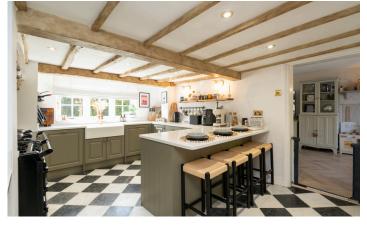

## **FEATURES**

- Character Property Set Behind Gates
- Spacious Hallway with Guest Cloakroom
- Lounge with Bi-Fold Doors
- Dual Aspect Snug
- Stunning Fitted Kitchen
- Utility Area
- Three Double Bedrooms
- Luxury 4 Piece Family Bathroom
- Private Rear Garden
- Ample Driveway Parking
- Close to Local Amenities