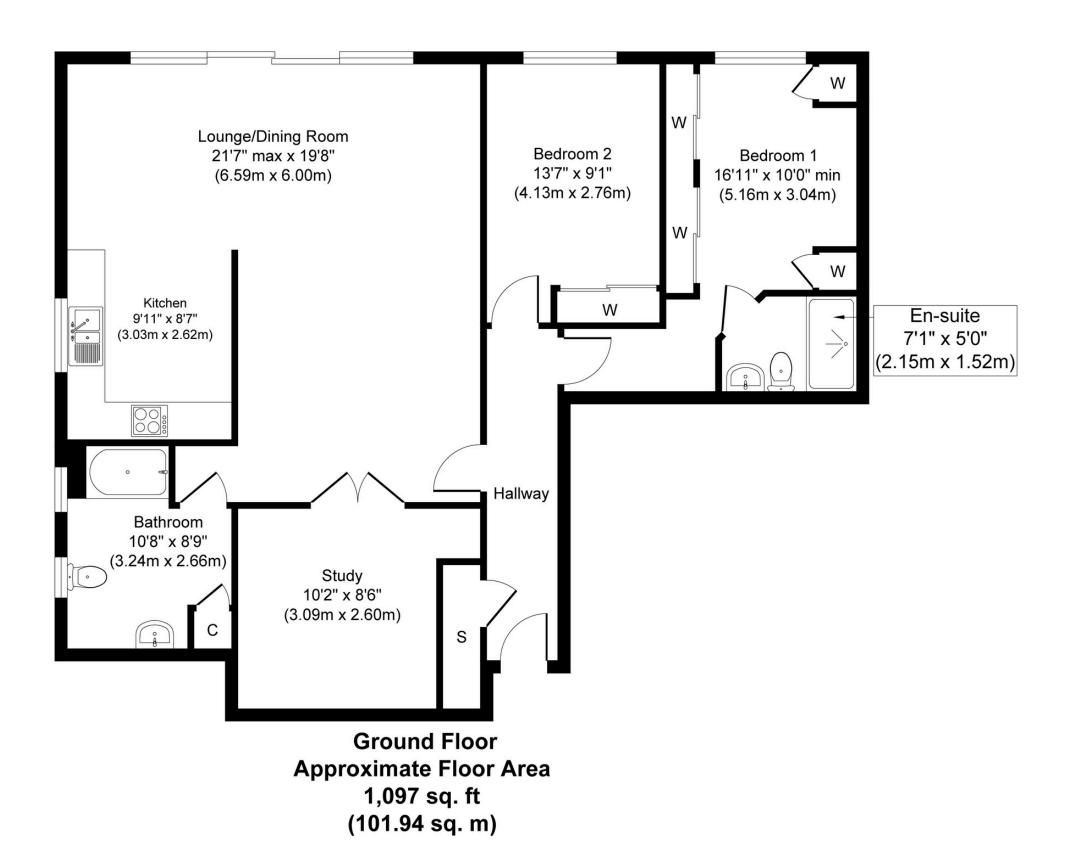

## **SCAN FOR MORE INFO**

**SIZE** - 1108 Sq Ft TENURE - Leasehold SERVICE CHARGE - £2,400

COUNCIL TAX - Solihull Metropolitan Borough Council - D BROADBAND - Upload Max 1000Mbps

Download Max 1000Mbps

**MOBILE** - Three O2 Vodaphone

## **FEATURES**

- Luxury Ground Floor Apartment
- Immaculately Presented Throughout
- Open Plan Lounge/Dining Room/Modern Kitchen
- Study/Occasional BedroomPrincipal Bedroom with En-Suite Shower Room
- Double Bedroom Two
- Stunning Family Bathroom
- Single Garage & Communal Parking
- Communal Ground
- Walking Distance to Solihull Town Centre