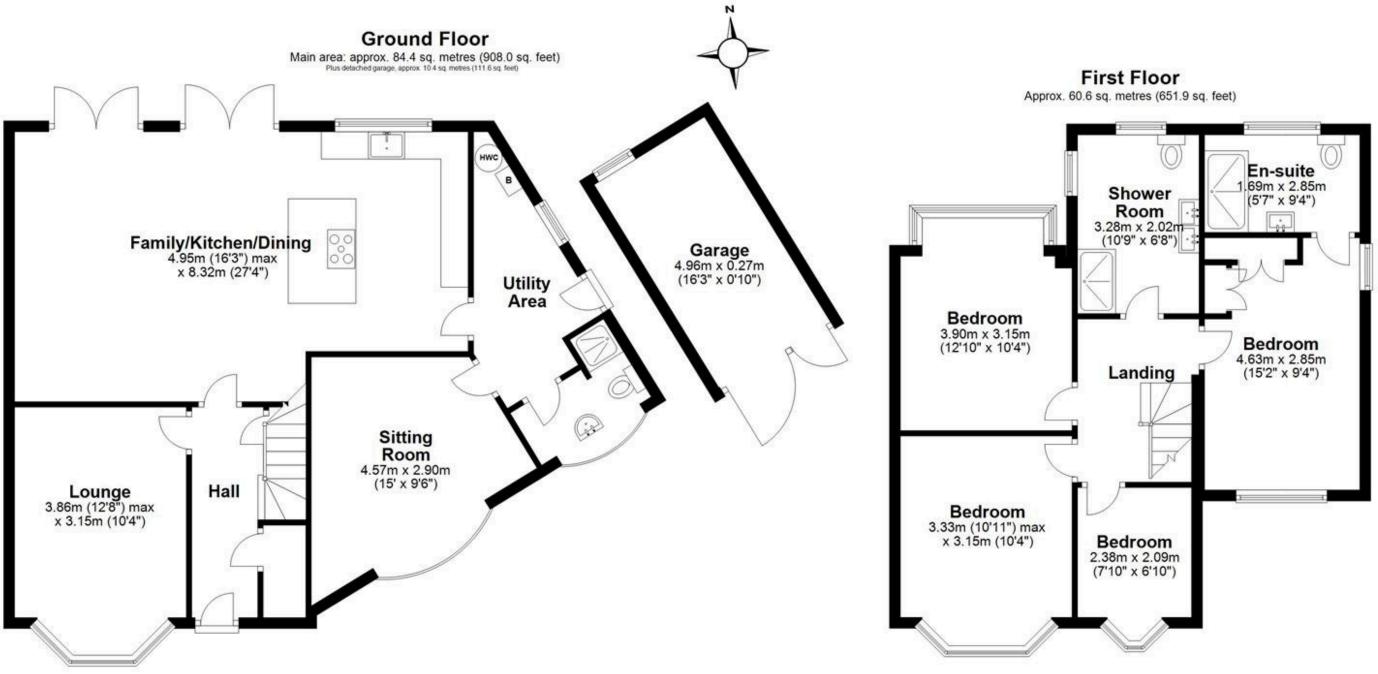

## Main area: Approx. 144.9 sq. metres (1559.9 sq. feet)

Plus detached garage, approx. 10.4 sq. metres (111.6 sq. feet)

This floor plan is for illustration purposes only, this is not intended to be a measured/scaled survey or comply with RICS guidelines. All measurements (including total floor area) openings, orientation and floor area are approximate. No details are guaranteed, they cannot be relied upon for any purpose and do not form part of any agreement. A party must rely upon its own inspection(s). No responsibility is taken for any error, omission, or mis-statement. Plan produced using PlanUp.