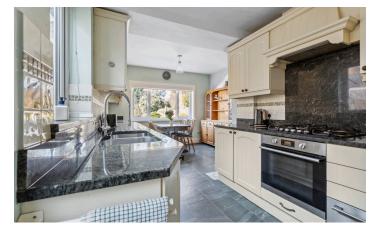

## **FEATURES**

- No Upward Chain
- In Need of Modernisation
- Potential to Extend (STPP)
- Two Reception Rooms
- Breakfast Kitchen
- Downstairs Shower Room
- Four Good Sized Bedrooms
- Stunning Large, Mature Rear Garden
- Driveway Parking & Single Garage
- Walking Distance to Solihull Train Station