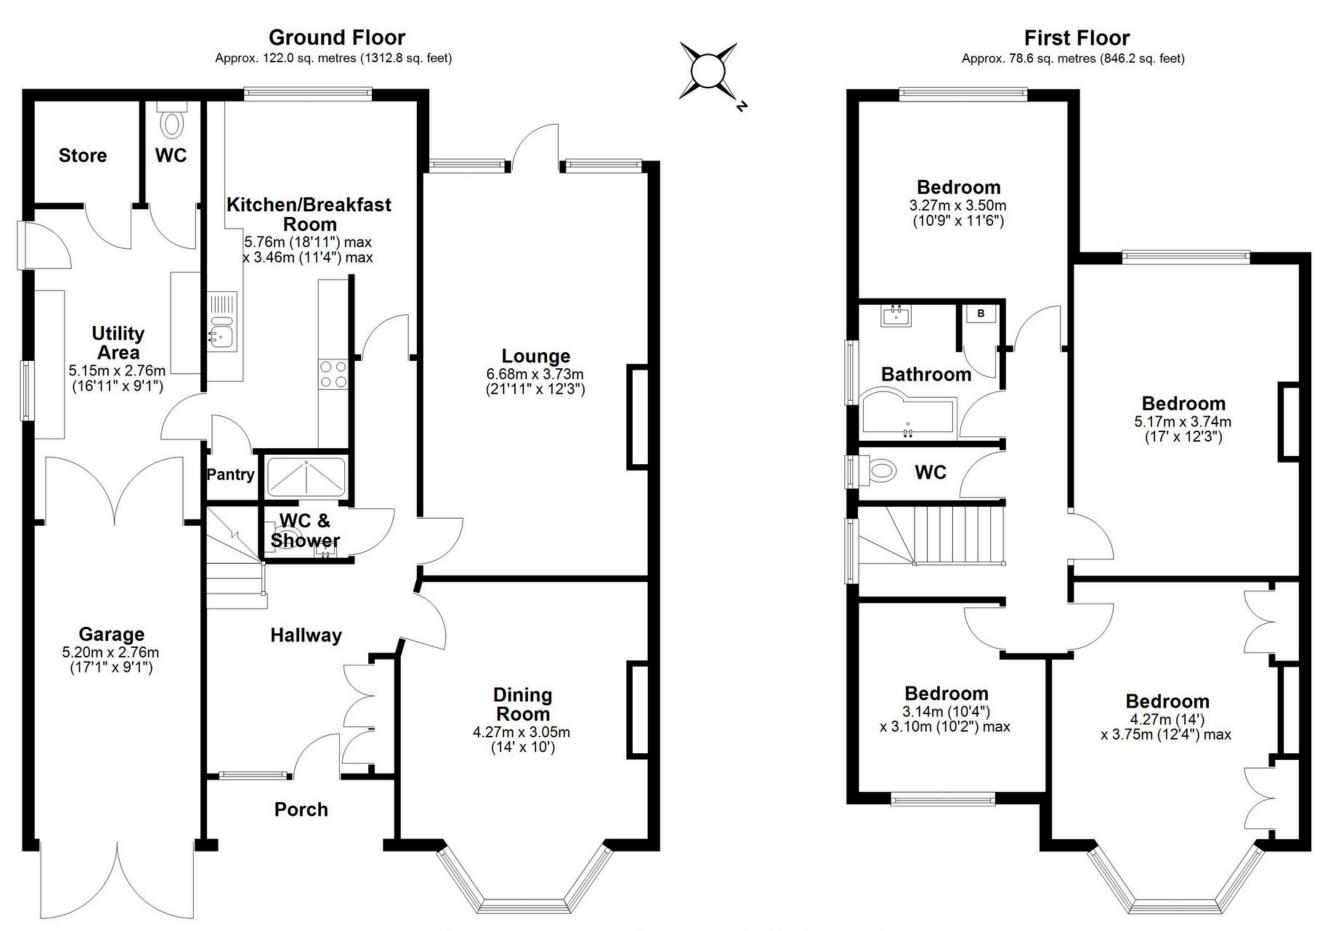

Total area: approx. 200.6 sq. metres (2159.1 sq. feet)

This floor plan is for illustration purposes only, this is not intended to be a measured/scaled survey or comply with RICS guidelines. All measurements (including total floor area) openings, orientation and floor area are approximate. No details are guaranteed, they cannot be relied upon for any purpose and do not form part of any agreement. A party must rely upon its own inspection(s). No responsibility is taken for any error, omission, or mis-statement.

Plan produced using PlanUp.