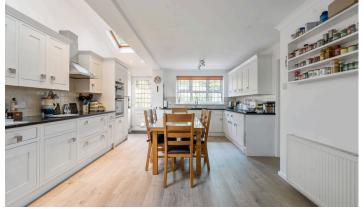

## WARREN DRIVE Dorridge, B93

A charming and extended five-bedroom detached house with a double garage and private garden, located within a sought-after area just minutes from Dorridge village centre. Walking distance to local amenities, including Arden Academy and Dorridge Station. Spacious living spaces, good size bedrooms, two ensuites, and a private garden complete this comfortable family home.

## **FEATURES**

- Five Bedrooms, Two En Suites
- Extended Breakfast Kitchen
- Dual Aspect Lounge
- Separate Dining Room
- Spacious Family Bathroom
- Double Garage with Side Entrance
- Large Driveway with Parking
- Mature Private Garden
- Close to Local Amenities