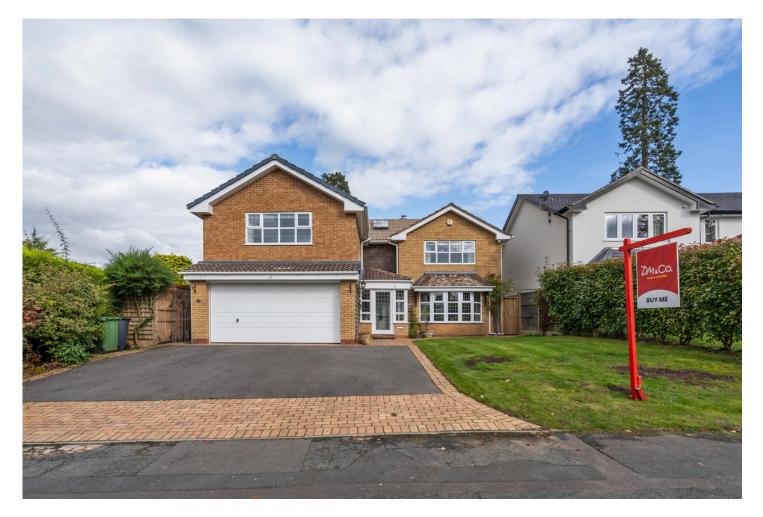

## WARREN DRIVE Dorridge, B93

A charming and extended five-bedroom detached house with a double garage and private garden, located within a sought-after area just minutes from Dorridge village centre. Walking distance to local amenities, including Arden Academy and Dorridge Station. Spacious living spaces, good size bedrooms, two ensuites, and a private garden complete this comfortable family home.

## **FEATURES**

- Five Bedrooms, Two En Suites
- Extended Breakfast Kitchen
- Dual Aspect Lounge
- Separate Dining Room
- Spacious Family Bathroom
- Double Garage with Side Entrance
- Large Driveway with Parking
- Mature Private Garden
- Close to Local Amenities