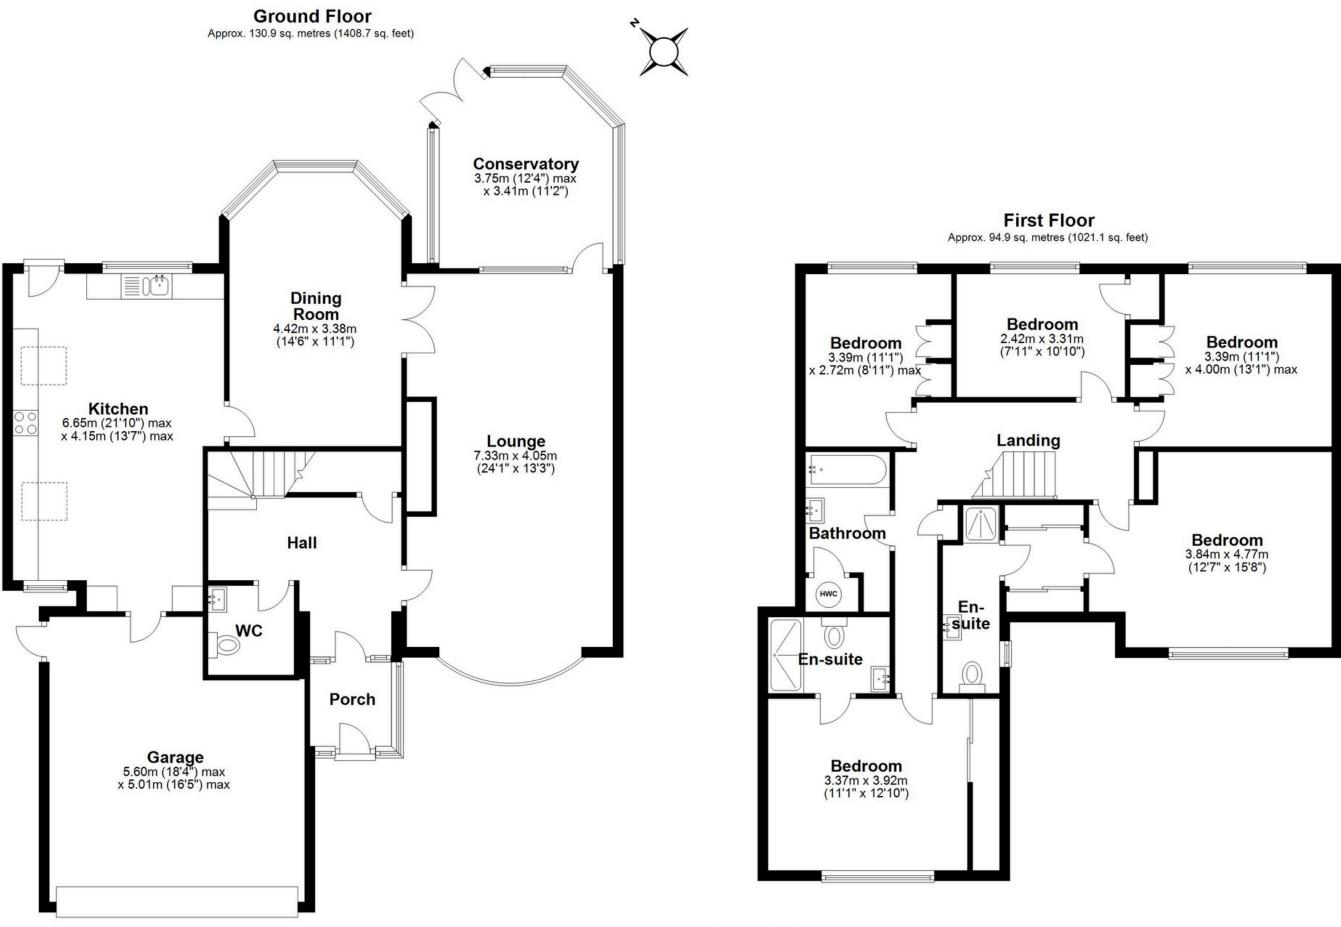

SCAN FOR MORE INFO SIZE - 2429 Sq Ft TENURE - Freehold **COUNCIL TAX** - Solihull Metropolitan Borough Council G BROADBAND - Upload Max 1000 Mbps Download Max 1000 Mbps **MOBILE** - EE Three O2 Vodaphone EPC - C **PARKING -** Garage and Driveway Parking **FLOODRISK** - No Risk SERVICES - Mains COVENANTS - N/A

Total area: approx. 225.7 sq. metres (2429.7 sq. feet)

This floor plan is for illustration purposes only, this is not intended to be a measured/scaled survey or comply with RICS guidelines. All measurements (including total floor area) openings, orientation and floor area are approximate. No details are guaranteed, they cannot be relied upon for any purpose and do not form part of any agreement. A party must rely upon its own inspection(s). No responsibility is taken for any error, omission, or mis-statement. Plan produced using PlanUp.