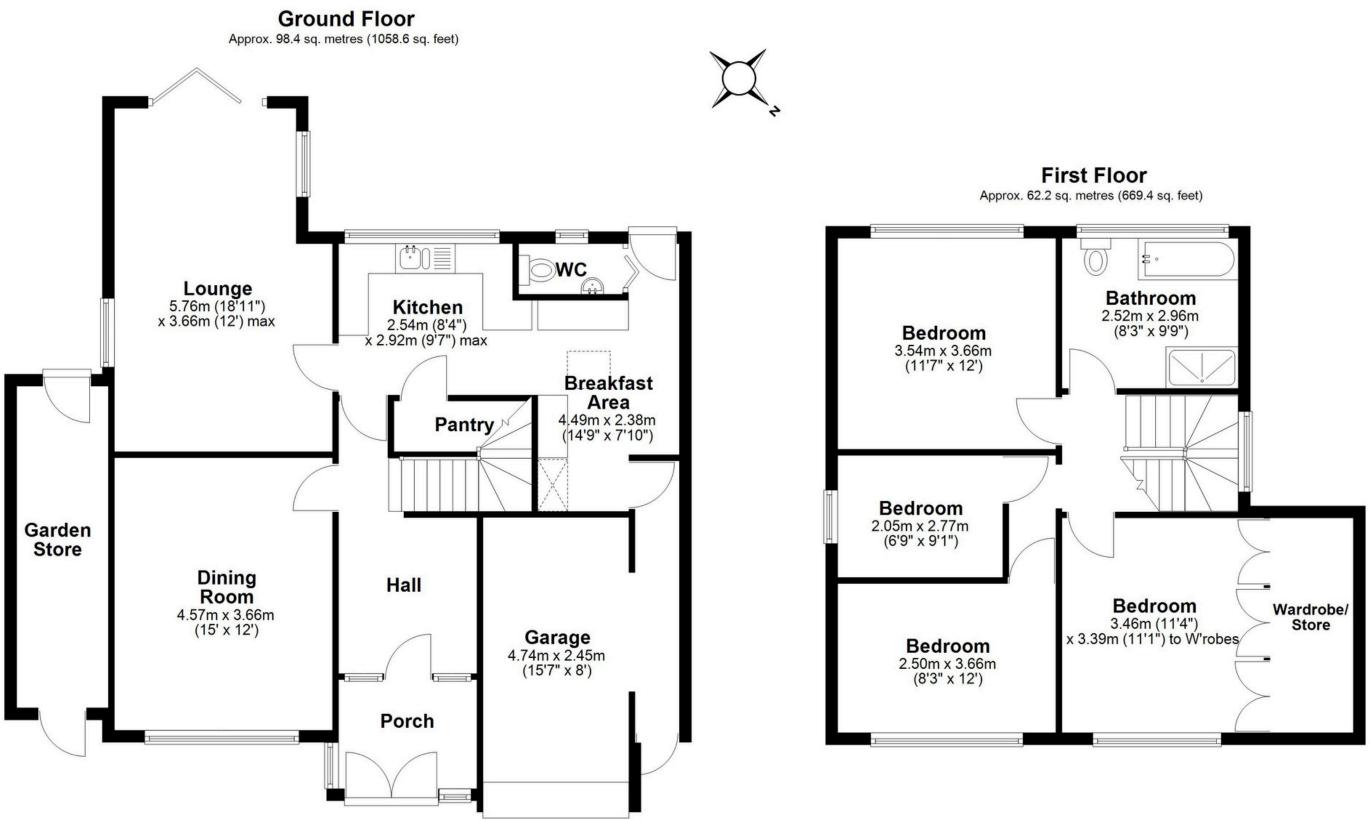

# Total area: approx. 160.5 sq. metres (1728.1 sq. feet)

This floor plan is for illustration purposes only, this is not intended to be a measured/scaled survey or comply with RICS guidelines. All measurements (including total floor area) openings, orientation and floor area are approximate. No details are guaranteed, they cannot be relied upon for any purpose and do not form part of any agreement. A party must rely upon its own inspection(s). No responsibility is taken for any error, omission, or mis-statement. Plan produced using PlanUp.