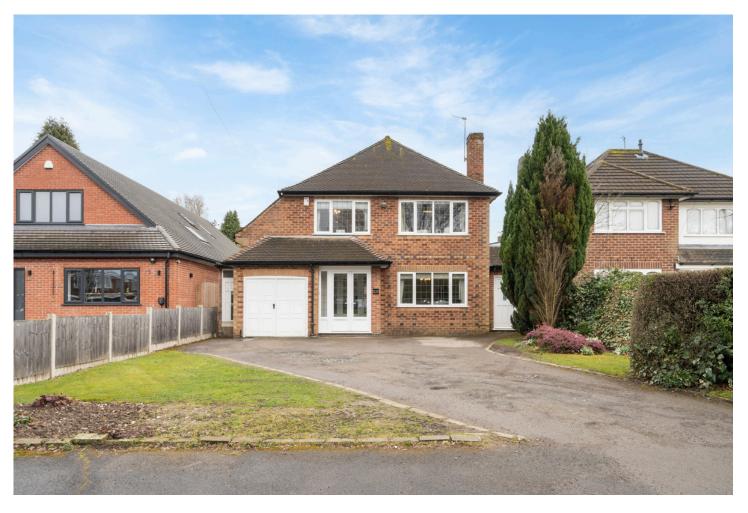

# PROSPECT LANE Solihull, B91

This handsome traditional detached house offers a delightful blend of classic elegance and modern convenience. The extended family home is designed to cater to the needs of contemporary living and is perfect for families seeking a spacious and inviting environment in a sought-after location.

### FEATURES

- Extended Traditional Detached Property
- Spacious Family Accommodation
- Two Reception Rooms
- Modern Fitted Breakfast Kitchen
- Guest Cloakroom
- Principal Bedroom with Fitted Wardrobes
- Two Further Good Sized Bedrooms
- Single Bedroom Four
- Spacious Four Piece Family Bathroom
- Private South-West Facing Garden
- Ample Driveway parking and Single Garage
- Convenient Location