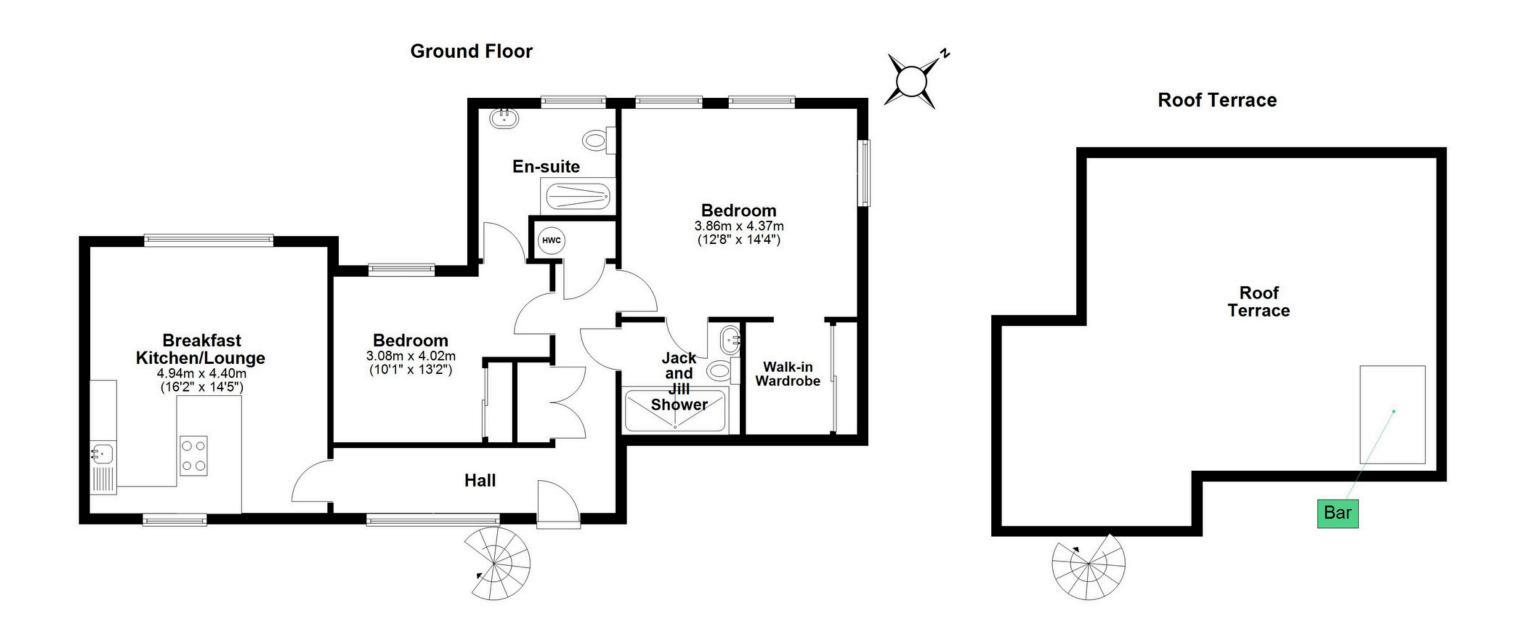

## **SCAN FOR MORE INFO**

**SIZE** - 759 Sq Ft TENURE - Leasehold

**SERVICE CHARGE** - £4,255 per annum **GROUND RENT** - £450 per annum **COUNCIL TAX** - Birmingham City Council - E

**MOBILE** - 02 **EPC** - E - 47

**PARKING -** Secure Parking for 1 Vehicle

FLOODRISK - Very Low SERVICES - Mains COVENANTS - N/A

Are you an investor interested in expanding your portfolio?

**Call 0121 775 0101 to provide your** investment criteria for alerts.

## **FEATURES**

- Stunning Top Floor City Centre Apartment with Skyline Views
- Offered with No Chain
- Open Plan Living Room with Integrated Kitchen
- Principal Bedroom with En-Suite
- Second Double Bedroom with En-SuiteTwo Private Roof Top Terrace with Bar
- Secure Allocated Parking for One Vehicle
- Lift Access
- Rental Value of Approximately £2,250pcm (6% Yield)