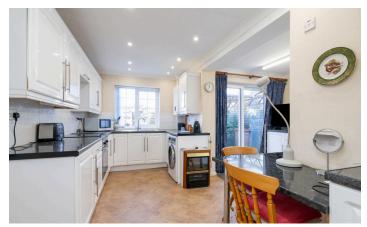

## FEATURES

- Neatly Presented Detached Family Home
- Dual Aspect Lounge/Dining Room
- Kitchen with Practical Family Room/Utility Area
- Guest Cloakroom
- Two Double Bedrooms with Fitted Wardrobes
- Third Single Bedroom
- Four Piece Family Bathroom
- Block Paved Driveway and Oversized Single Garage
- Private Walled Rear Garden
- Conveniently Located for Local Amenities