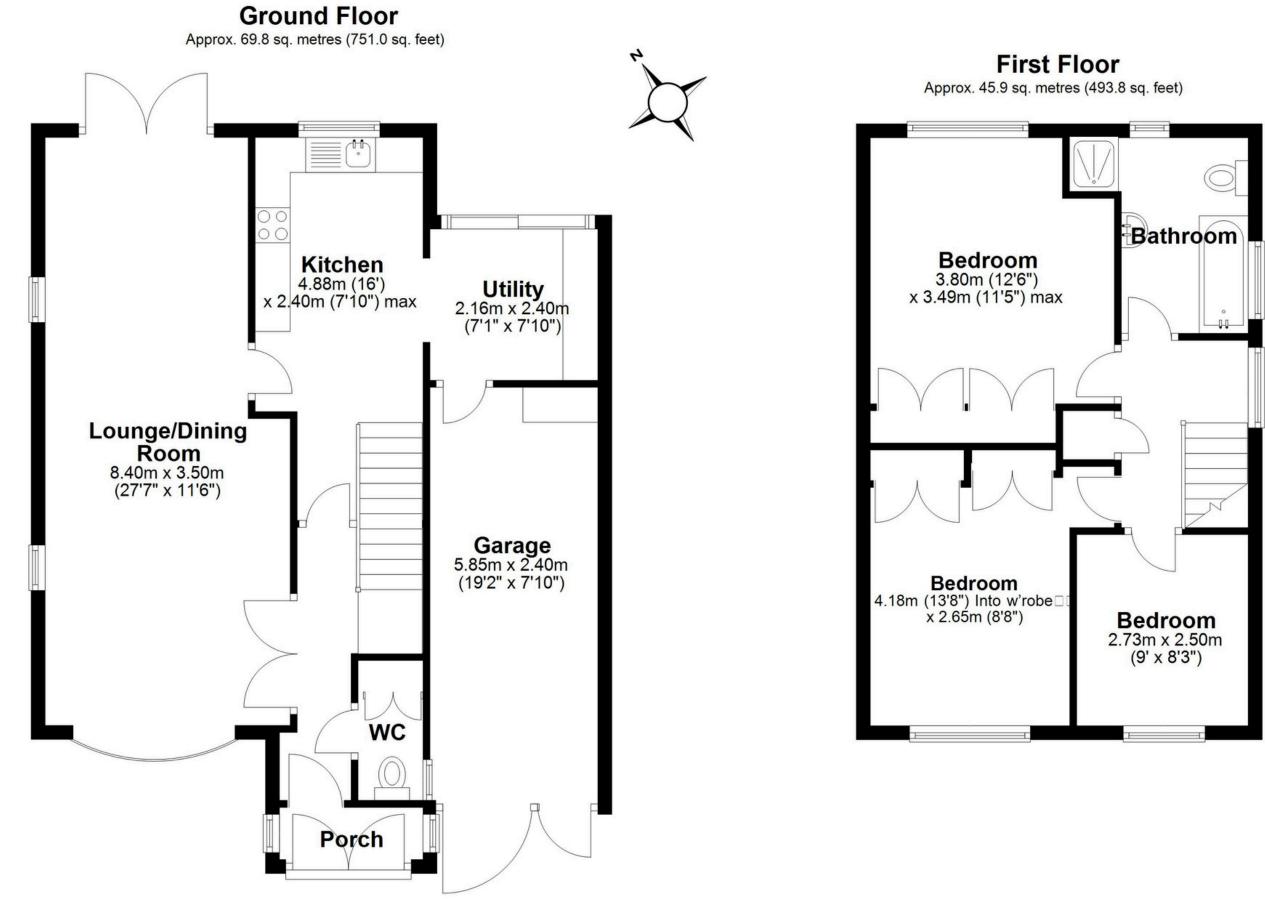

Total area: approx. 115.6 sq. metres (1244.8 sq. feet)

This floor plan is for illustration purposes only, this is not intended to be a measured/scaled survey or comply with RICS guidelines. All measurements (including total floor area) openings, orientation and floor area are approximate. No details are guaranteed, they cannot be relied upon for any purpose and do not form part of any agreement. A party must rely upon its own inspection(s). No responsibility is taken for any error, omission, or mis-statement. Plan produced using PlanUp.