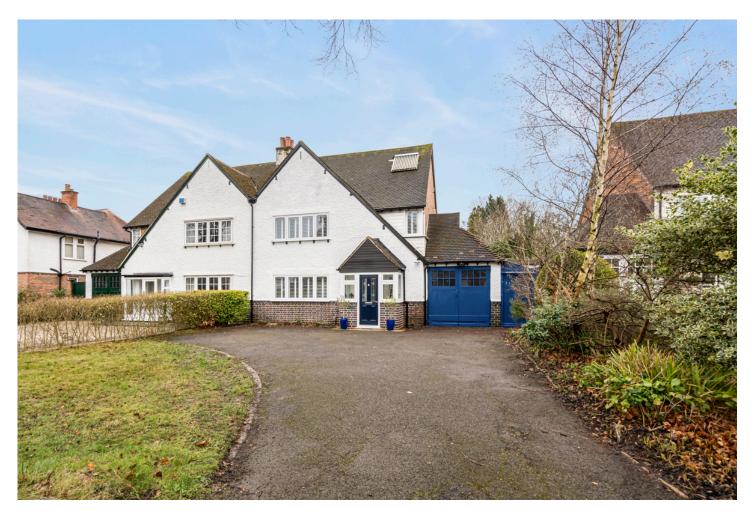

## BROAD OAKS ROAD Solihull, B91

Nestled on the sought after Broad Oaks Road in Solihull, this beautifully presented semi-detached house offers a perfect blend of modern living and potential for further enhancement. The property is tastefully decorated throughout, creating a warm and inviting atmosphere and viewings are highly recommended.

## FEATURES

- Beautifully Presented Family Home with No Upward
  Chain
- Potential to Extend (STPP)
- Two Reception Rooms
- Stunning Dining/Breakfast Kitchen with Vaulted Skylight
- Separate Utility Room
- Expansive Principal Bedroom
- Three Further Good Sized Bedrooms
- Family Bathroom
- Private Rear Garden with Two Garden Rooms
- Ample Driveway Parking and Single Garage
- Fabulous Solihull Location