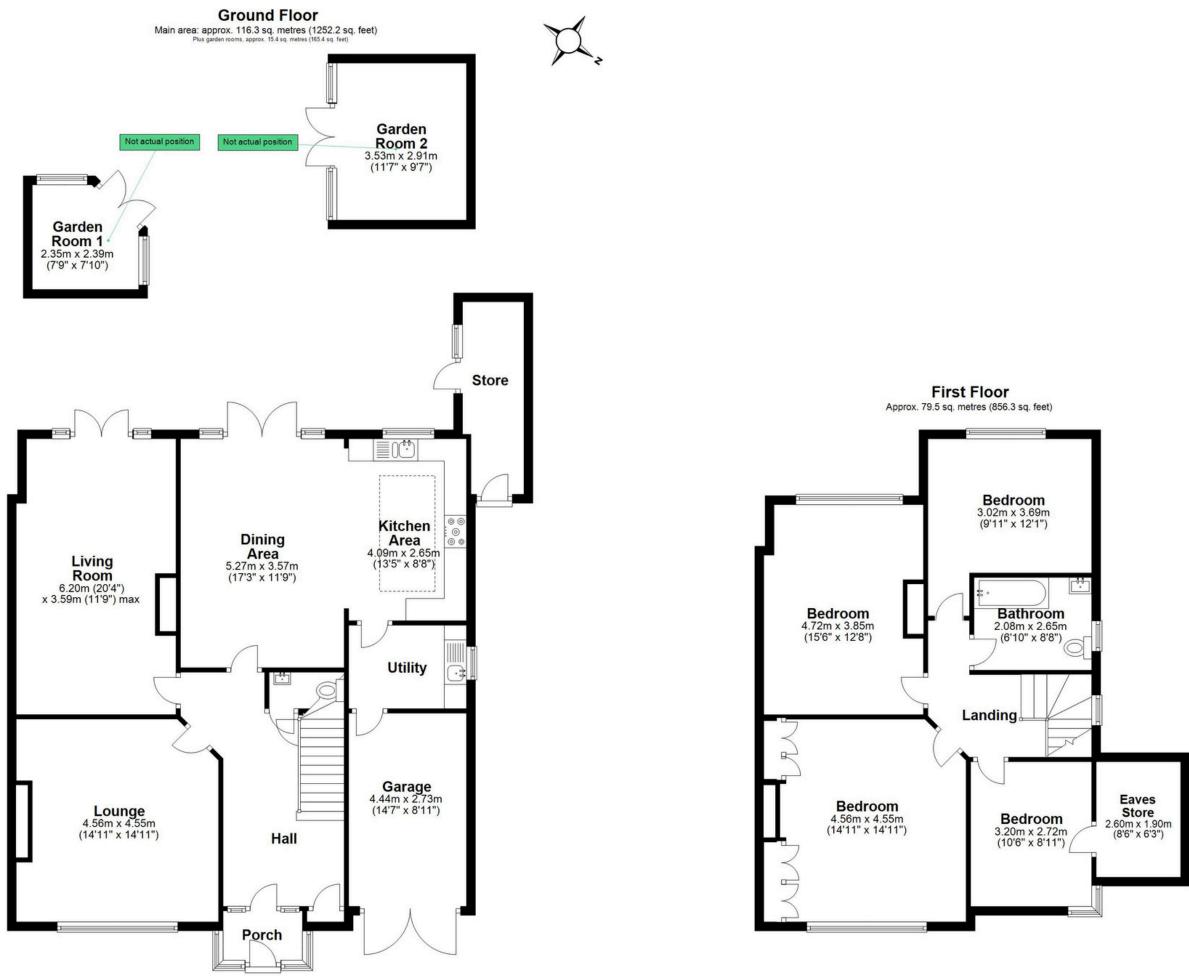

SCAN FOR MORE INFO SIZE - 2108 Sq Ft TENURE - Freehold COUNCIL TAX - Solihull Metropolitan Borough Council - F BROADBAND - Upload Max 1000Mps Download Max 1000Mps MOBILE - O2 Vodaphone EPC - D - 60 PARKING - For at least 3 Cars FLOODRISK - Very Low SERVICES - Mains COVENANTS - N/A

Main area: Approx. 195.9 sq. metres (2108.5 sq. feet) Plus garden rooms, approx. 15.4 sq. metres (165.4 sq. feet)

This floor plan is for illustration purposes only, this is not intended to be a measured/scaled survey or comply with RICS guidelines. All measurements (including total floor area) openings, orientation and floor area are approximate. No details are guaranteed, they cannot be relied upon for any purpose and do not form part of any agreement. A party must rely upon its own inspection(s). No responsibility is taken for any error, omission, or mis-statement. Plan produced using PlanUp.