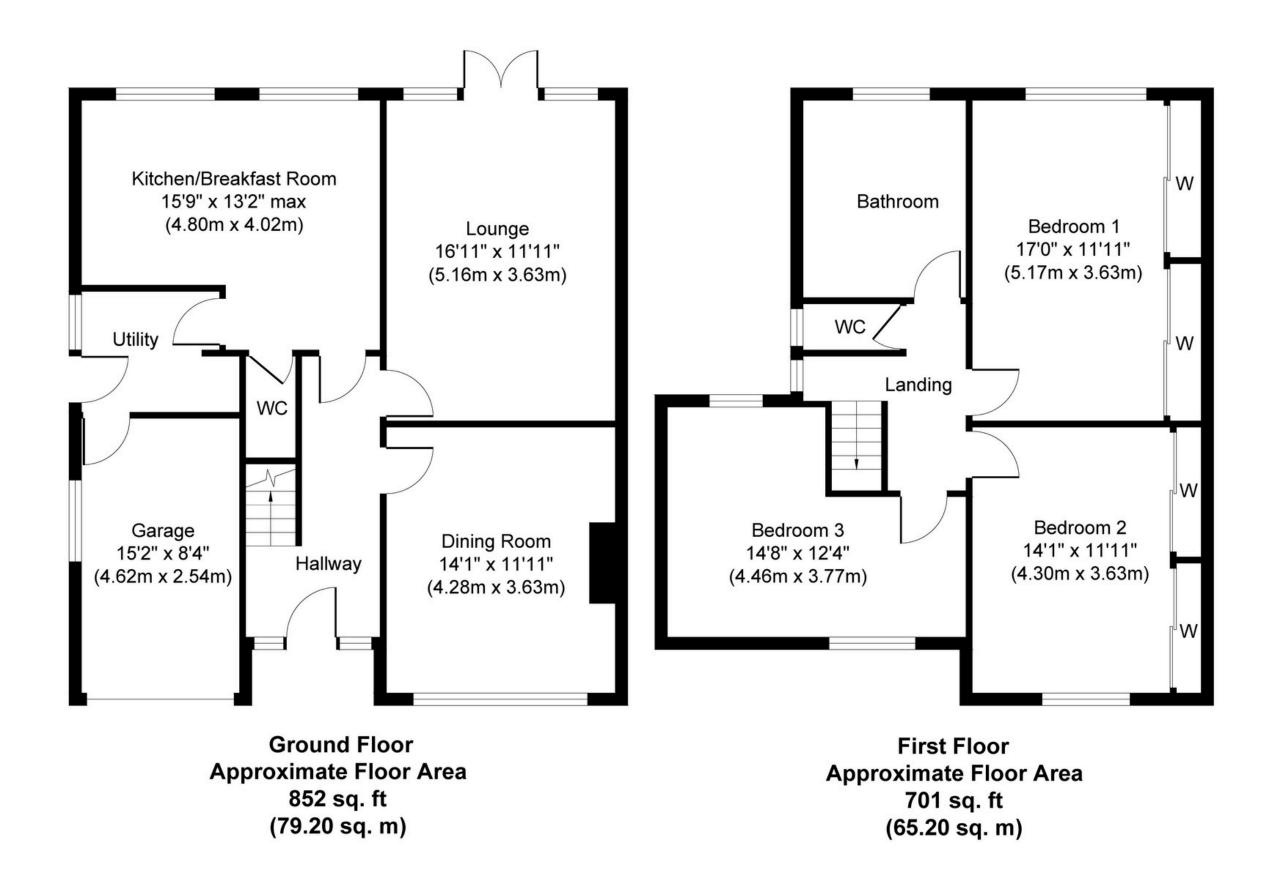

## **SCAN FOR MORE INFO**

**SIZE** - 1553 Sq Ft **TENURE** - Freehold

COUNCIL TAX - Solihull Metropolitan Borough Council - E BROADBAND - Upload Max 1000Mbps

Download 1800Mbps

**MOBILE** - O2 Vodaphone

**EPC** - D - 61

## **FEATURES**

- Spacious Semi-Detached Family Home on a Corner Plot
- Tastefully Presented Throughout
- Two Reception Rooms
- Stunning Breakfast Kitchen
- Utility Room & Guest Cloakroom
- Two Good Sized Double Bedrooms with Fitted Wardrobes
- Double Bedroom Three
- Family Bathroom
- Ample Driveway Parking with Single GarageWrap Around Private Rear Garden
- Potential to Extend (STPP)