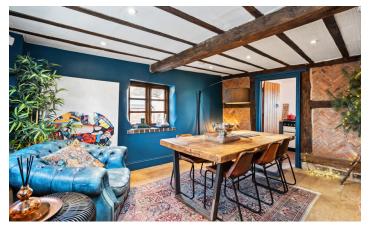

## Magpie Cottage Hampton in Arden, B92

Nestled in the picturesque village of Hampton-In-Arden, this stunning detached house, dating back to the 16th century, is a true gem. Boasting a wealth of character features that transport you back in time, including charming quarry tiles, exquisite oak beams and a delightful inglenook fireplaces complete with a traditional bread oven. This remarkable property harmoniously blends historical charm with modern living, making it an exceptional opportunity for those seeking a unique family home in a desirable location.

## **FEATURES**

- Stunning 16th Century Property Sympathetically Refurbished
- Many Original Features
- Spacious Lounge with Inglenook Fireplace
- Two Further Reception Rooms
- Kitchen/Dining Room with Original Bread Oven
- Principal Bedroom with Freestanding Bath
- Bedroom Two with Facilities for an En-Suite Shower Room
- Two Further Good Sized Bedrooms & Family Bathroom
- Fabulous Garden with Open Views
- Large Driveway with Ample Parking and Detached Double Garage