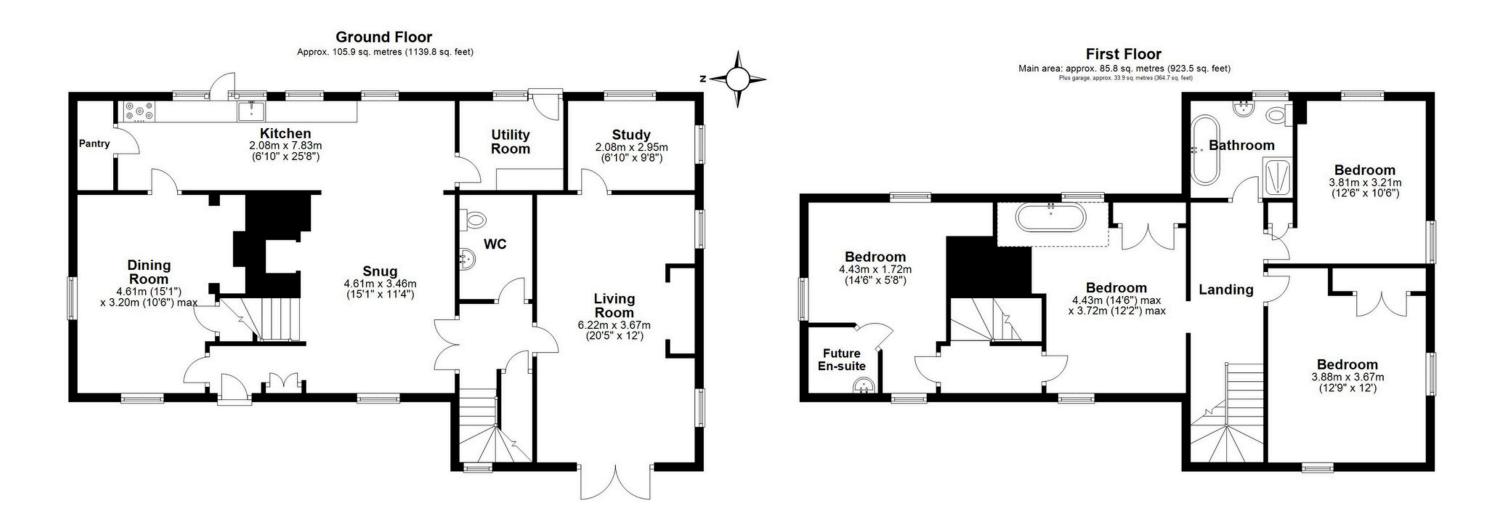

## **SCAN FOR MORE INFO**

**SIZE** - 2063 Sq Ft **TENURE** - Freehold

**COUNCIL TAX** - Solihull Metropolitan Borough Council G

**BROADBAND** - Upload Max 220 Mbps Download Max 1000 Mbps **MOBILE** - EE Three O2 Vodaphone

## **FEATURES**

- Stunning 16th Century Property Sympathetically Refurbished
- Many Original Features
- Spacious Lounge with Inglenook Fireplace
- Two Further Reception Rooms
- Kitchen/Dining Room with Original Bread Oven
- Principal Bedroom with Freestanding Bath
- Bedroom Two with Facilities for an En-Suite Shower Room
- Two Further Good Sized Bedrooms & Family Bathroom
- Fabulous Garden with Open Views
- Large Driveway with Ample Parking and Detached Double Garage