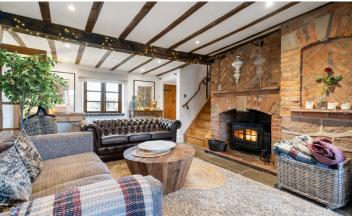

## Magpie Cottage Hampton in Arden, B92

Nestled in the picturesque village of Hampton-In-Arden, this stunning detached house, dating back to the 16th century, is a true gem. Boasting a wealth of character features that transport you back in time, including charming quarry tiles, exquisite oak beams and a delightful inglenook fireplaces complete with a traditional bread oven. This remarkable property harmoniously blends historical charm with modern living, making it an exceptional opportunity for those seeking a unique family home in a desirable location.

## **FEATURES**

- Stunning 16th Century Property Sympathetically Refurbished
- Many Original Features
- Spacious Lounge with Inglenook Fireplace
- Two Further Reception Rooms
- Kitchen/Dining Room with Original Bread Oven
- Principal Bedroom with Freestanding Bath
- Bedroom Two with Facilities for an En-Suite Shower Room
- Two Further Good Sized Bedrooms & Family Bathroom
- Fabulous Garden with Open Views
- Large Driveway with Ample Parking and Detached Double Garage