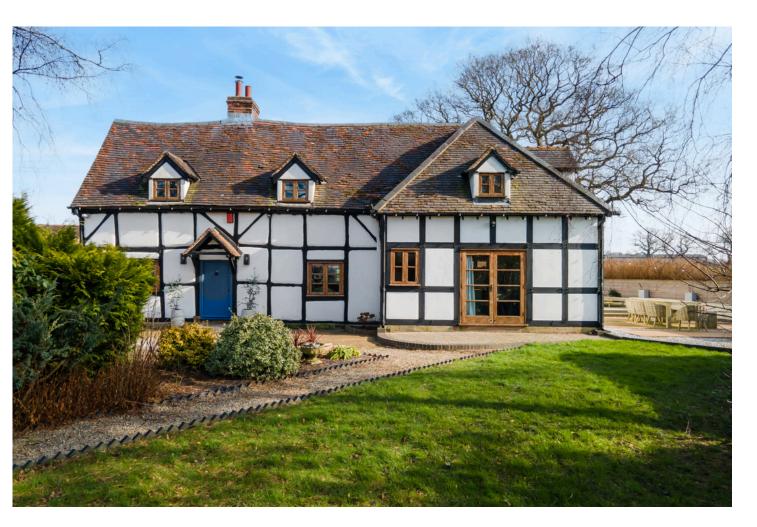

## Magpie Cottage Hampton in Arden, B92

Nestled in the picturesque village of Hampton-In-Arden, this stunning detached house, dating back to the 16th century, is a true gem. Boasting a wealth of character features that transport you back in time, including charming quarry tiles, exquisite oak beams and a delightful inglenook fireplaces complete with a traditional bread oven. This remarkable property harmoniously blends historical charm with modern living, making it an exceptional opportunity for those seeking a unique family home in a desirable location.

## **FEATURES**

- Stunning 16th Century Property Sympathetically Refurbished
- Many Original Features
- Spacious Lounge with Inglenook Fireplace
- Two Further Reception Rooms
- Kitchen/Dining Room with Original Bread Oven
- Principal Bedroom with Freestanding Bath
- Bedroom Two with Facilities for an En-Suite Shower Room
- Two Further Good Sized Bedrooms & Family Bathroom
- Fabulous Garden with Open Views
- Large Driveway with Ample Parking and Detached Double Garage