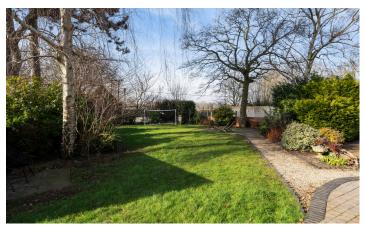

## **FEATURES**

- Stunning 16th Century Property Sympathetically Refurbished
- Many Original Features
- Spacious Lounge with Inglenook Fireplace
- Two Further Reception Rooms
- Kitchen/Dining Room with Original Bread Oven
- Principal Bedroom with Freestanding Bath
- Bedroom Two with Facilities for an En-Suite Shower Room
- Two Further Good Sized Bedrooms & Family Bathroom
- Fabulous Garden with Open Views
- Large Driveway with Ample Parking and Detached Double Garage