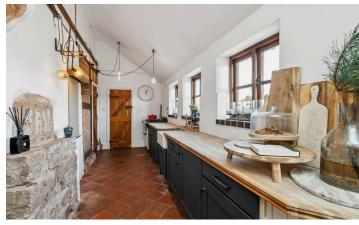

## Magpie Cottage Hampton in Arden, B92

Nestled in the picturesque village of Hampton-In-Arden, this stunning detached house, dating back to the 16th century, is a true gem. Boasting a wealth of character features that transport you back in time, including charming quarry tiles, exquisite oak beams and a delightful inglenook fireplaces complete with a traditional bread oven. This remarkable property harmoniously blends historical charm with modern living, making it an exceptional opportunity for those seeking a unique family home in a desirable location.

## **FEATURES**

- Stunning 16th Century Property Sympathetically Refurbished
- Many Original Features
- Spacious Lounge with Inglenook Fireplace
- Two Further Reception Rooms
- Kitchen/Dining Room with Original Bread Oven
- Principal Bedroom with Freestanding Bath
- Bedroom Two with Facilities for an En-Suite Shower Room
- Two Further Good Sized Bedrooms & Family Bathroom
- Fabulous Garden with Open Views
- Large Driveway with Ample Parking and Detached Double Garage