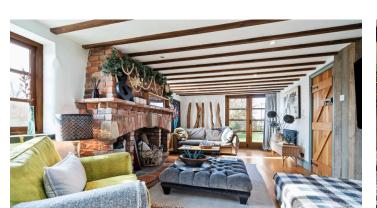

## Magpie Cottage Hampton in Arden, B92

Nestled in the picturesque village of Hampton-In-Arden, this stunning detached house, dating back to the 16th century, is a true gem. Boasting a wealth of character features that transport you back in time, including charming quarry tiles, exquisite oak beams and a delightful inglenook fireplaces complete with a traditional bread oven. This remarkable property harmoniously blends historical charm with modern living, making it an exceptional opportunity for those seeking a unique family home in a desirable location.

## **FEATURES**

- Stunning 16th Century Property Sympathetically Refurbished
- Many Original Features
- Spacious Lounge with Inglenook Fireplace
- Two Further Reception Rooms
- Kitchen/Dining Room with Original Bread Oven
- Principal Bedroom with Freestanding Bath
- Bedroom Two with Facilities for an En-Suite Shower Room
- Two Further Good Sized Bedrooms & Family Bathroom
- Fabulous Garden with Open Views
- Large Driveway with Ample Parking and Detached Double Garage