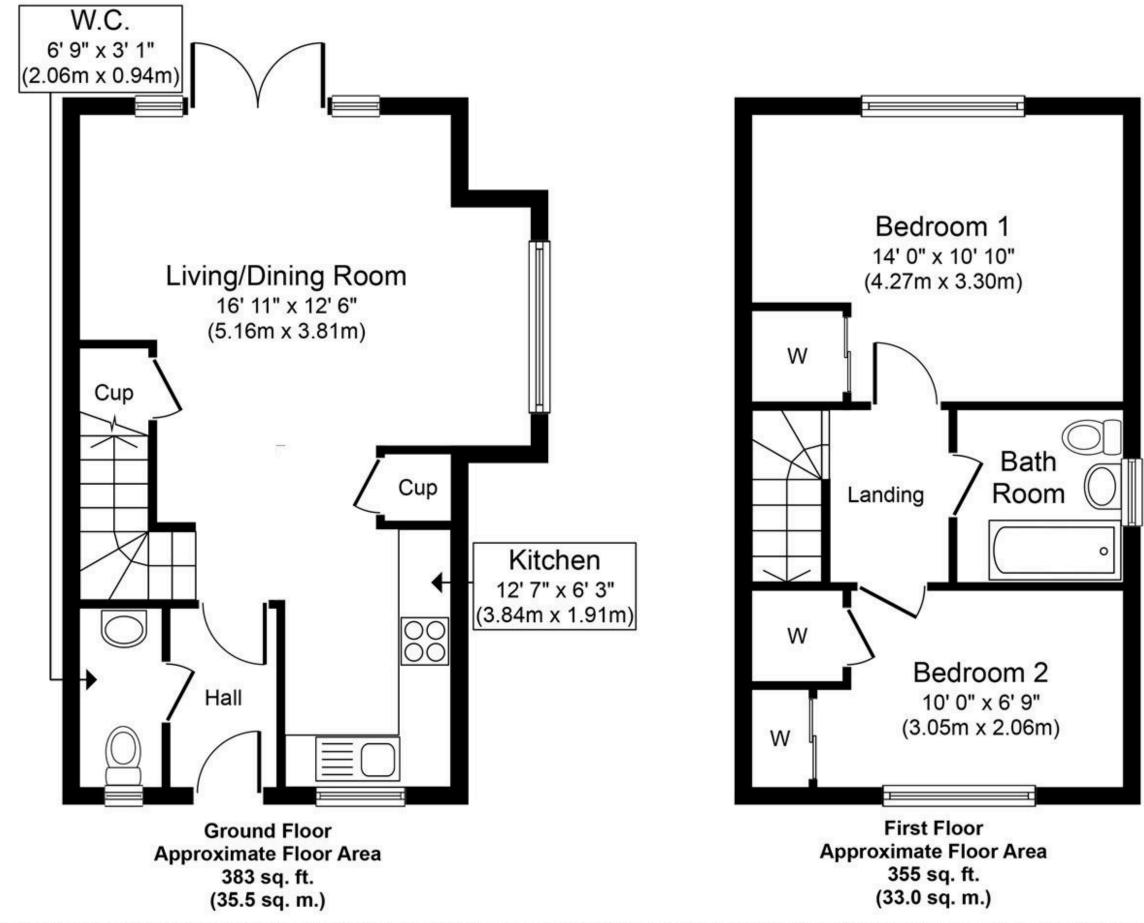

SCAN FOR MORE INFO **SIZE** - 738 Sq Ft **TENURE** - Freehold **COUNCIL TAX** - Warwick District Council D. BROADBAND - Upload Max 220Mbps Download Max 1800Mbps **EPC** - B - 84 **PARKING -** 4 Allocated Parking Spaces FLOODRISK - Very Low **SERVICES** - Mains COVENANTS - N/A

Whilst every attempt has been made to ensure the accuracy of the floor plan contained here, measurements of doors, windows, rooms and any other items are approximate and no responsibility is taken for any error, omission, or mis-statement. The measurements should not be relied upon for valuation, transaction and/or funding purposes. This plan is for illustrative purposes only and should be used as such by any prospective purchaser or tenant The services, systems and appliances shown have not been tested and no guarantee as to their operability or efficiency can be given.