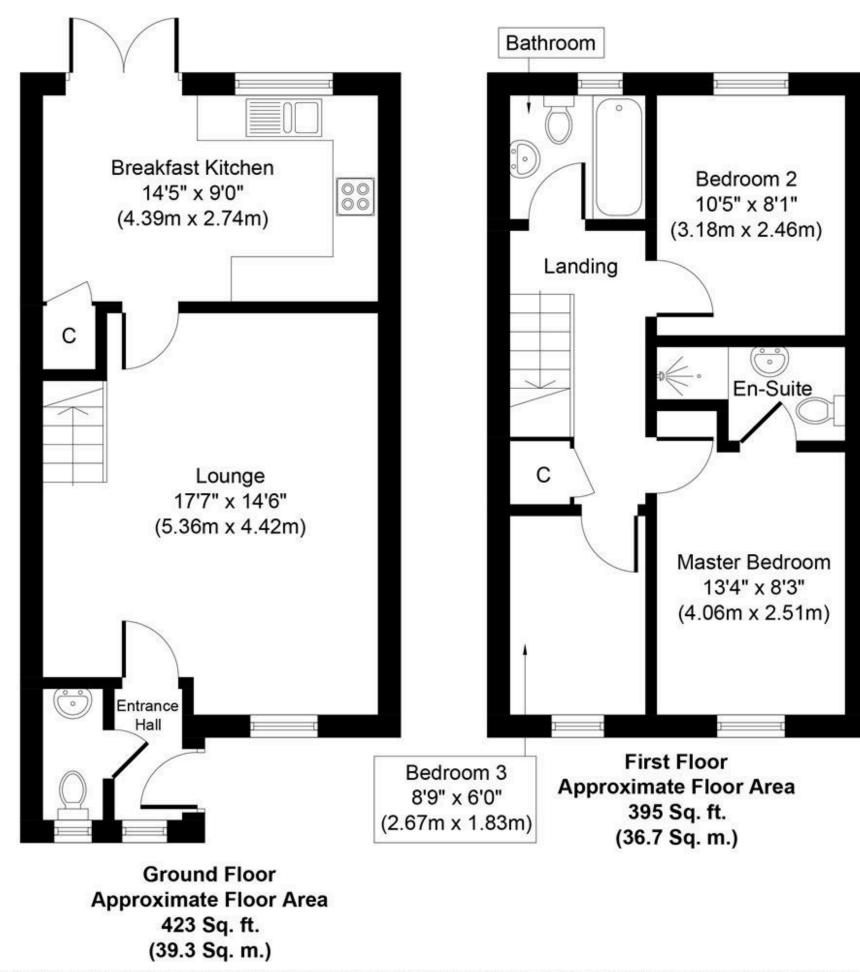

## FEATURES

- No Upward Chain
- End Terrace Property
- Spacious Lounge with Stairs to First Floor
- Breakfast Kitchen
- Principal Bedroom with En-Suite Shower Room
- Second Double Bedroom & Third Single
- Family Bathroom
- Private Rear Garden
- Driveway Parking for 2 Vehicles
- Close to Local Amenities

Whilst every attempt has been made to ensure the accuracy of the floor plan contained here, measurements of doors, windows, rooms and any other items are approximate and no responsibility is taken for any error, omission, or mis-statement. The measurements should not be relied upon for valuation, transaction and/or funding purposes. This plan is for illustrative purposes only and should be used as such by any prospective purchaser or tenant. The services, systems and appliances shown have not been tested and no guarantee as to their operability or efficiency can be given.