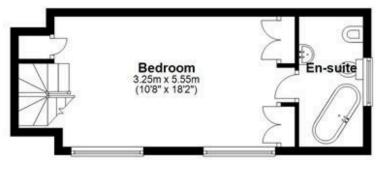

## **FEATURES**

- Five Bedroom Dormer Bungalow
- Lounge with French Doors to Garden
- Open Plan Kitchen/Diner with New Appliances
- Sun Room with Stunning ViewsFour Ground Floor Bedrooms
- Shower Room and Separate WC
- Second Floor Principal Bedroom with En-Suite Bathroom
- Stunning Private Rear Garden with Vegetable Patch
- Two Single Garages
- Breath Taking Countryside Views to Rear

First Floor Approx. 27.0 sq. metres (290.3 sq. feet)