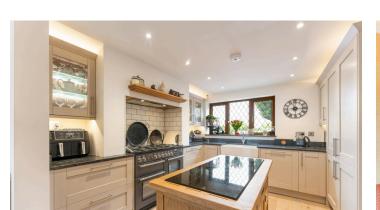

## **FEATURES**

- Five Bedroom Dormer Bungalow
- Lounge with French Doors to Garden
- Open Plan Kitchen/Diner with New Appliances
- Sun Room with Stunning ViewsFour Ground Floor Bedrooms
- Shower Room and Separate WC
- Second Floor Principal Bedroom with En-Suite Bathroom
- Stunning Private Rear Garden with Vegetable Patch
- Two Single Garages
- Breath Taking Countryside Views to Rear