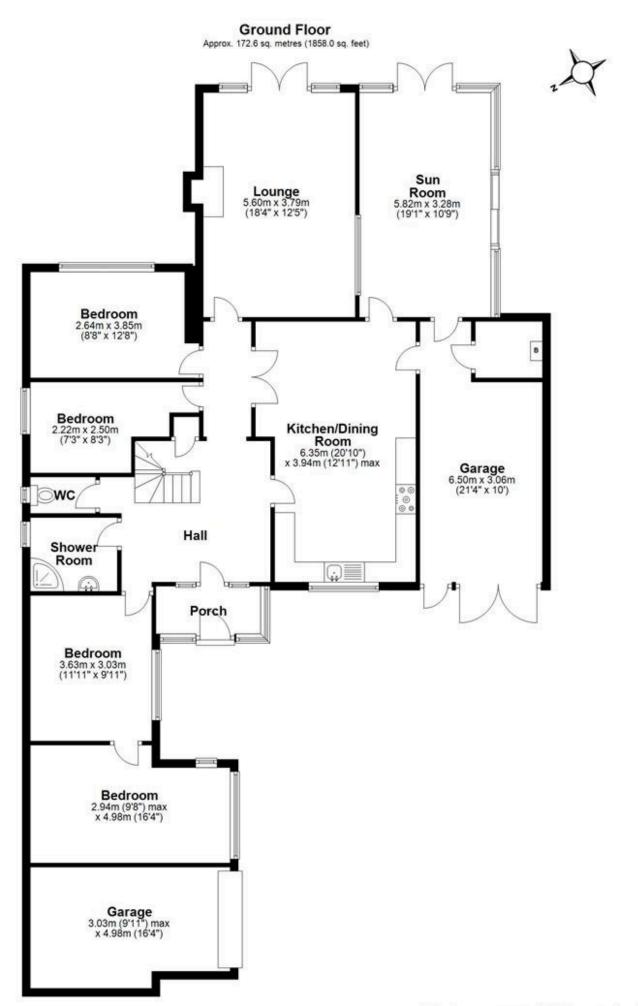

## **FEATURES**

- Five Bedroom Dormer Bungalow
- Lounge with French Doors to Garden
- Open Plan Kitchen/Diner with New Appliances
- Sun Room with Stunning ViewsFour Ground Floor Bedrooms
- Shower Room and Separate WC
- Second Floor Principal Bedroom with En-Suite Bathroom
- Stunning Private Rear Garden with Vegetable Patch
- Two Single Garages
- Breath Taking Countryside Views to Rear

First Floor Approx. 27.0 sq. metres (290.3 sq. feet)