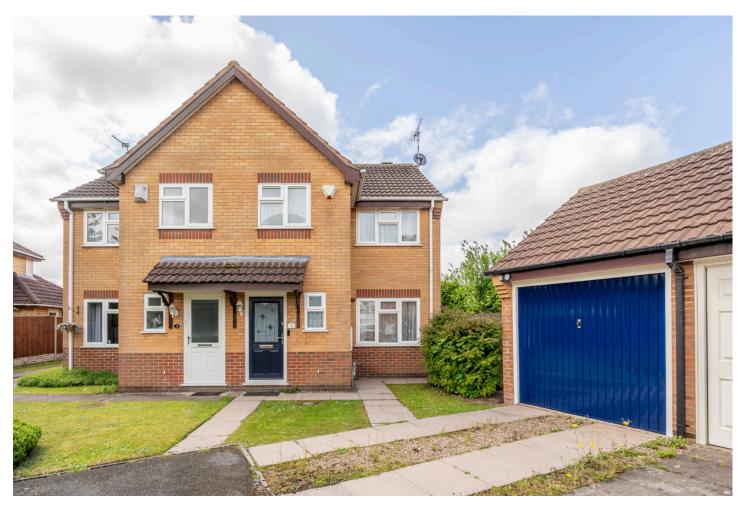

## 4 Shelwick Grove Dorridge, B93

This delightful semi-detached house presents an excellent opportunity for first-time buyers or investors alike. With no upward chain and falling under the popular Arden Academy catchment, this property is ready for you to move in and make it your own. This property is a true gem in a soughtafter location, offering a blend of comfort, style and practicality.

## FEATURES

- No Upward Chain
- Cul-de-Sac Location
- Semi-Detached Property
- Lounge/Dining Room
- Fitted Kitchen with Appliances
- Three Bedrooms
- Shower Room
- Private Rear Garden
- Driveway Parking and Detached Single Garage
- Arden Academy Catchment