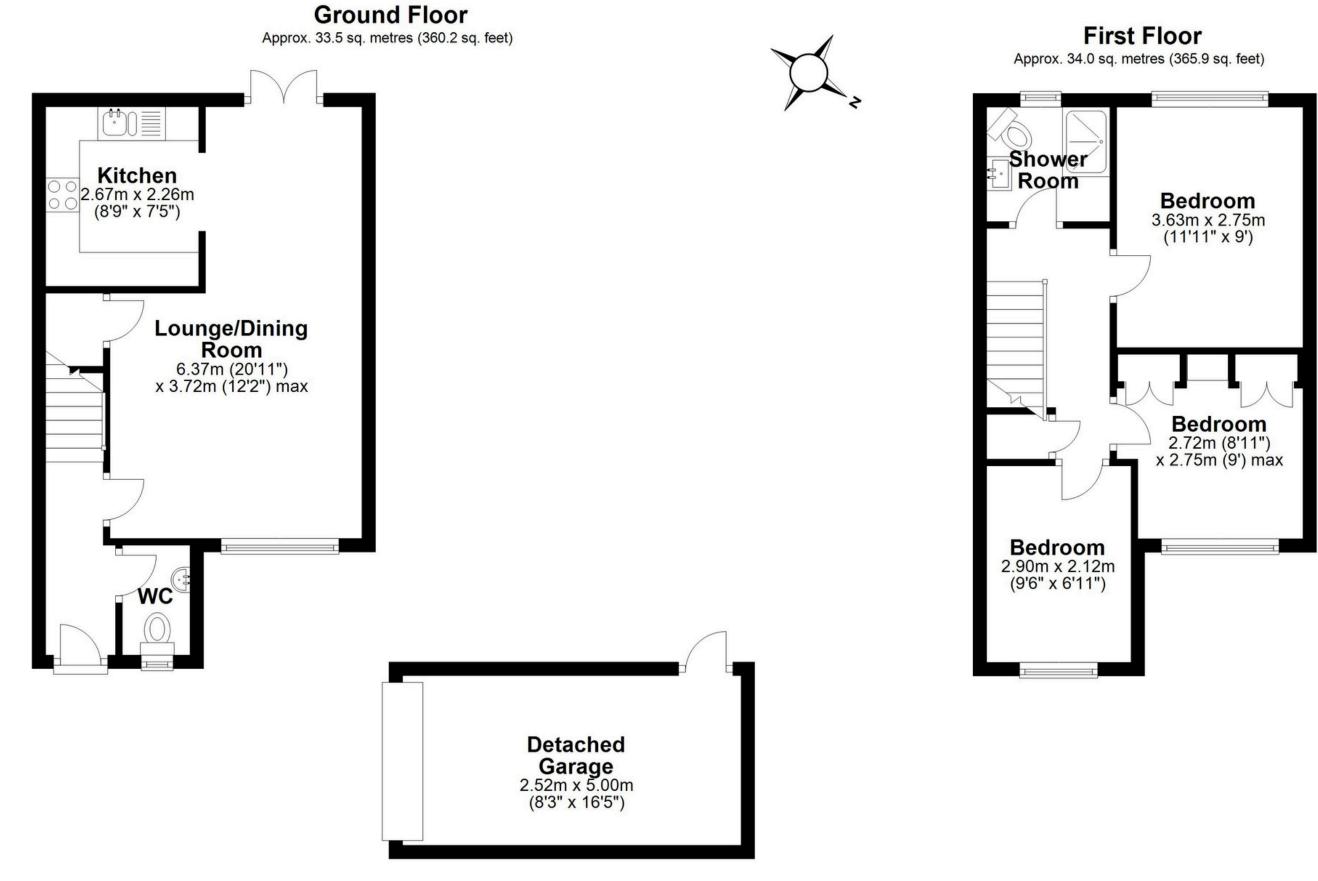

Total area: approx. 67.5 sq. metres (726.1 sq. feet)

This floor plan is for illustration purposes only, this is not intended to be a measured/scaled survey or comply with RICS guidelines. All measurements (including total floor area) openings, orientation and floor area are approximate. No details are guaranteed, they cannot be relied upon for any purpose and do not form part of any agreement. A party must rely upon its own inspection(s). No responsibility is taken for any error, omission, or mis-statement. Plan produced using PlanUp.