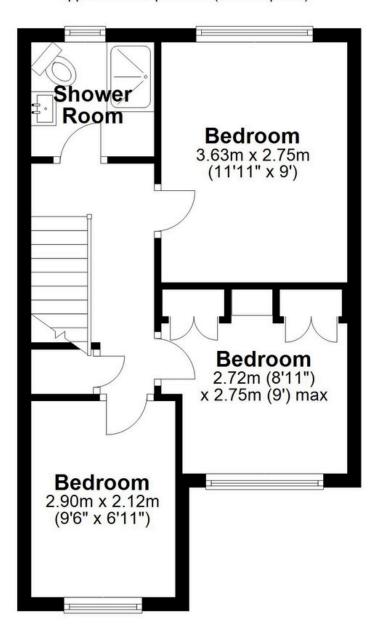

### **First Floor**

Approx. 34.0 sq. metres (365.9 sq. feet)

Total area: approx. 67.5 sq. metres (726.1 sq. feet)