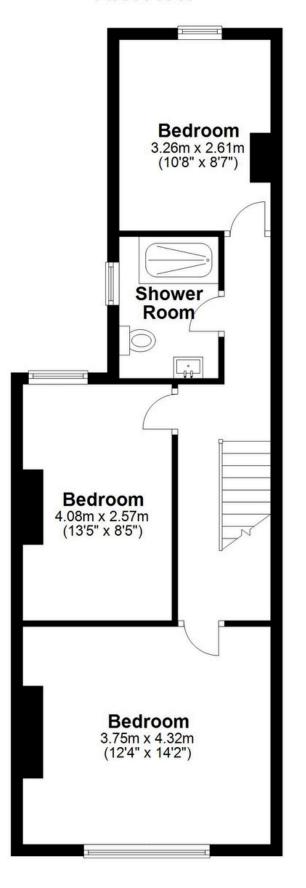

### **FEATURES**

- Beautifully Presented with Original Features
- Through Lounge/Dining Room
- Spacious Kitchen
- Downstairs W.C.
- Large Principal Bedroom
- Two Further Good Sized Double Bedrooms
- Family Shower Room
- Private South Facing Rear Garden
- On Road Permit Parking
- Excellent Location for the Queen Elizabeth Hospital
- Viewings Highly Recommended

## **First Floor**

This floor plan is for illustration purposes only, this is not intended to be a measured/scaled survey or comply with RICS guidelines. All measurements (including total floor area) openings, orientation and floor area are approximate. No details are guaranteed, they cannot be relied upon for any purpose and do not form part of Plan produced using PlanUp.