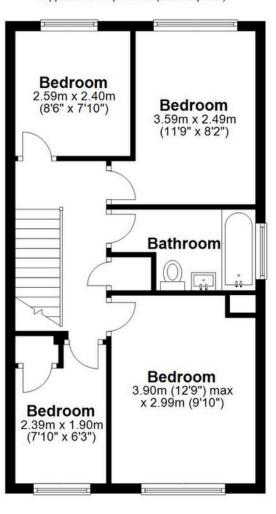

## First Floor

Approx. 46.7 sq. metres (502.9 sq. feet)

Main area: Approx. 96.8 sq. metres (1042.2 sq. feet)
Plus garage, approx. 12.1 sq. metres (130.1 sq. feet)