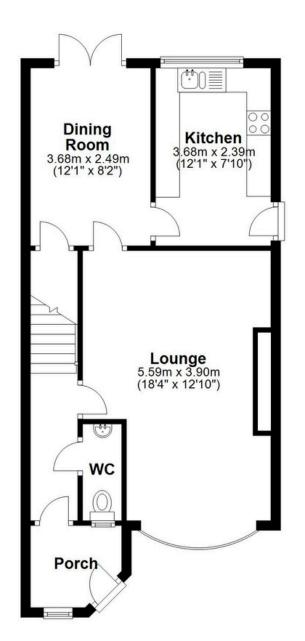

## **SCAN FOR MORE INFO**

**SIZE** - 1042 Sq Ft **TENURE** - Freehold

**COUNCIL TAX** - Solihull Metropolitan Borough Council - E

**BROADBAND** - Upload Max 1000Mbps Download Max 1000 Mbps

**EPC** - D - 60

## First Floor

Approx. 46.7 sq. metres (502.9 sq. feet)

Main area: Approx. 96.8 sq. metres (1042.2 sq. feet)
Plus garage, approx. 12.1 sq. metres (130.1 sq. feet)