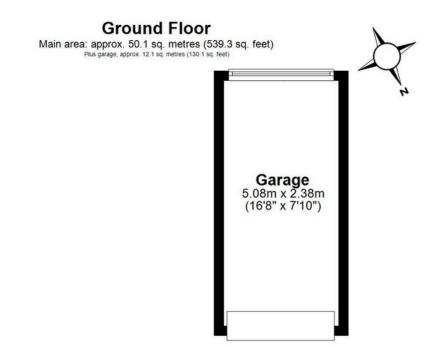

## **SCAN FOR MORE INFO**

**SIZE** - 1042 Sq Ft **TENURE** - Freehold

**COUNCIL TAX** - Solihull Metropolitan Borough Council - E

**BROADBAND** - Upload Max 1000Mbps Download Max 1000 Mbps

**EPC** - D - 60

PARKING - For at least 5 Cars FLOODRISK - Very Low SERVICES - Mains COVENANTS - N/A

Are you an investor interested in expanding your portfolio?

Call 0121 775 0101 to provide your investment criteria for alerts.

## First Floor

Approx. 46.7 sq. metres (502.9 sq. feet)

Main area: Approx. 96.8 sq. metres (1042.2 sq. feet)
Plus garage, approx. 12.1 sq. metres (130.1 sq. feet)