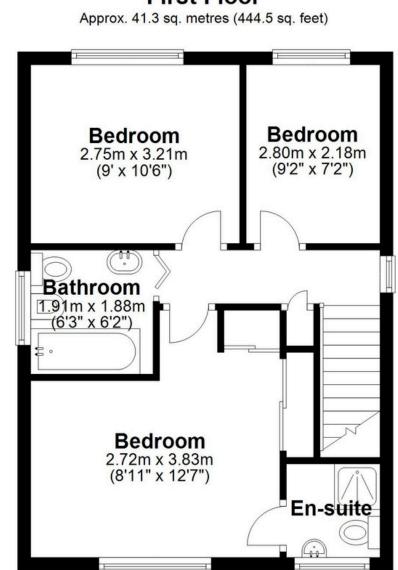

## Total area: approx. 114.0 sq. metres (1226.6 sq. feet)

This floor plan is for illustration purposes only, this is not intended to be a measured/scaled survey or comply with RICS guidelines. All measurements (including total floor area) openings, orientation and floor area are approximate. No details are guaranteed, they cannot be relied upon for any purpose and do not form part of any agreement. A party must rely upon its own inspection(s). No responsibility is taken for any error, omission, or mis-statement. Plan produced using PlanUp.

# **First Floor**