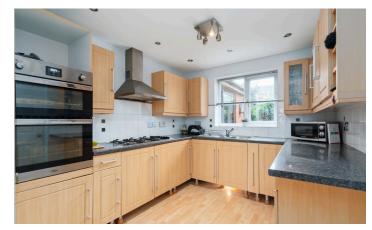

#### FEATURES

- Detached Property Family Home
- Guest Cloakroom
- Spacious Lounge
- Dining /Garden Room
- Functional Kitchen
- Convenient Utility Room
- Three Bedrooms
- En-Suite to Principal Bedroom
- Family Bathroom
- Ample Garage
- Established Garage