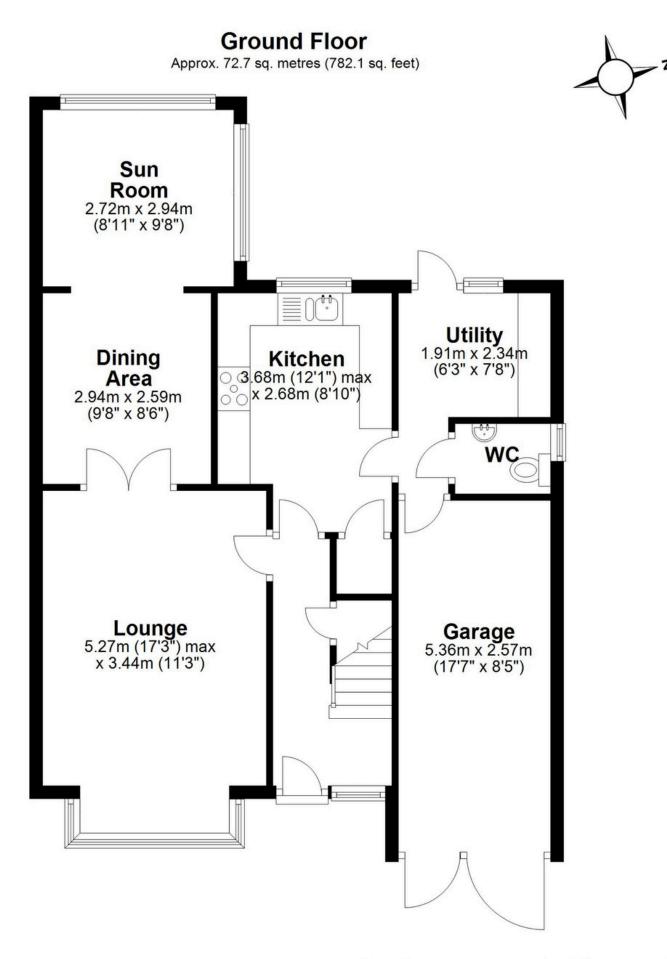

## Total area: approx. 114.0 sq. metres (1226.6 sq. feet)

This floor plan is for illustration purposes only, this is not intended to be a measured/scaled survey or comply with RICS guidelines. All measurements (including total floor area) openings, orientation and floor area are approximate. No details are guaranteed, they cannot be relied upon for any purpose and do not form part of any agreement. A party must rely upon its own inspection(s). No responsibility is taken for any error, omission, or mis-statement. Plan produced using PlanUp.

# **First Floor**