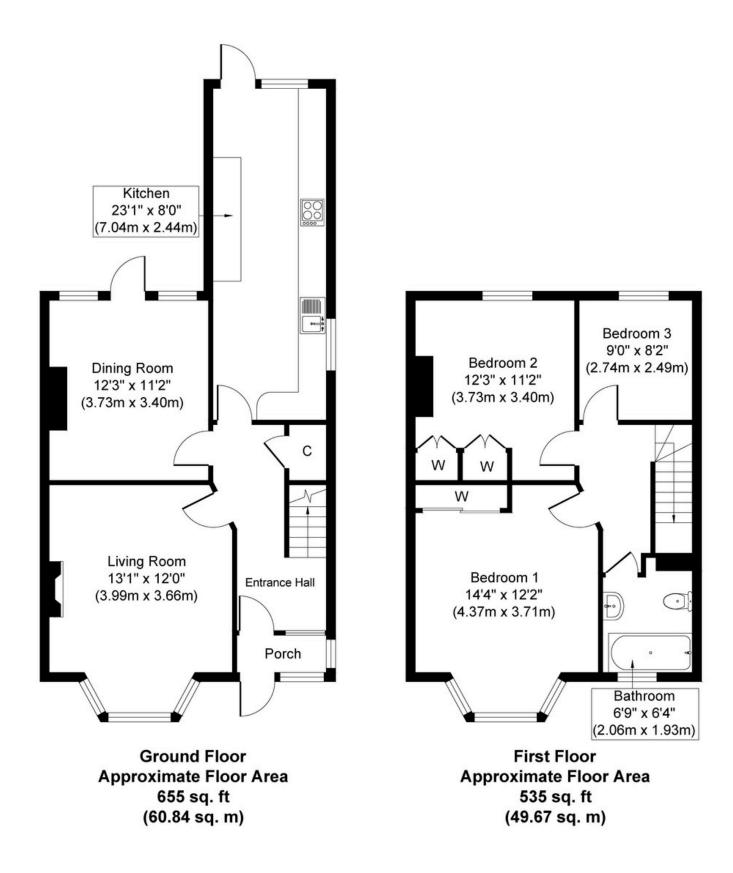

### **SCAN FOR MORE INFO**

**SIZE** - 1190 Sq Ft **TENURE** - Freehold

**COUNCIL TAX** - Solihull MBC - C **BROADBAND** - Upload Max 1000Mbps Download Max 1800Mbps

**MOBILE** - EE Three O2 **EPC** - D - 63

### **FEATURES**

- Well Maintained Semi-Detached Family Home
- Potential to Further Extend (STPP)
- Lounge with Deep Bay Window
- Dining Room with Door to Garden
- Extended Fitted Kitchen
- Principal Bedroom with Fitted Wardrobes
- Double Bedroom Two with Fitted Wardrobes and Third Single Bedroom
- Family Bathroom
- Private Rear Garden and Driveway Parking
- Walking Distance to Olton Train Station