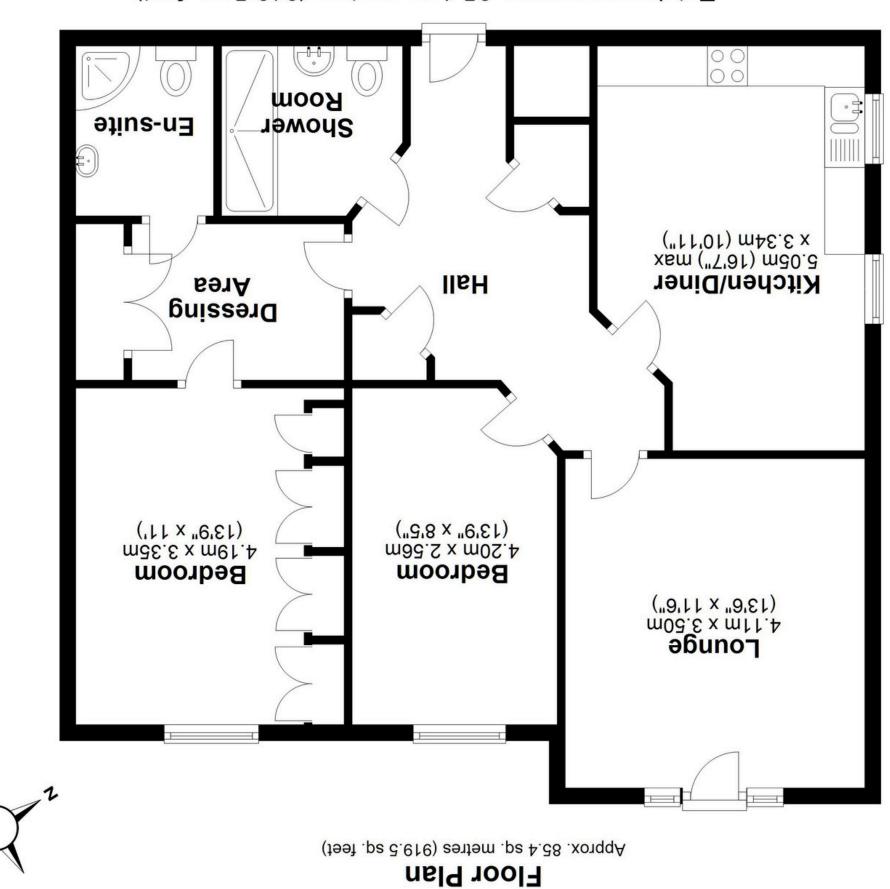

Total area: approx. 85.4 sq. metres (919.5 sq. feet)

This floor plan is for illustration purposes only, this is not intended to be a measured/scaled survey or comply with RICS guidelines. All measurements (including total floor area) openings, orientation and floor area are approximate. No details are guaranteed, they cannot be relied upon for any purpose and do not form part of any agreement. A party must rely upon its own inspection(s). No responsibility is telled upon for any purpose and do not form part of any error, omission, or mis-statement.

Plan produced using PlanUp.