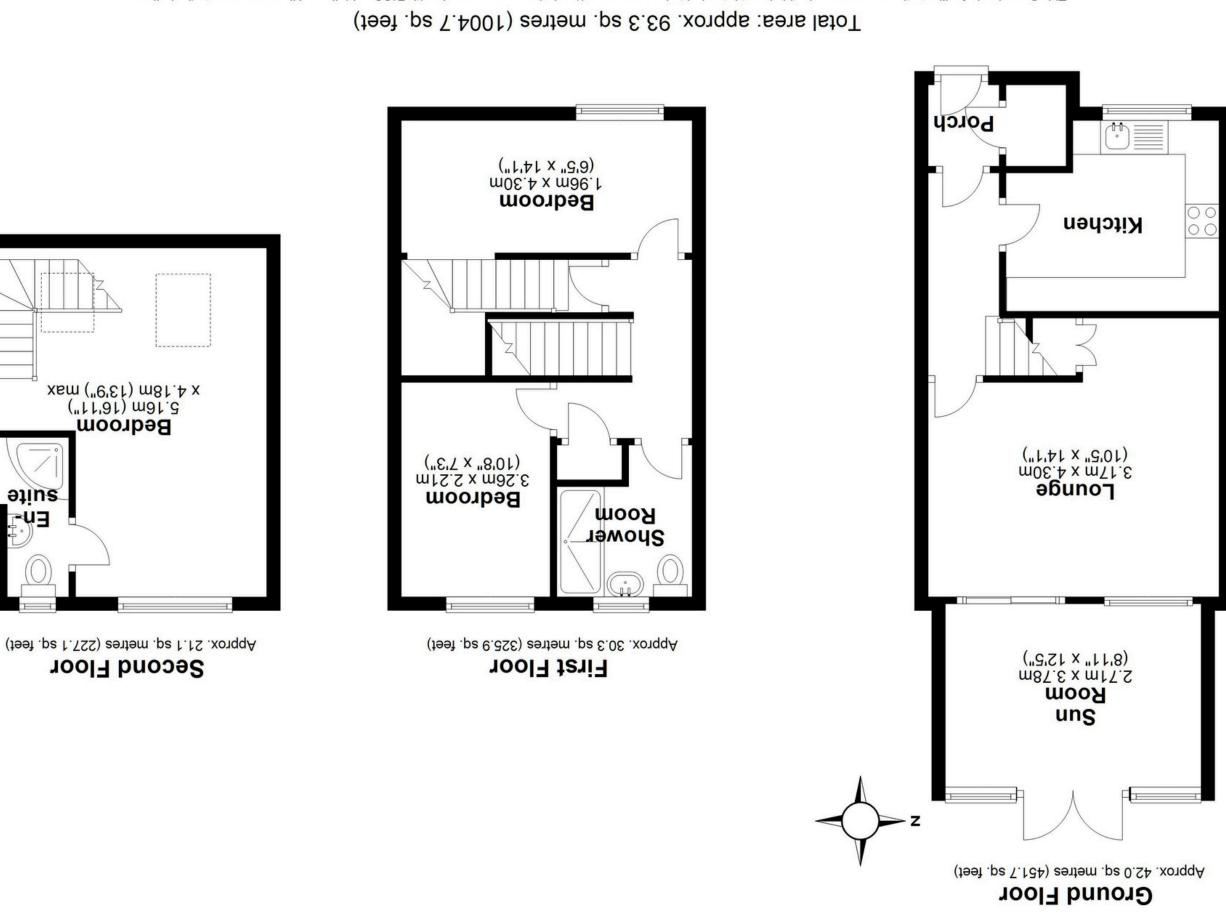

SCAN FOR MORE INFO **SIZE** - 1004 Sq Ft **TENURE** - Freehold **COUNCIL TAX** - Solihull Metropolitan Borough Council - C **BROADBAND** - Upload Max 220Mbps Download Max 1800Mbps **MOBILE** - O2 Vodaphone **EPC** - E - 45 **PARKING -** For at least 2 Cars FLOODRISK - Very Low SERVICES - Mains COVENANTS - N/A

ətine

E-W-1

of any agreement. A party must rely upon its own inspection(s). No responsibility is taken for any error, omission, or mis-statement. Plan produced using PlanUp. This floor plan is for illustration purposes only, this is not intended to be a measured/scaled survey or comply with RICS guidelines. All measurements (including total floor area) openings, orientation and floor area are approximate. No details are guaranteed, they cannot be relied upon for any purpose and do not form part