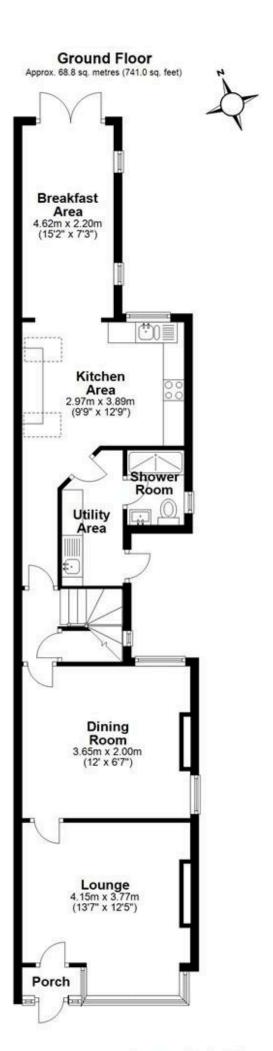

First Floor Approx. 40.5 sq. metres (435.6 sq. feet)

Second Floor

Approx. 16.1 sq. metres (173.5 sq. feet)

Total area: approx. 125.4 sq. metres (1350.1 sq. feet)