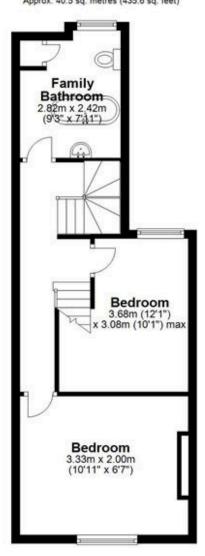

First Floor Approx. 40.5 sq. metres (435.6 sq. feet)

Second Floor

Approx. 16.1 sq. metres (173.5 sq. feet)

Total area: approx. 125.4 sq. metres (1350.1 sq. feet)