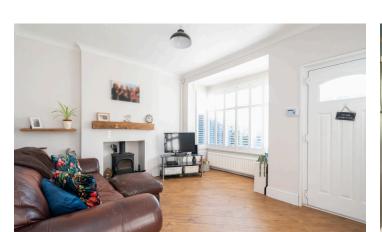

## **ULVERLEY GREEN ROAD**

Olton, B92

This exquisite end terrace house, built in 1902, offers a delightful blend of period charm and modern convenience. Spanning an impressive 1,350 square feet, this property has been thoughtfully extended on the ground floor, making it an ideal family home.

## **FEATURES**

- Beautifully Presented Period End Terraced Property
- Two Reception Rooms
- Stunning Fitted Kitchen with Breakfast Area
- Utility and Ground Floor Shower Room
- Two Good Sized Bedrooms
- Modern Family Bathroom
- Second Floor Double Bedroom
- Driveway Parking for Two Vehicles with Electric Car Charging Point
- Long, Mature Rear Garden
- Close to Olton Train Station