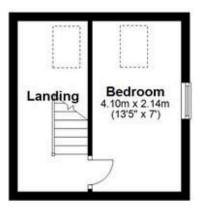

First Floor Approx. 40.5 sq. metres (435.6 sq. feet)

Second Floor

Approx. 16.1 sq. metres (173.5 sq. feet)

Total area: approx. 125.4 sq. metres (1350.1 sq. feet)