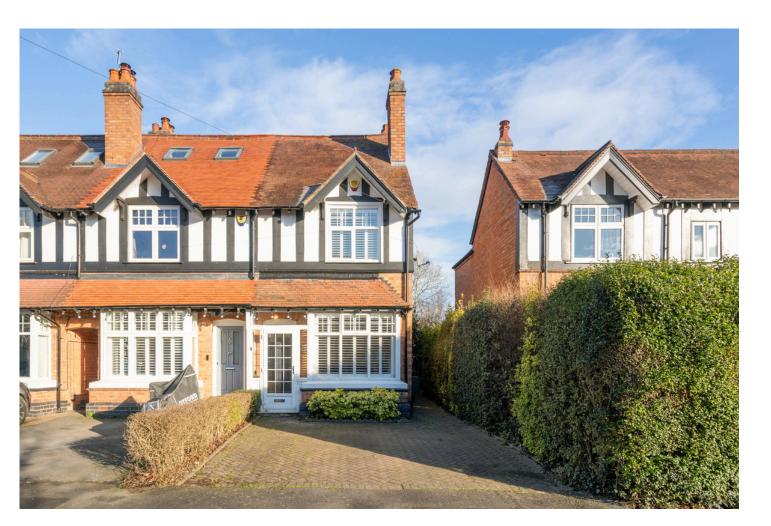

## **ULVERLEY GREEN ROAD**

Olton, B92

This exquisite end terrace house, built in 1902, offers a delightful blend of period charm and modern convenience. Spanning an impressive 1,350 square feet, this property has been thoughtfully extended on the ground floor, making it an ideal family home.

## **FEATURES**

- Beautifully Presented Period End Terraced Property
- Two Reception Rooms
- Stunning Fitted Kitchen with Breakfast Area
- Utility and Ground Floor Shower Room
- Two Good Sized Bedrooms
- Modern Family Bathroom
- Second Floor Double Bedroom
- Driveway Parking for Two Vehicles with Electric Car Charging Point
- Long, Mature Rear Garden
- Close to Olton Train Station