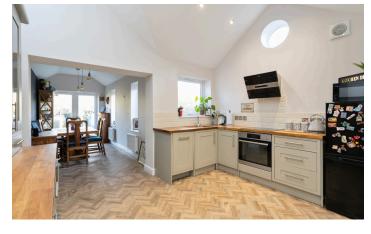

## **ULVERLEY GREEN ROAD**

Olton, B92

This exquisite end terrace house, built in 1902, offers a delightful blend of period charm and modern convenience. Spanning an impressive 1,350 square feet, this property has been thoughtfully extended on the ground floor, making it an ideal family home.

## **FEATURES**

- Beautifully Presented Period End Terraced Property
- Two Reception Rooms
- Stunning Fitted Kitchen with Breakfast Area
- Utility and Ground Floor Shower Room
- Two Good Sized Bedrooms
- Modern Family Bathroom
- Second Floor Double Bedroom
- Driveway Parking for Two Vehicles with Electric Car Charging Point
- Long, Mature Rear Garden
- Close to Olton Train Station