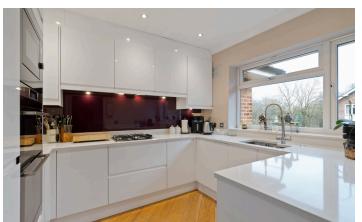

#### FEATURES

- Spacious Second Floor Apartment
- Dual Aspect Lounge/Dining Room with Balcony
- Modern Fitted Kitchen
- Two Double Bedrooms with Fitted Wardrobes
- Third Good Sized Bedroom
- En-Suite to Principal Bedroom
- Shower Room
- Communal Parking
- Walking Distance to Dovehouse Parade Shops