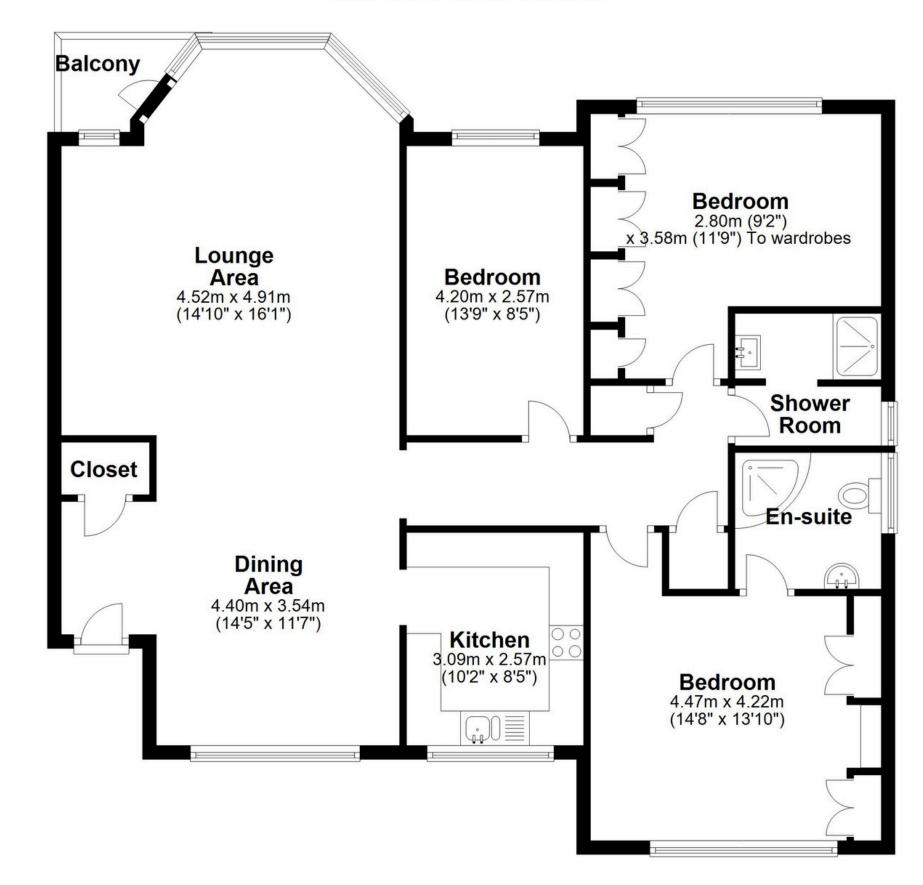

## Floor Plan

Approx. 113.6 sq. metres (1222.3 sq. feet)

# Total area: approx. 113.6 sq. metres (1222.3 sq. feet)

This floor plan is for illustration purposes only, this is not intended to be a measured/scaled survey or comply with RICS guidelines. All measurements (including total floor area) openings, orientation and floor area are approximate. No details are guaranteed, they cannot be relied upon for any purpose and do not form part of any agreement. A party must rely upon its own inspection(s). No responsibility is taken for any error, omission, or mis-statement. Plan produced using PlanUp.