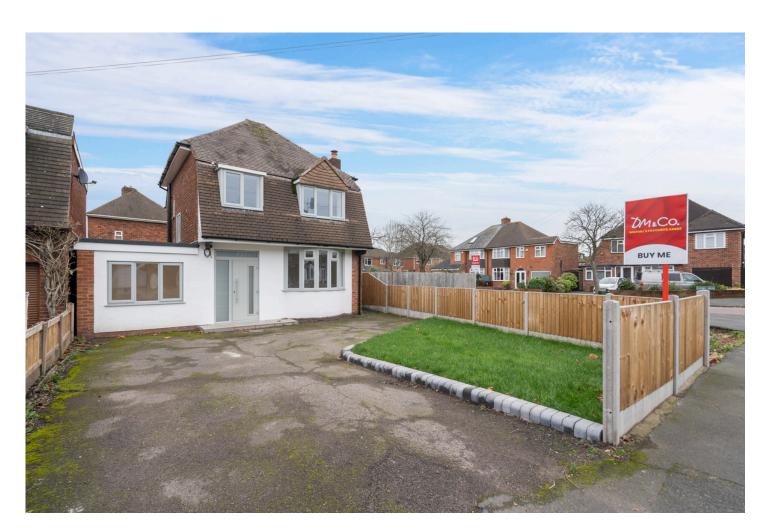

# **WILLOW ROAD**

Solihull, B91

This beautifully refurbished detached family home offers a perfect blend of modern living and potential for future expansion, subject to planning permission. Spanning an impressive 1,042 square feet, the property boasts two inviting reception rooms, ideal for both relaxation and entertaining. Offered with no upward chain.

### **FEATURES**

- Fully Refurbished Property with Potential to Extend
- No Upward Chain
- Lounge with Bay Window
- Second Reception Room/Ground Floor Bedroom
- Superb Breakfast Kitchen with Family RoomUtility Room with Shower and WC
- Two Good Sized Bedrooms and Third Single
- Four Piece Family Bathroom
- Rear Garden
- Driveway Parking for up to Four Vehicles
- Excellent Location