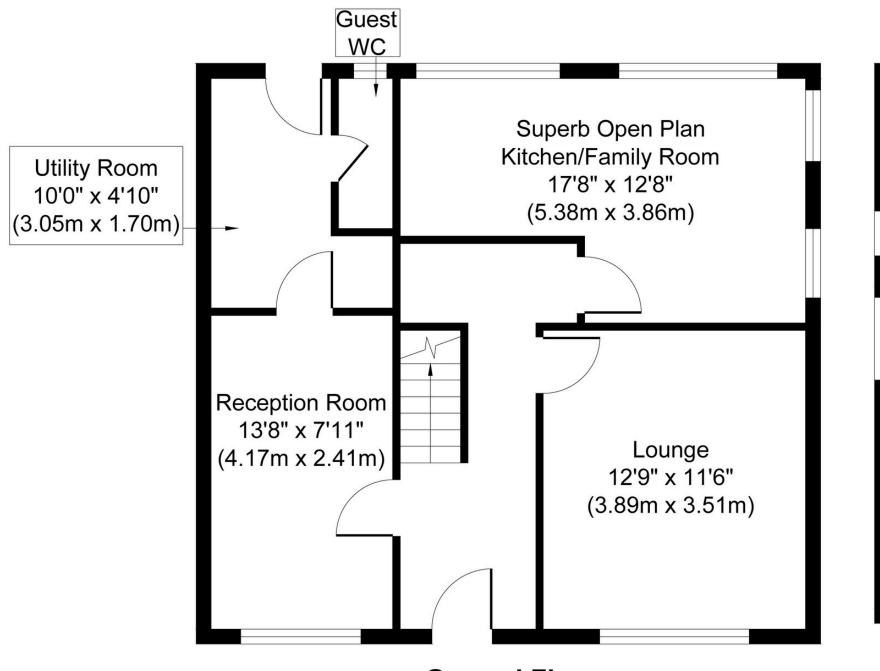

Ground Floor Approximate Floor Area 622 sq. ft (57.75 sq. m)

First Floor
Approximate Floor Area
420 sq. ft
(39.06 sq. m)