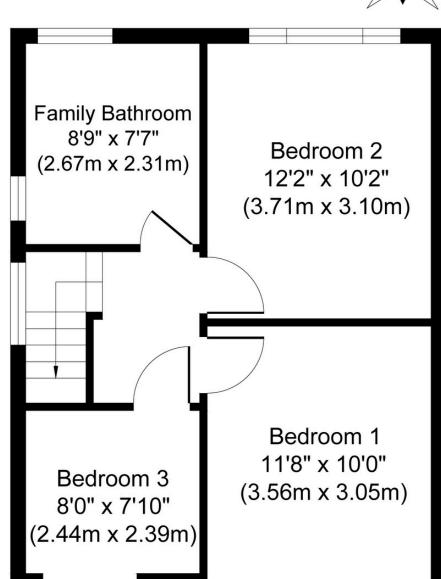

### **FEATURES**

- Fully Refurbished Property with Potential to Extend
- No Upward Chain
- Lounge with Bay Window
- Second Reception Room/Ground Floor Bedroom
- Superb Breakfast Kitchen with Family RoomUtility Room with Shower and WC
- Two Good Sized Bedrooms and Third Single
- Four Piece Family Bathroom
- Rear Garden
- Driveway Parking for up to Four Vehicles
- Excellent Location

Ground Floor Approximate Floor Area 622 sq. ft (57.75 sq. m)

First Floor
Approximate Floor Area
420 sq. ft
(39.06 sq. m)