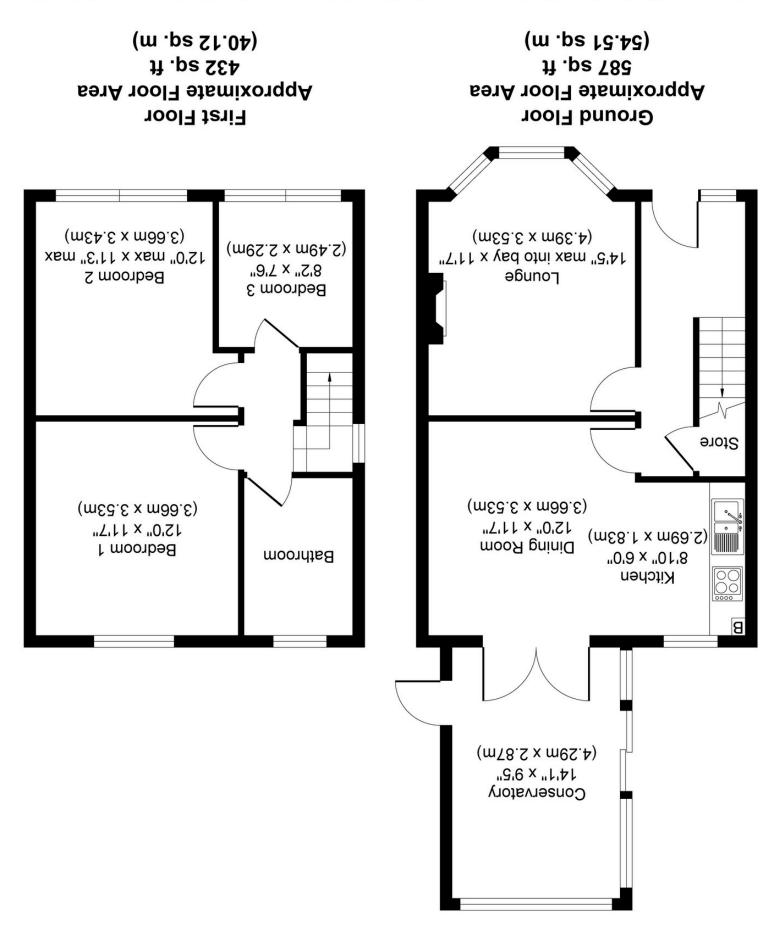

## **SCAN FOR MORE INFO**

**SIZE** - 1019 Sq Ft **TENURE** - Freehold

COUNCIL TAX - Birmingham City Council - C BROADBAND - Upload Max 220Mbps Download Max 1000Mbps

**MOBILE** - EE O2 **EPC** - B - 83

PARKING - For at least 4 Cars FLOODRISK - Very Low SERVICES - Mains COVENANTS - N/A

Whilst every attempt has been made to ensure the accuracy of the floor plan contained here, measurements of doors, windows, rooms and any other items are approximate and no responsibility is taken for any prospective purchaser or tenant. The measurements should not be relied upon for valuation, transaction and/or funding purposes. This plan is for illustrative purposes only and should be used as such by any prospective purchaser or tenant.