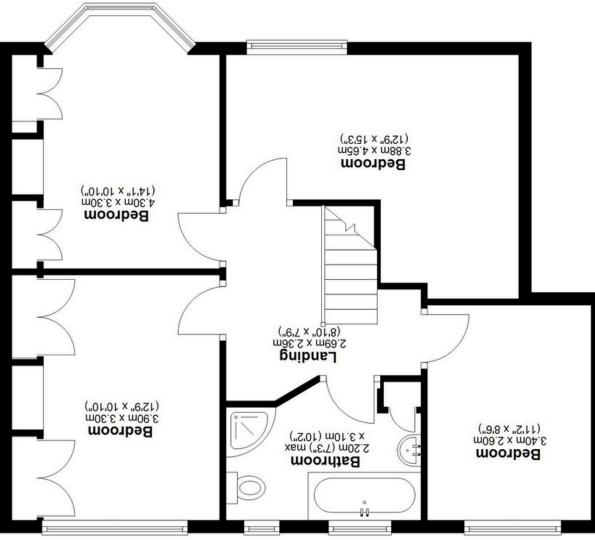

## **SCAN FOR MORE INFO**

SIZE - 1641 Sq Ft TENURE - Freehold

COUNCIL TAX - Solihull MBC - E BROADBAND - Upload Max 1000 Mbps Download Max 1000 Mbps

**MOBILE** - EE Three O2 Vodaphone

**EPC** - D - 66

PARKING - For at least 4 Cars FLOODRISK - Very Low SERVICES - Mains COVENANTS - N/A

## **WIDNEY LANE**

Offers Over £550,000

This delightful semi-detached house, built in the late 1930s, offers a perfect blend of character and modern comfort. Boasting four generously sized bedrooms and two bathrooms, this property is a spacious family property. and is ideally located for excellent schools and Solihull town centre.

## **FEATURES**

- Extended Semi-Detached House
- Spacious Accommodation
- Two Reception Rooms
- Fitted Kitchen with Large Breakfast Room/Utility
- Four Excellent Sized Bedrooms
- Family Bathroom
- Driveway Parking for 4 Vehicles
- Single Garage with Side Passageway
- Stunning Private Rear Garden
- Conveniently Located for Local Amenities & Schools

First Floor Approx. 64.1 sq. metres (690.0 sq. feet)

Total area: approx. 154.0 sq. metres (1658.0 sq. feet)
44 Widney Lane, Solihull