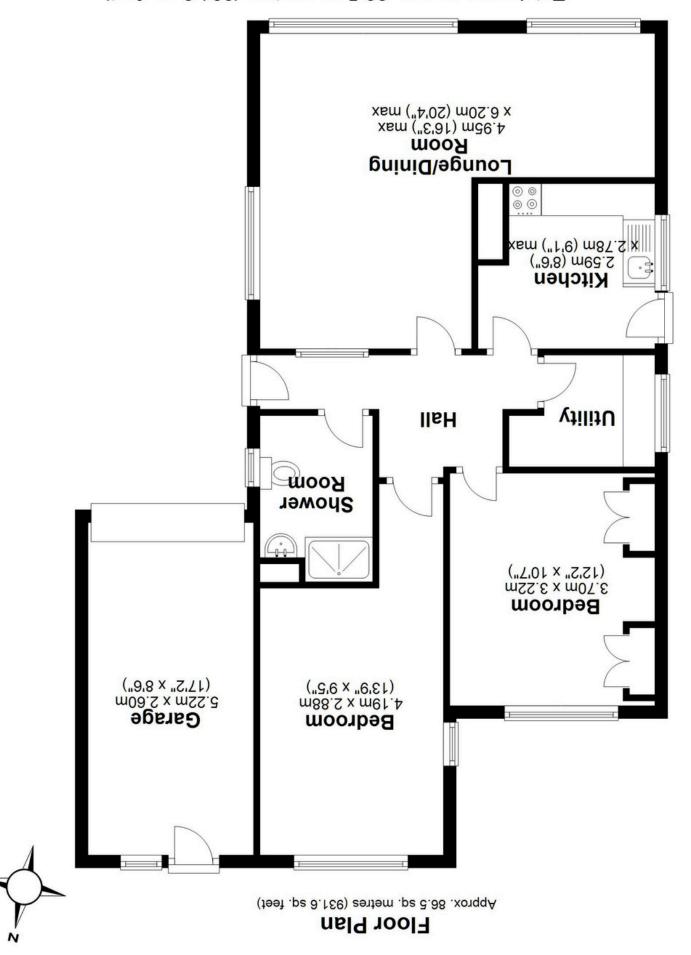

## (feet) area: approx. 86.5 sq. metres (931.6 sq. feet)

This floor plan is for illustration purposes only, this is not intended to be a measured/scaled survey or comply with RICS guidelines. All measurements (including total floor area) openings, orientation and floor area are approximate. No details are guaranteed, they cannot be relied upon for any purpose and do not form part of any agreement. Area) openings, orientation and floor area are approximate. No details are guaranteed, they cannot be relied upon for any purpose and do not form part of any agreement. Area (in any error, omission, or mis-statement. Plan produced using PlanUp.