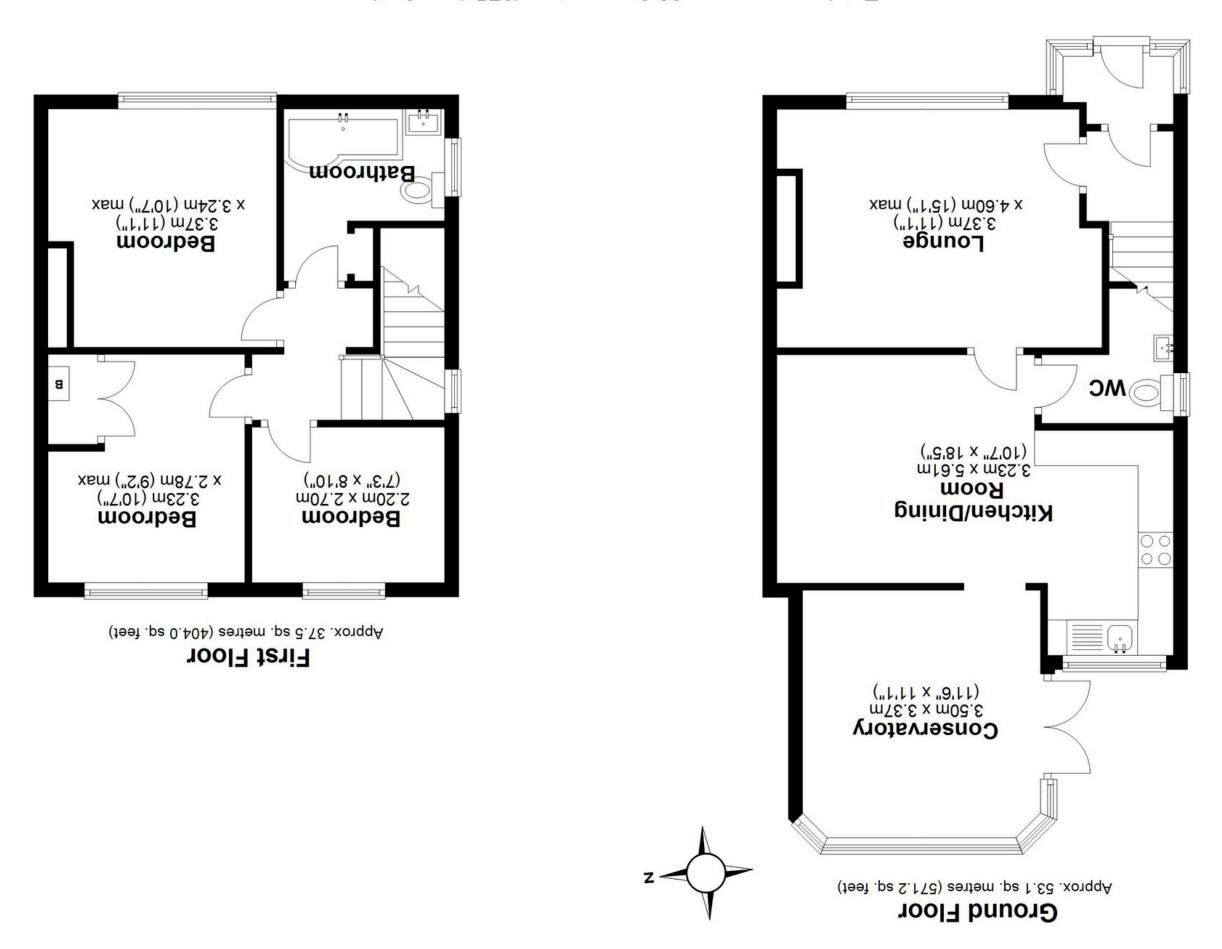

## (1991 area: approx. 90.6 sq. metres (975.1 sq. feet)

This floor plan is for illustration purposes only, this is not intended to be a measured/scaled survey or comply with RICS guidelines. All measurements (including total floor area) openings, orientation and floor area are approximate. No details are guaranteed, they cannot be relied upon for any purpose and do not form part of any agreement. A party must rely upon its own inspection(s). No responsibility is taken for any error, omission, or mis-statement. Plan do not form part of any agreement. A party must rely upon its own inspection(s). No responsibility is taken for any error, omission, or mis-statement.