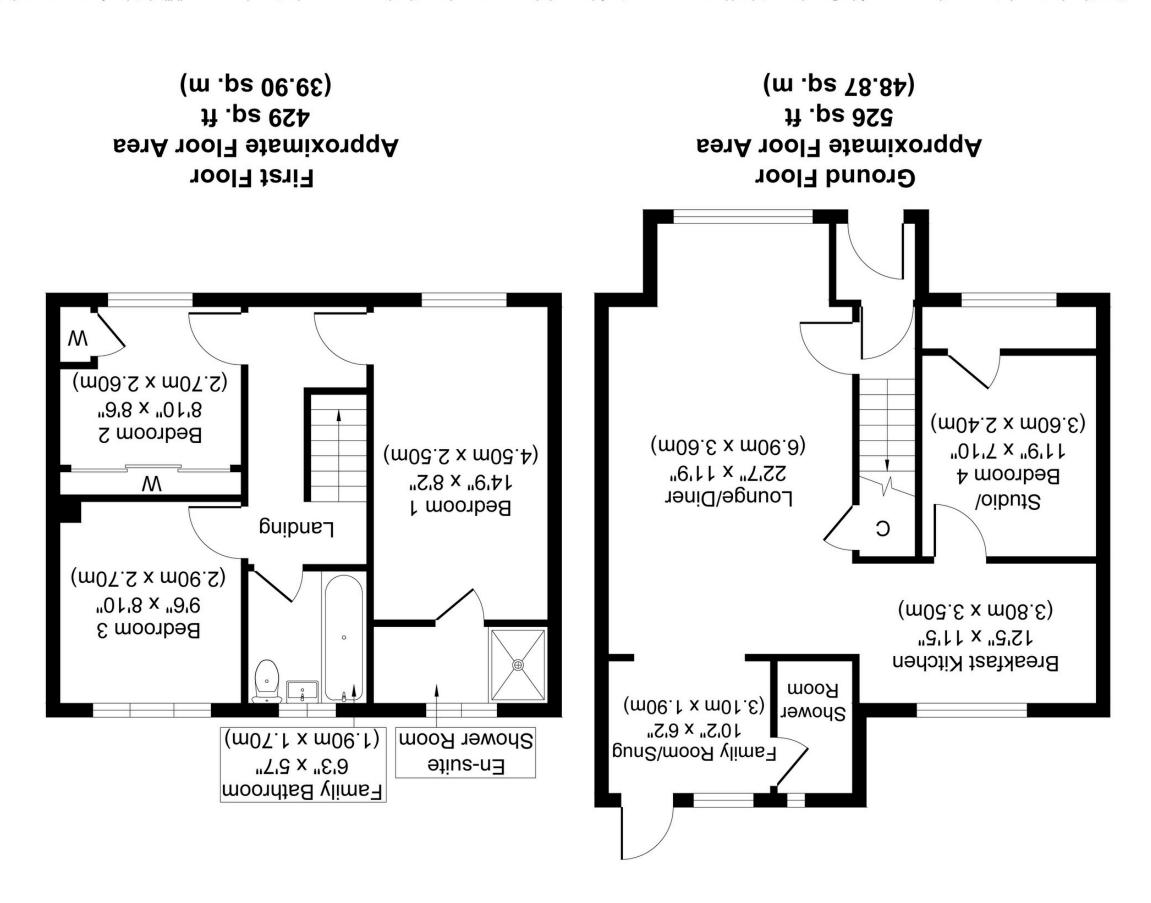

## **SCAN FOR MORE INFO**

**SIZE** - 955 Sq Ft **TENURE** - Freehold

COUNCIL TAX - Solihull MBC - C BROADBAND - Upload Max 1000Mbps Download Max 1000Mbps

**MOBILE** - EE **EPC** - D - 67

PARKING - For at least 4 Cars FLOODRISK - Very Low SERVICES - Mains COVENANTS - N/A

## **FEATURES**

- An Extended & Well Presented Property
- Open Plan Living Accommodation
- Lounge/Diner with Family Room/Snug & Ground Floor Shower Room
- Studio/TV Room/Occasional Bedroom Four
- Principal Bedroom with En-Suite Shower Room
- Two Further Good Sized Bedroom
- Modern Family Bathroom
- Generous Rear Garden
- Ample Driveway Parking
- Conveniently Located for Solihull