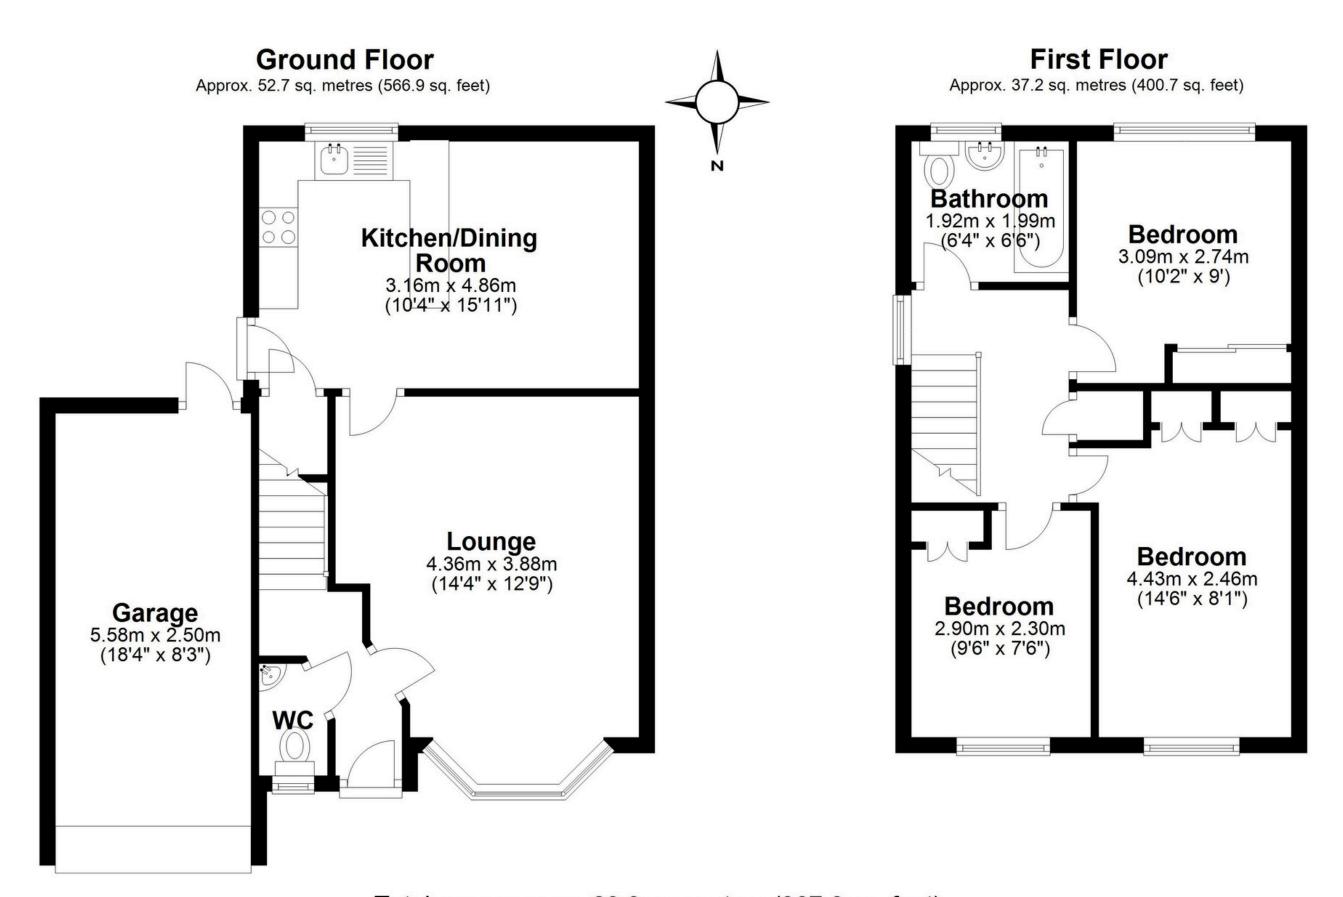

## **SCAN FOR MORE INFO**

**SIZE** - 967 Sq Ft **TENURE** - Freehold

**COUNCIL TAX** - Solihull MBC - E **BROADBAND** - Upload Max 1000Mbps Download Max 1000Mbps

**MOBILE** - EE O2 Vodaphone

**EPC** - D - 65 PARKING - For 1 Car **FLOODRISK** - Very Low **SERVICES** - Mains **COVENANTS** - N/A

Total area: approx. 89.9 sq. metres (967.6 sq. feet)

This floor plan is for illustration purposes only, this is not intended to be a measured/scaled survey or comply with RICS guidelines. All measurements (including total floor area) openings, orientation and floor area are approximate. No details are guaranteed, they cannot be relied upon for any purpose and do not form part of any agreement. A party must rely upon its own inspection(s). No responsibility is taken for any error, omission, or mis-statement.

Plan produced using PlanUp.