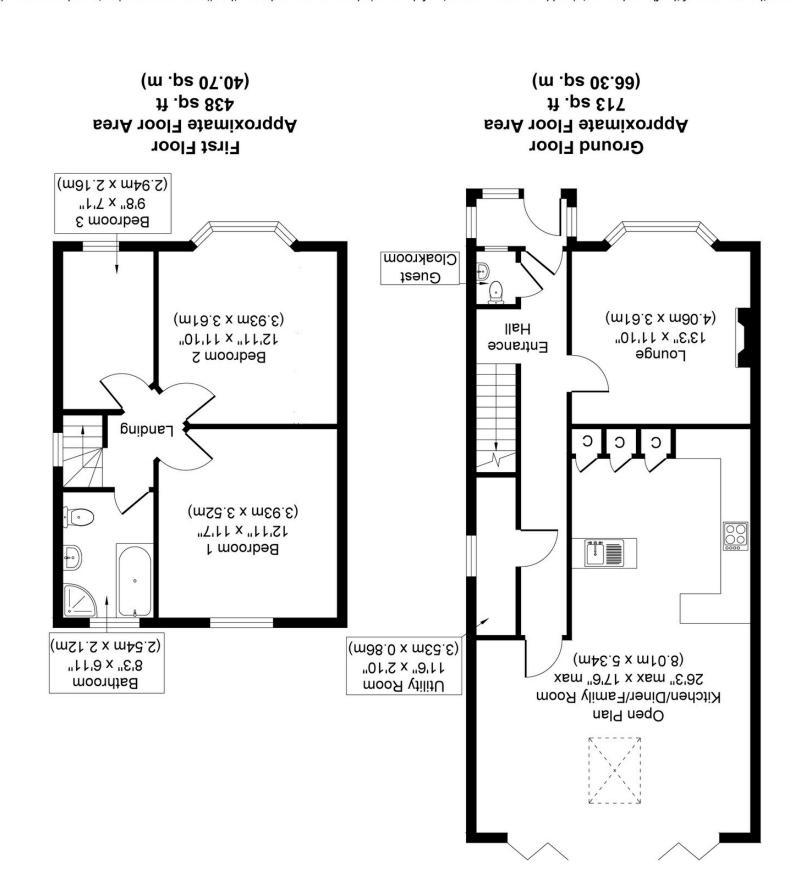

## **SCAN FOR MORE INFO**

**SIZE** - 1151 Sq Ft **TENURE** - Freehold

**COUNCIL TAX** - Solihull MBC - C **BROADBAND** - Upload Max 1000Mbps Download Max 1000Mbps

**MOBILE** - 02 **EPC** - D - 60

**PARKING -** For at least 3 Cars FLOODRISK - Very Low SERVICES - Mains **COVENANTS** - N/A

## **FEATURES**

- A Tastefully Presented & Extended Semi-Detached House
- Lounge with Feature Fireplace
- Stunning Open Plan Kitchen/Diner/Family Room
- Guest Cloakroom & Utility Cupboard
- Two Double BedroomsThird Single Bedroom/Office/Nursery
- Modern Four Piece Family Bathroom
- Private Rear Garden
- Driveway Parking with Garage to Rear
- Convenient Location

Whilst every attempt has been made to ensure the accuracy of the floor plan contained here, measurements of doors, windows, rooms and any other items are approximate and no responsibility is taken for any prospective purchaser or tenant. The measurements should not be relied upon for valuation, transaction and/or funding purposes. This plan is for illustrative purposes only and should be used as such by any prospective purchaser or tenant.