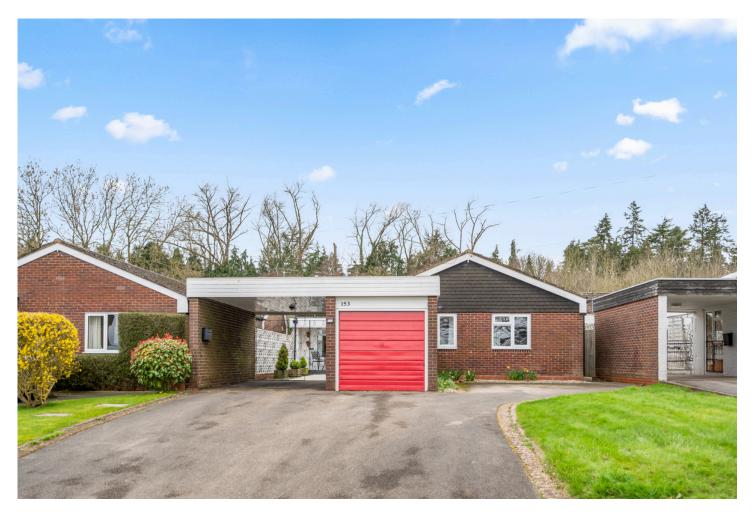

## STATION LANE Lapworth, B94

A rare opportunity to acquire this immaculate three bedroom detached bungalow located in the heart of Lapworth Village. This beautifully presented home offers spacious single story living with a well designed layout and a private, landscaped garden ideal for entertaining. Situated within a short walk of Lapworth train station, local amenities, and scenic countryside walks, this property combines convenience with rural charm. This property presents a fantastic option for those seeking a move in ready home with room for future enhancement.

## FEATURES

- Three Double Bedroom Detached Bungalow
- Immaculate Throughout
- Spacious Open Plan Kitchen Diner
- Principal Bedroom With En Suite
- Private Landscaped Garden With Patio
- Stunning Field Views To The Front
- Prime Lapworth Village Location
- Short Walk To Train Station, Primary School And Pub

SCAN FOR MORE INFO SIZE - 1,326 Sq Ft TENURE - Freehold COUNCIL TAX - Warwick District Council - F BROADBAND - Upload Max 1000 Mbps Download Max 220 Mbps MOBILE - EE Three O2 Vodaphone EPC - C PARKING - Single Garage and Driveway Parking FLOODRISK - Very Low SERVICES - Mains COVENANTS - N/A