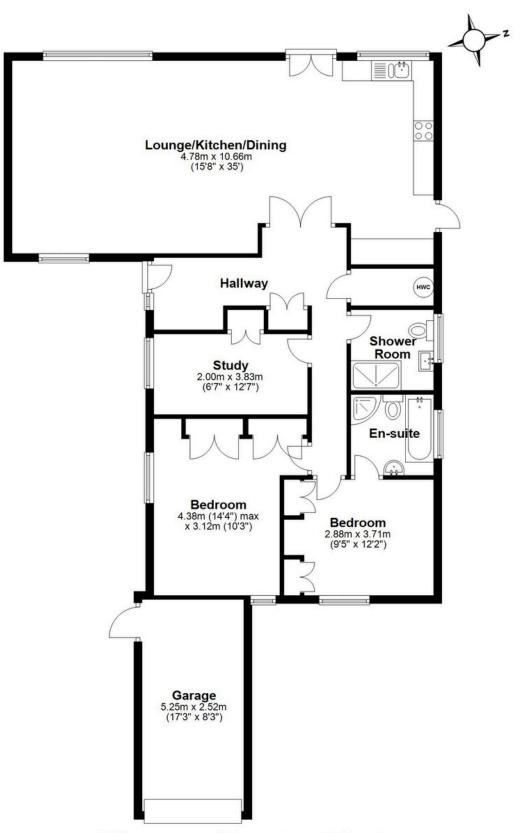

Total area: approx. 123.2 sq. metres (1326.1 sq. feet)

This floor plan is for illustration purposes only, this is not intended to be a measured/scaled survey or comply with RICS guidelines. All measurements (including total floor area) openings, orientation and floor area are approximate. No details are guaranteed, they cannot be relied upon for any purpose and do not form part of any agreement. A party must rely upon its own inspection(s). No responsibility is taken for any error, omission, or mis-statement. Plan produced using PlanUp.