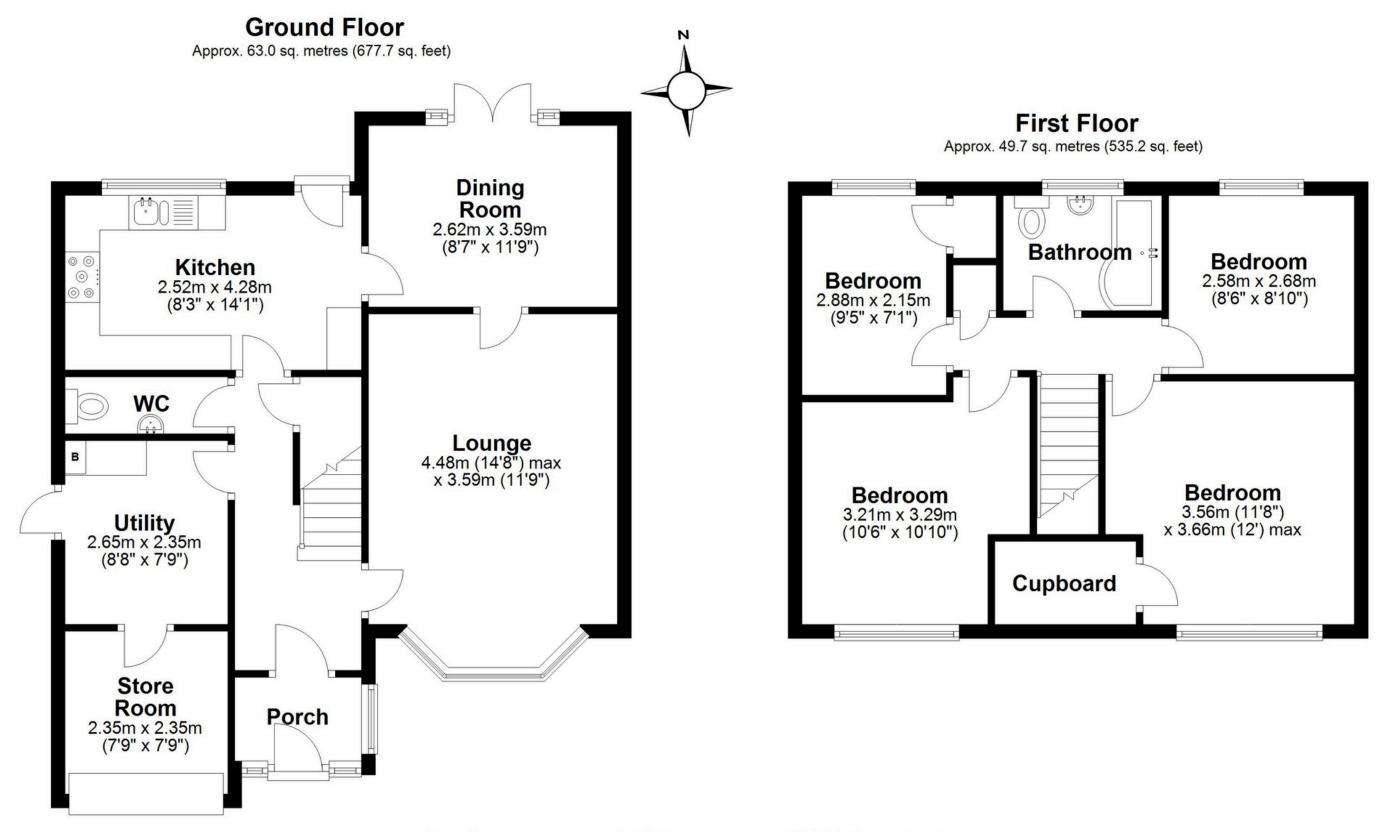

## Total area: approx. 112.7 sq. metres (1212.8 sq. feet)

This floor plan is for illustration purposes only, this is not intended to be a measured/scaled survey or comply with RICS guidelines. All measurements (including total floor area) openings, orientation and floor area are approximate. No details are guaranteed, they cannot be relied upon for any purpose and do not form part of any agreement. A party must rely upon its own inspection(s). No responsibility is taken for any error, omission, or mis-statement. Plan produced using PlanUp.