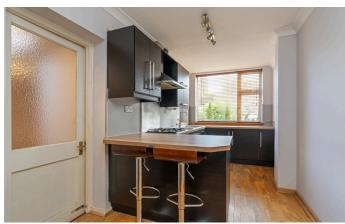

## FEATURES

- No Upward Chain
- Potential to Extend (STPP)
- Two Good Sized Reception Rooms
- Breakfast Kitchen with Large Separate Utility & Guest Cloakroom
- Spacious Principal Bedroom with Fitted Wardrobes
- Second Good Sized Double Bedroom & Third Single/Nursery/Home Office
- Family Bathroom
- Driveway parking for up to Four Vehicles & Single Garage
- Rear Garden
- Conveniently Located for Local Amenities

Please Note - the photos shown are when the property was dressed and are indicative only.