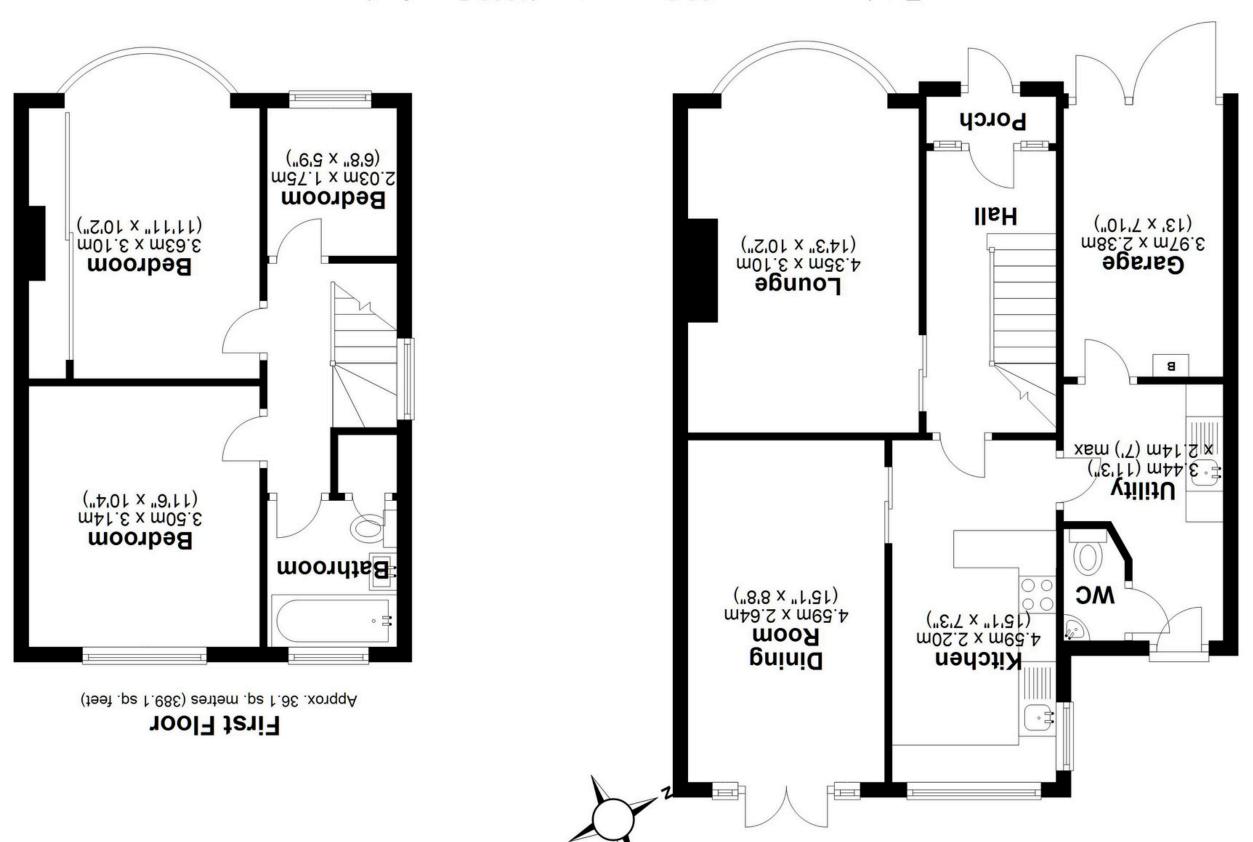

## Total area: approx. 99.3 sq. metres (1068.5 sq. feet)

This floor plan is for illustration purposes only, this is not intended to be a measured/scaled survey or comply with RICS guidelines. All measurements (including total floor area) openings, orientation and floor area are approximate. No details are guaranteed, they cannot be relied upon for any purpose and do not form part of any agreement. A party must rely upon its own inspection(s). No responsibility is taken for any error, or mis-statement.

Plan produced using PlanUp.