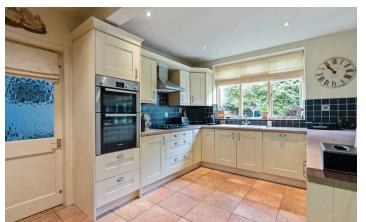

### FEATURES

- Spacious Detached Family Home with potential to Extend (STPP)
- Four Reception Rooms
- Fitted Breakfast Kitchen with Dining Areas
- Utility & Guest Cloakroom
- Four Good Sized Bedrooms
- Modern Family Bathroom with Separate WC
- Large Driveway with Tandem Garage
- Beautiful South Facing Rear Garden
- Convenient Location