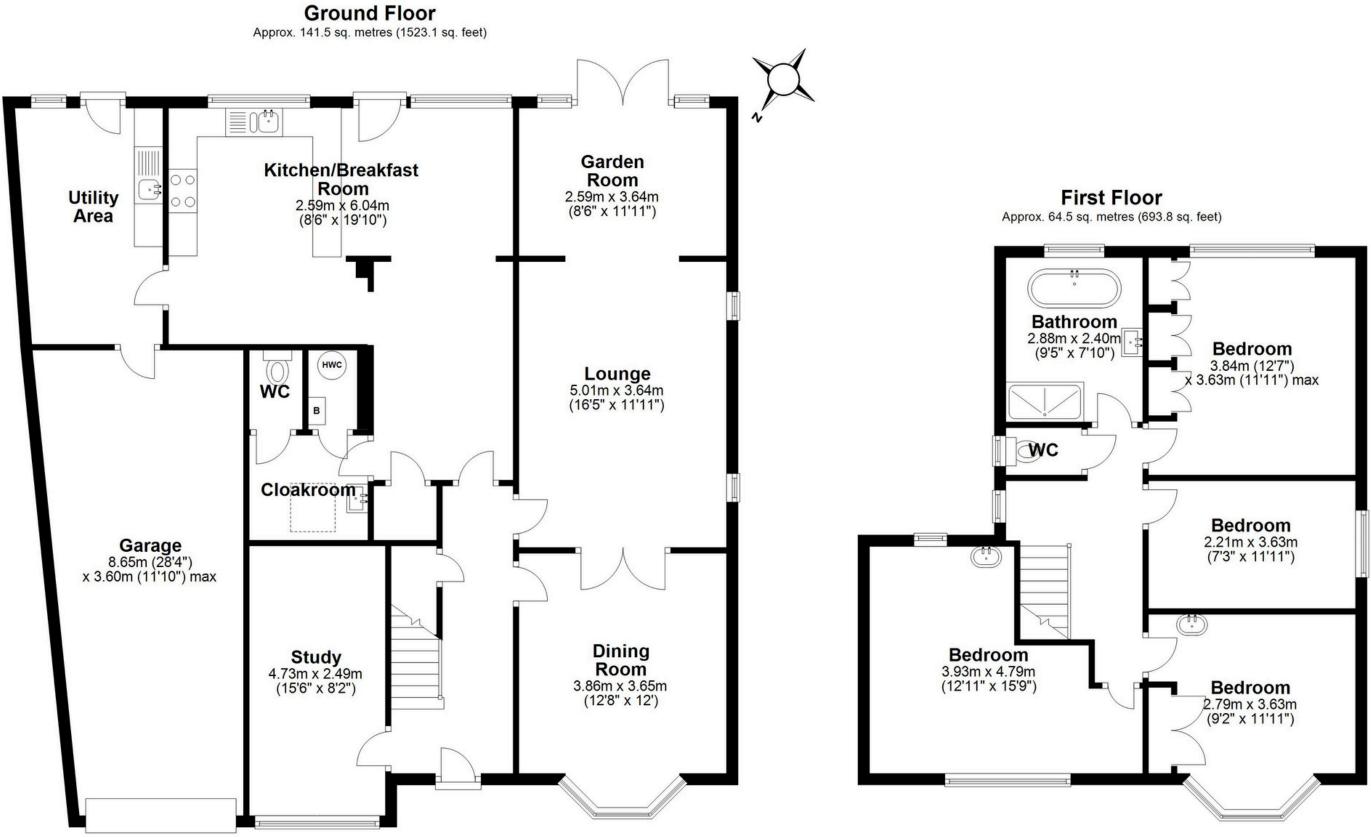

# Total area: approx. 206.0 sq. metres (2216.9 sq. feet)

This floor plan is for illustration purposes only, this is not intended to be a measured/scaled survey or comply with RICS guidelines. All measurements (including total floor area) openings, orientation and floor area are approximate. No details are guaranteed, they cannot be relied upon for any purpose and do not form part of any agreement. A party must rely upon its own inspection(s). No responsibility is taken for any error, omission, or mis-statement.

Plan produced using PlanUp.