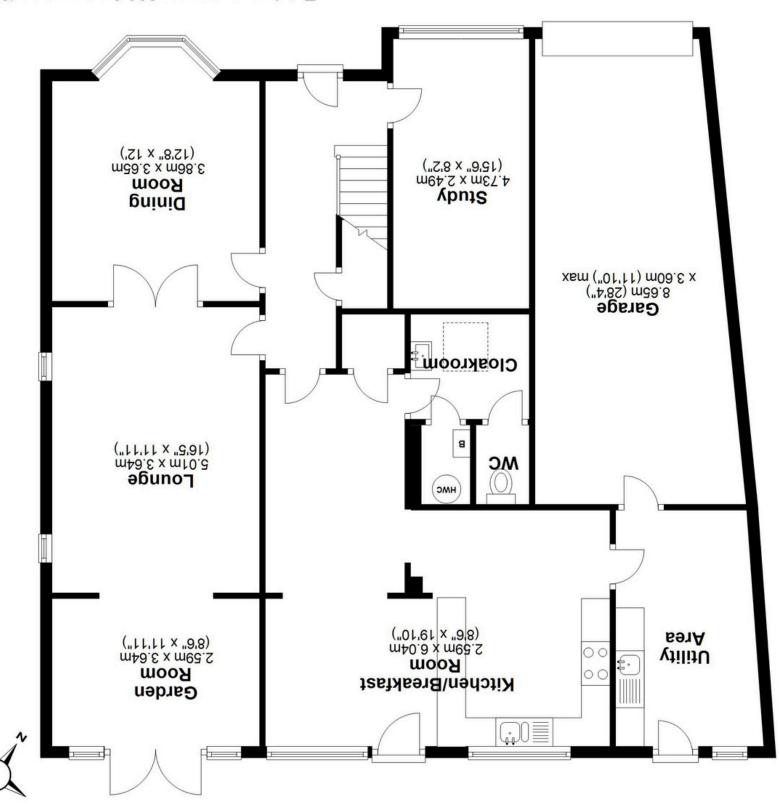

## Ground Floor

Approx. 141.5 sq. metres (1523.1 sq. feet)

First Floor

Total area: approx. 206.0 sq. metres (2216.9 sq. feet)

This floor plan is for illustration purposes only, this is not intended to be a measured/scaled survey or comply with RICS guidelines. All measurements (including total floor area see approximate. No details are guaranteed, they cannot be relied upon for any purpose and do not form part of any agreement. A party must rely upon its own inspection(s). No responsibility is taken for any error, omission, or mis-statement.