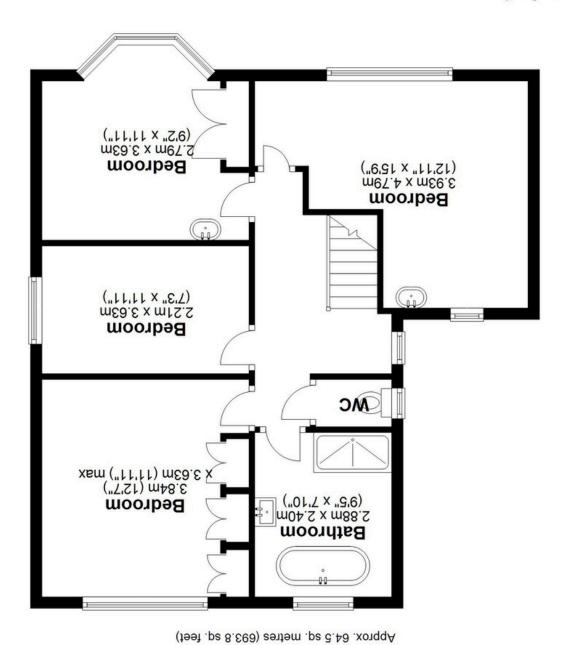

## Ground Floor

Approx. 141.5 sq. metres (1523.1 sq. feet)

First Floor

Total area: approx. 206.0 sq. metres (2216.9 sq. feet)

This floor plan is for illustration purposes only, this is not intended to be a measured/scaled survey or comply with RICS guidelines. All measurements (including total floor area see approximate. No details are guaranteed, they cannot be relied upon for any purpose and do not form part of any agreement. A party must rely upon its own inspection(s). No responsibility is taken for any error, omission, or mis-statement.

Plan produced using PlanUp.