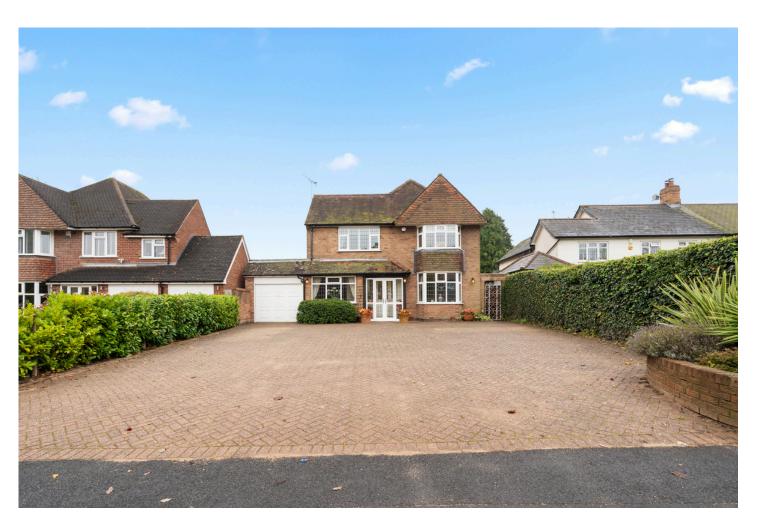

## SHARMANS CROSS ROAD

Offers in the region of £800,000

Nestled on the sought-after Sharmans Cross Road in Solihull, this charming detached family home, built in 1954, is a true gem waiting to be discovered. Boasting 3 reception rooms and 4 bedrooms this property offers ample space for a growing family.

## **FEATURES**

- Spacious Detached Family Home with potential to Extend (STPP)
- Four Reception Rooms
- Fitted Breakfast Kitchen with Dining Areas
- Utility & Guest Cloakroom
- Four Good Sized Bedrooms
- Modern Family Bathroom with Separate WC
- Large Driveway with Tandem Garage
- Beautiful South Facing Rear Garden
- Convenient Location