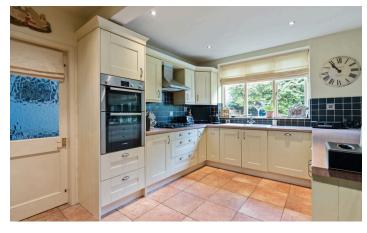

## **FEATURES**

- Spacious Detached Family Home with potential to Extend (STPP)
- Four Reception Rooms
- Fitted Breakfast Kitchen with Dining Areas
- Utility & Guest Cloakroom
- Four Good Sized Bedrooms
- Modern Family Bathroom with Separate WC
- Large Driveway with Tandem Garage
- Beautiful South Facing Rear Garden
- Convenient Location