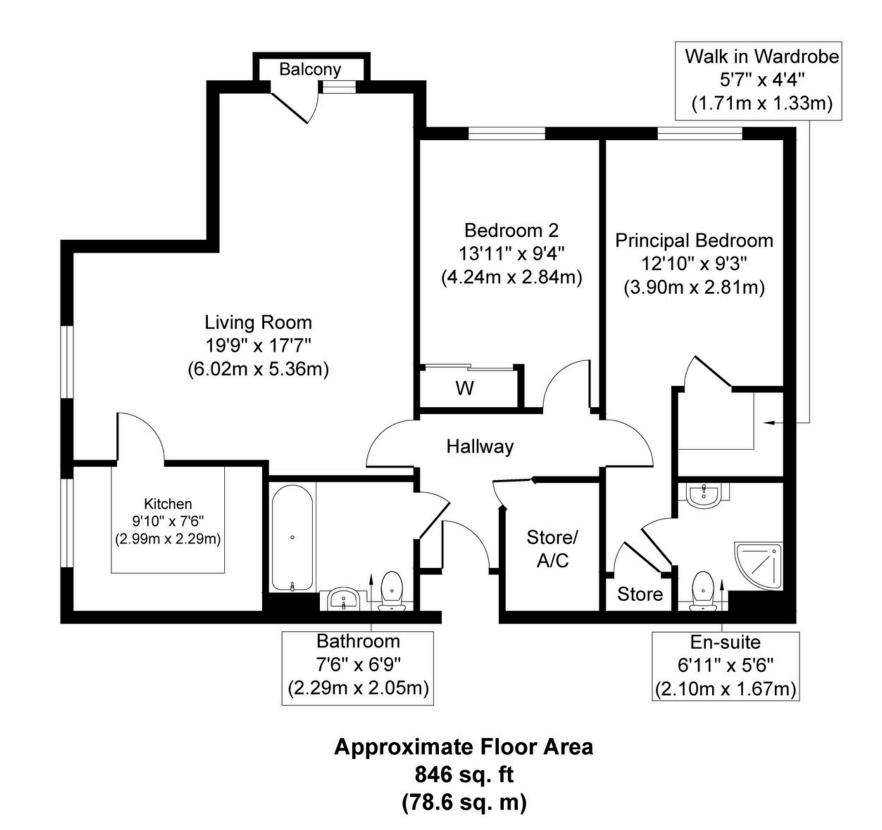

SCAN FOR MORE INFO SIZE - 846 Sq Ft TENURE - Leasehold COUNCIL TAX - Solihull Metropolitan Borough Council E BROADBAND - Upload Max 1000 Mbps Download Max 1000 Mbps Download Max 1000 Mbps Pownload Max 1000 Mbps Download Max 1000 Mbps FLOODRISK - No Risk SERVICES - Mains COVENANTS - N/A

Whilst every attempt has been made to ensure the accuracy of the floor plan contained here, measurements of doors, windows, rooms and any other items are approximate and no responsibility is taken for any error, omission, or mis-statement. The measurements should not be relied upon for valuation, transaction and/or funding purposes This plan is for illustrative purposes only and should be used as such by any prospective purchaser or tenant. The services, systems and appliances shown have not been tested and no guarantee as to their operability or efficiency can be given.