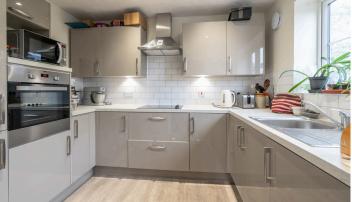

## FEATURES

- First Floor Apartment
- Large Dual Aspect Lounge/Dining Room
- Fitted Modern Kitchen
- Two Double Bedrooms
- Ample Storage
- Emergency Call System
- Free Parking
- Short Walk to Knowle High Street
- No Upward Chain