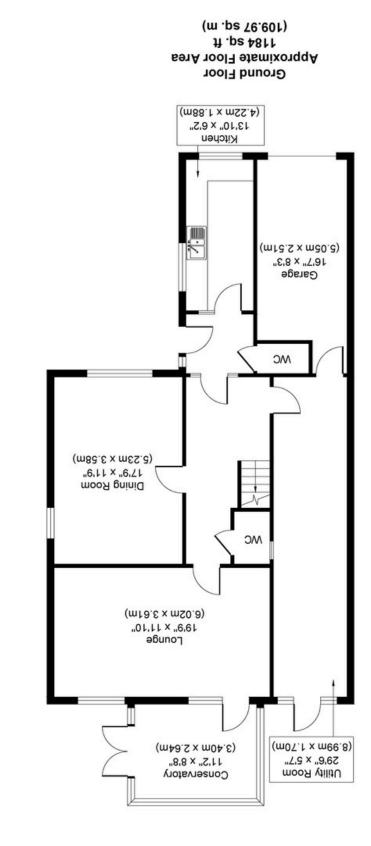

"8'7 × "4'81 (m48.2 × m80.4)

Aedroom 4

(m84.2 x m70.E)

"1'8 x "1'01

Bedroom 3

(m85.5 x m88.5)

12'0" × 11'0" Bedroom 1

С

(mč0.6 x mč4.6)

11.4" × 10'0"

Bedroom 2

Room

Shower

Whilst every attempt has been made to ensure the accuracy of the floor plan contained here, measurements of doors, windows, rooms and any other items are approximate and no responsibility is taken for any error, omission, transaction and/or funding purposes. This plan is for illustrative purposes only and should be used as such by any prospective purchaser or tenant. The measurements should not be relied upon for valuation, transaction and/or funding purposes. This plan is for illustrative purposes only and should be used as such by any prospective purchaser or tenant. The measurements should not be relied upon for valuation, transaction and/or funding purposes. This plan is for illustrative purposes only and should be used as such by any prospective purchaser or tenant.