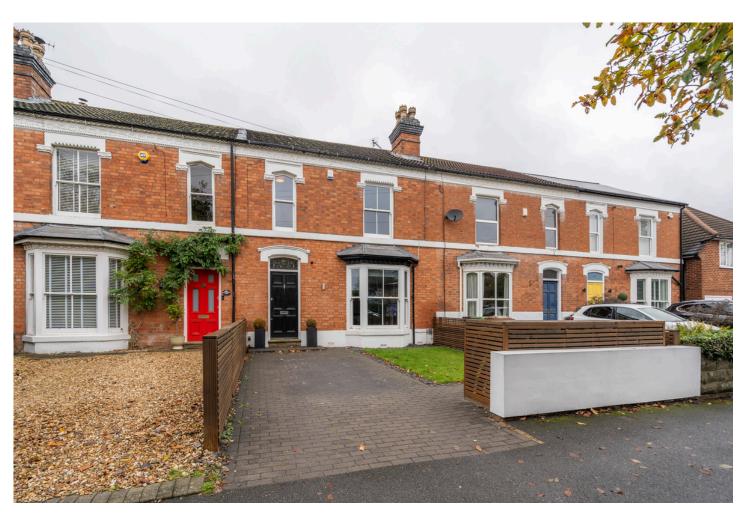

## RICHMOND ROAD Asking Price £500,000

Nestled on Richmond Road is this Victorian mid-terraced family home, a true gem waiting to be discovered. Built in the 1900's, this property exudes character and charm, boasting original features such as high ceilings, fireplaces and sash windows that blend seamlessly with modern touches.

## FEATURES

- Beautiful Victorian Mid Terraced Family Home
- Tastefully Presented Throughout
- Two Large Reception Rooms
- Stunning Kitchen/Breakfast Room with Bi-Fold Doors
- Two Generously Sized Double Bedrooms with Fitted Wardrobes
- Third Good Sized Third and Single Fourth Bedroom
- Four Piece Family Bathroom
- Rear Garden with Wrap Around Decked Area
- Driveway Parking
- Conveniently Located for Local Amenities & Olton Train Station