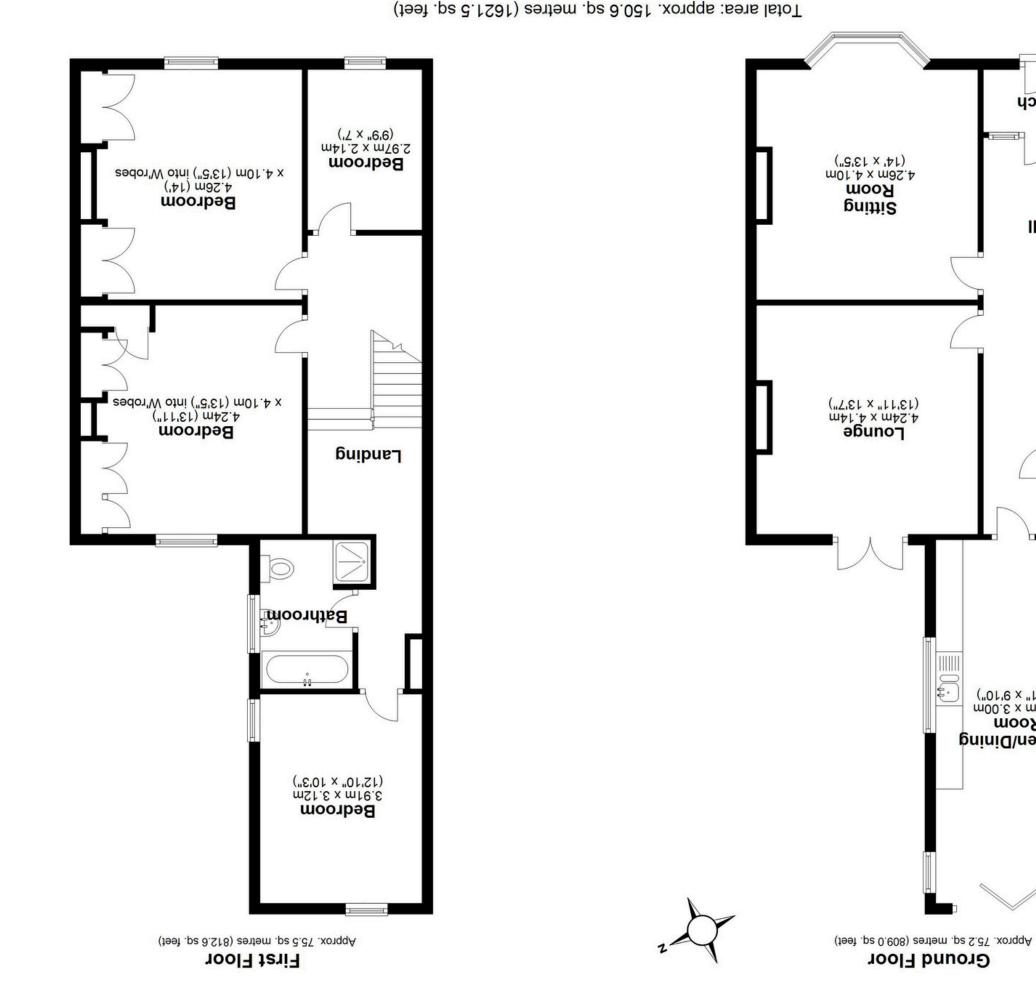

SCAN FOR MORE INFO SIZE - 1621 Sq Ft TENURE - Freehold COUNCIL TAX - Solihull MBC - E BROADBAND - Upload Max 1000Mbps Download Max 1000Mbps MOBILE - EE O2 EPC - D - 61 PARKING - For 1 Car FLOODRISK - Very Low SERVICES - Mains COVENANTS - N/A

This floor plan is for illustration purposes only, this is not intended to be a measured/scaled survey or comply with RICS guidelines. All measurements (including total floor area) openings, orientation and floor area are approximate. No details are guaranteed, they cannot be relied upon for any purpose and do not form part of any agreement. A party must rely upon its own inspection(s). No responsibility is toor area are approximate. No details are guaranteed, they cannot be relied upon for any purpose and do not form part of any agreement. A party must rely upon its own inspection(s). No responsibility is taken for any error, omission, or mis-statement. Plan produced using PlanUp.