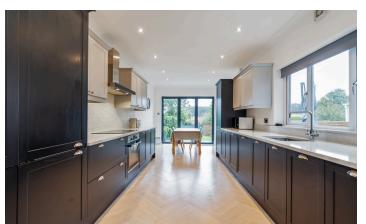

## FEATURES

- Beautiful Victorian Mid Terraced Family Home
- Tastefully Presented Throughout
- Two Large Reception Rooms
- Stunning Kitchen/Breakfast Room with Bi-Fold Doors
- Two Generously Sized Double Bedrooms with Fitted Wardrobes
- Third Good Sized Third and Single Fourth Bedroom
- Four Piece Family Bathroom
- Rear Garden with Wrap Around Decked Area
- Driveway Parking
- Conveniently Located for Local Amenities & Olton Train Station