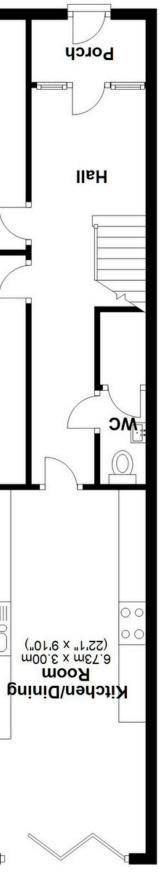

SCAN FOR MORE INFO SIZE - 1621 Sq Ft TENURE - Freehold COUNCIL TAX - Solihull MBC - E BROADBAND - Upload Max 1000Mbps Download Max 1000Mbps MOBILE - EE O2 EPC - D - 61 PARKING - For 1 Car FLOODRISK - Very Low SERVICES - Mains COVENANTS - N/A

This floor plan is for illustration purposes only, this is not intended to be a measured/scaled survey or comply with RICS guidelines. All measurements (including total floor area) openings, orientation and floor area are approximate. No details are guaranteed, they cannot be relied upon for any purpose and do not form part of any agreement. A party must rely upon its own inspection(s). No responsibility is toor area are approximate. No details are guaranteed, they cannot be relied upon for any purpose and do not form part of any agreement. A party must rely upon its own inspection(s). No responsibility is taken for any error, omission, or mis-statement. Plan produced using PlanUp.