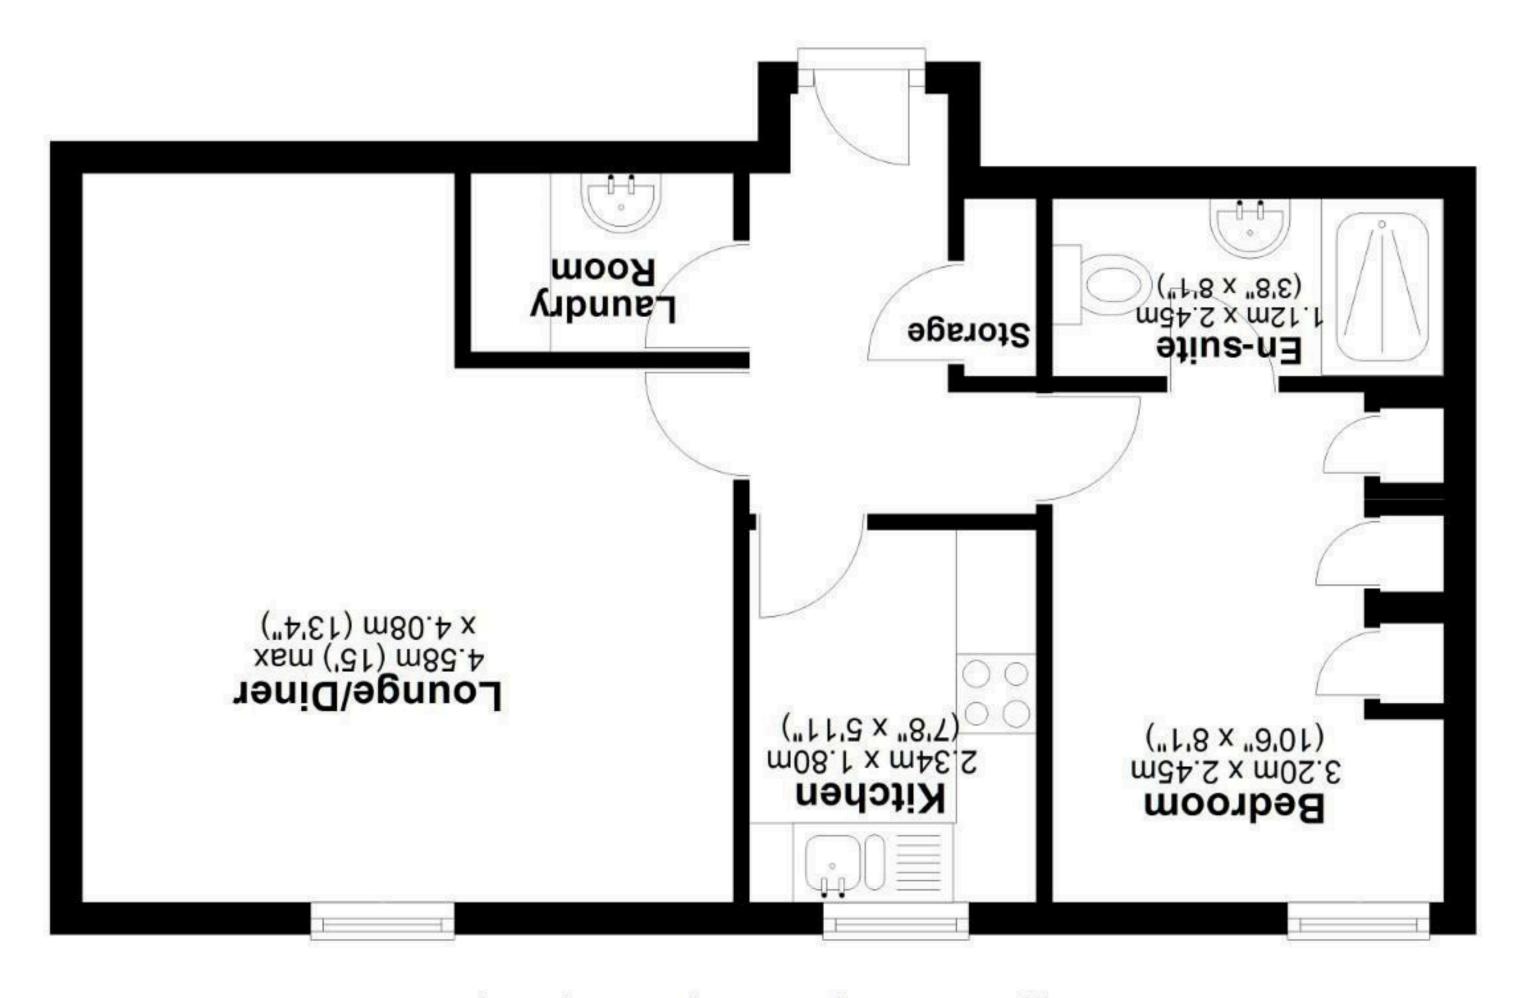

## **SCAN FOR MORE INFO**

**SIZE** - 420 Sq Ft **TENURE** - Leasehold

SERVICE CHARGE - 1,130.40 per annum COUNCIL TAX - Solihull MBC - C BROADBAND - Upload Max 220Mbps Download Max 1000 Mbps

**MOBILE** - O2 Vodaphone

Approx. 39.0 sq. metres (420.2 sq. feet)