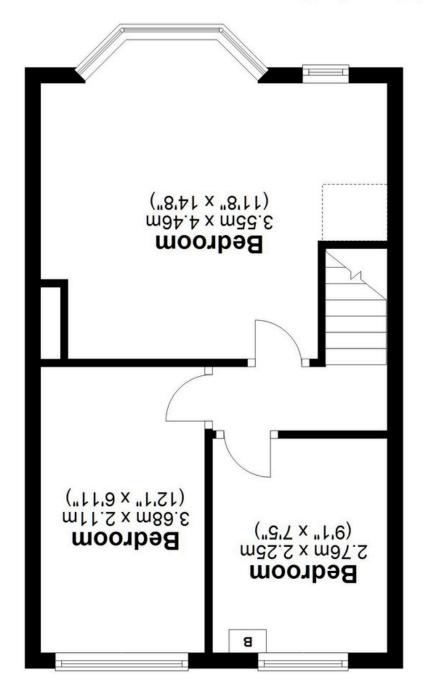

First Floor

Approx. 33.0 sq. metres (355.7 sq. feet)

# m08.6 x m84.4 ("01'11 x "8'41) Founge © © m88.2 x m47.2 ("8'9 x '9) Room Kitchen Shower m76.2 x m27.1 ("9'8 x "9'3) Conservatory

Ground Floor
Approx. 37.9 sq. metres (408.4 sq. feet)

Total area: approx. 71.0 sq. metres (764.2 sq. feet)

This floor plan is for illustration purposes only, this is not intended to be a measured/scaled survey or comply with RICS guidelines. All measurements (including total floor area) openings, orientation and floor area are approximate. No details are guaranteed, they cannot be relied upon for any purpose and do not form part of any agreement. A party must rely upon its own inspection(s). No responsibility is taken relied upon for any purpose and do not form part of any agreement. A party must rely upon its own inspection(s). No responsibility is taken

for any error, omission, or mis-statement. Plan produced using PlanUp.