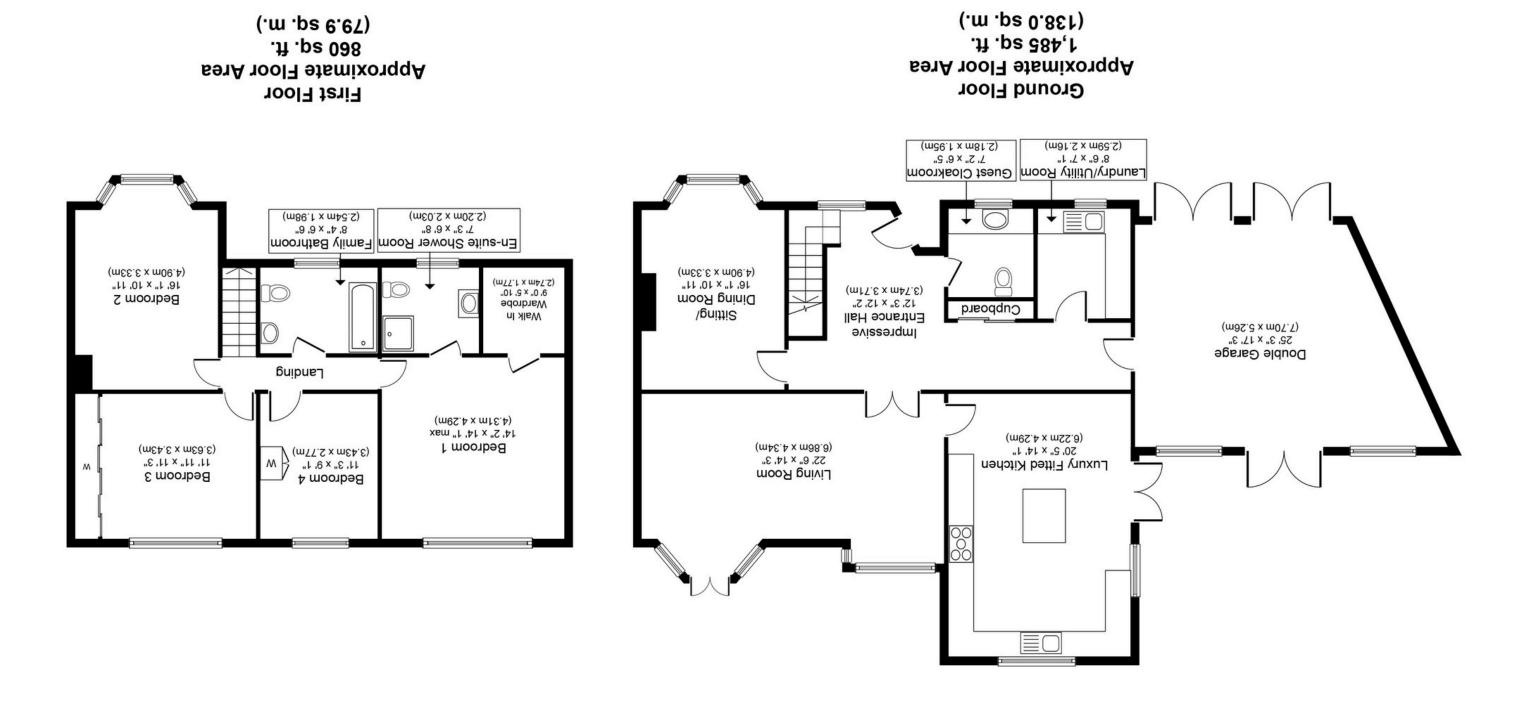

#### SCAN FOR MORE INFO

**SIZE** - 2345 Sq Ft **TENURE** - Freehold

COUNCIL TAX - Solihull MBC - E BROADBAND - Upload Max 1000Mbps Download Max 1000Mbps

**MOBILE** - O2 Vodaphone

**EPC** - D - 60

PARKING - For at least 4 Cars FLOODRISK - Very Low SERVICES - Mains COVENANTS - N/A

#### **FEATURES**

- Impressive Semi-Detached Property on a Corner Plot
- Spacious Living Room
- Dining Room
- Luxury Fitted Kitchen/Diners with Separate Utility Room
- Principal Bedroom with Walk-in Wardrobe & En-Suite Shower Room
- Three Further Good Sized Bedrooms
- Family Bathroom
- Extensive Driveway Parking with Double Garage
- Private Rear Garden
- Excellent Location

Whilst every attempt has been made to ensure the accuracy of the floor plan contained here, measurements of doors, windows, rooms and any other items are approximate and no responsibility is taken for any prospective purchaser or tenant. The measurements should not be relied upon for valuation, transaction and/or funding purposes. This plan is for illustrative purposes only and should be used as such by any prospective purchaser or tenant.