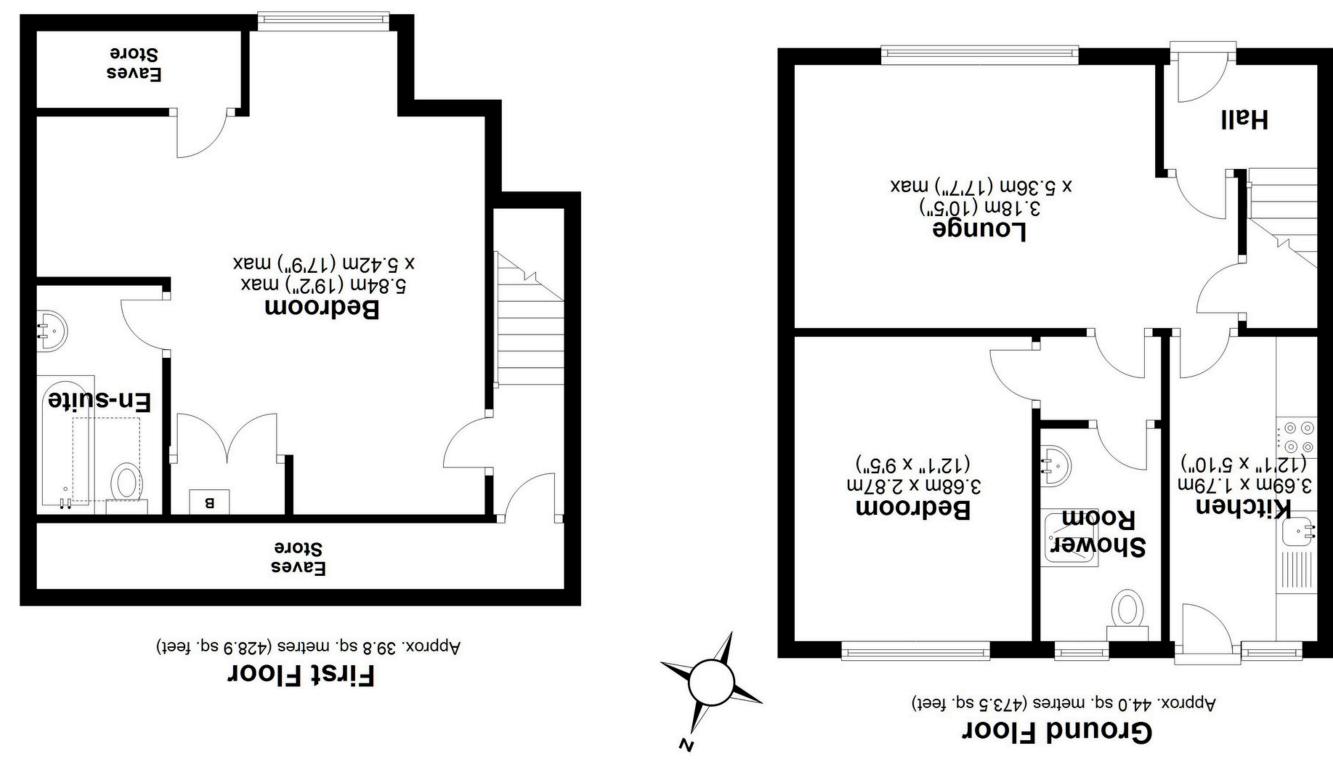

# Total area: approx. 83.8 sq. metres (902.4 sq. feet)

responsibility is taken for any error, omission, or mis-statement. cannot be relied upon for any purpose and do not form part of any agreement. A party must rely upon its own inspection(s). No All measurements (including total floor area) openings, orientation and floor area are approximate. No details are guaranteed, they This floor plan is for illustration purposes only, this is not intended to be a measured/scaled survey or comply with RICS guidelines.

Plan produced using PlanUp.