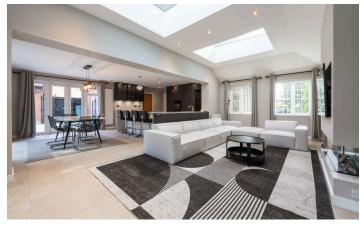

## ST PHILLIPS GROVE

Bentley Heath, B93

1 St Phillips Grove is a modern five-bedroom detached house featuring a single-story extension and a loft conversion. This spacious family home is ready to move into, offering five double bedrooms, four bathrooms, and an easy-maintenance private garden. Situated within the Arden Academy catchment area and close to scenic country walks, this property is also sold with no upward chain.

## **FEATURES**

- Extended Five-Bedroom Detached House
- Spacious Through Lounge with Log Burner
- Newly Fitted Kitchen with Open Living Space
- Separate Dining Room
- Five Double Bedrooms
- Four Bathrooms, Including Two En Suites
- Loft Conversion with Walk-In Wardrobe
- Easy-To-Maintain Private GardenDetached Double Garage
- Arden Academy Catchment
- No Upward Chain