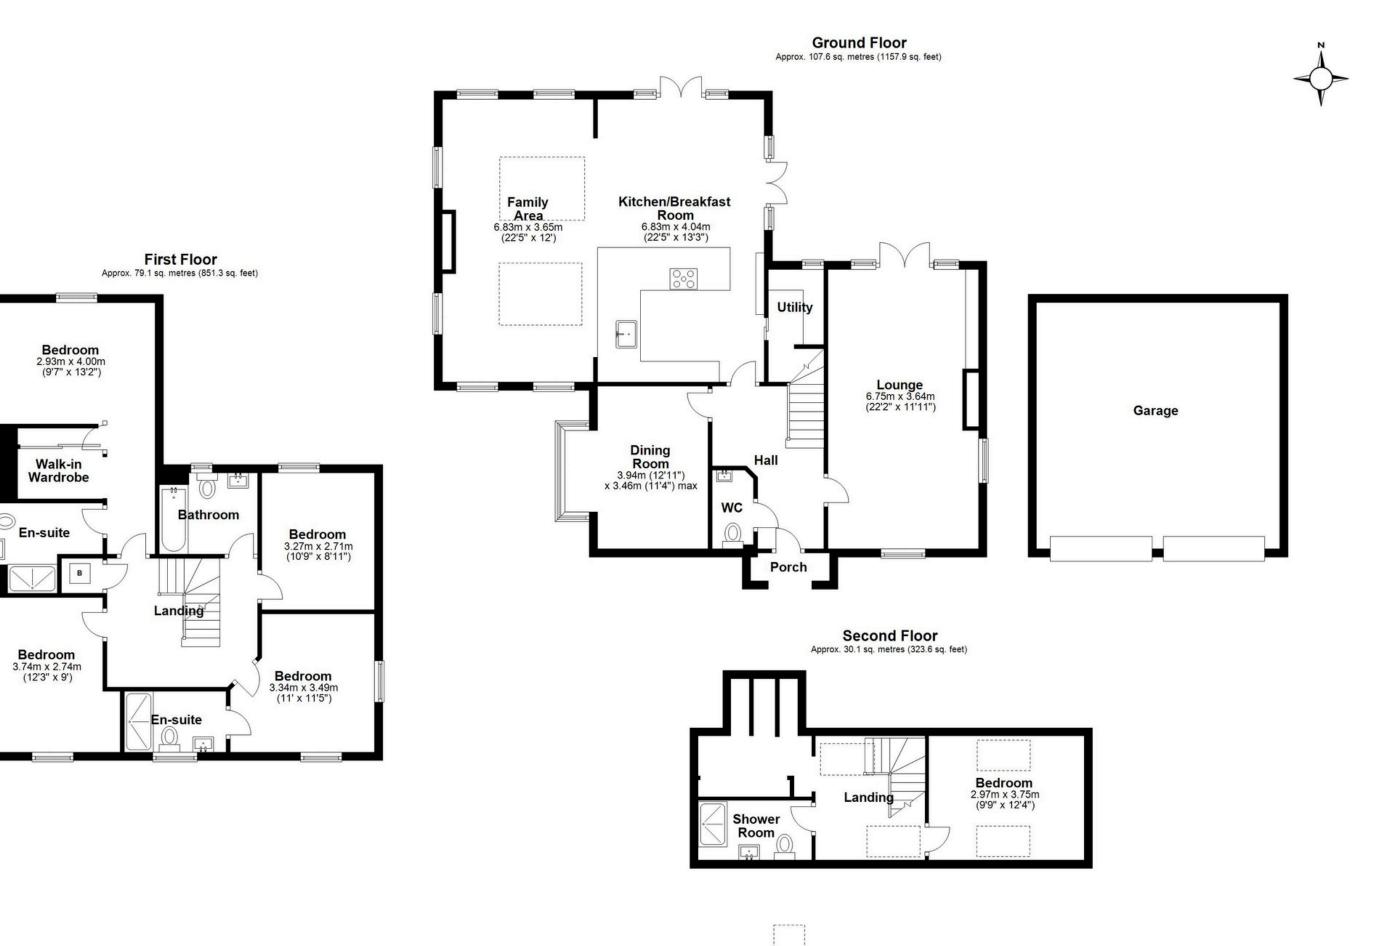

## **SCAN FOR MORE INFO**

**SIZE** - 2332 Sq Ft **TENURE** - Freehold

**COUNCIL TAX** - Solihull Metropolitan

Borough Council G

BROADBAND - Upload Max 1000 Mbps
Download Max 1000 Mbps

**MOBILE** - EE Three O2 Vodaphone

Total area: approx. 216.7 sq. metres (2332.8 sq. feet)