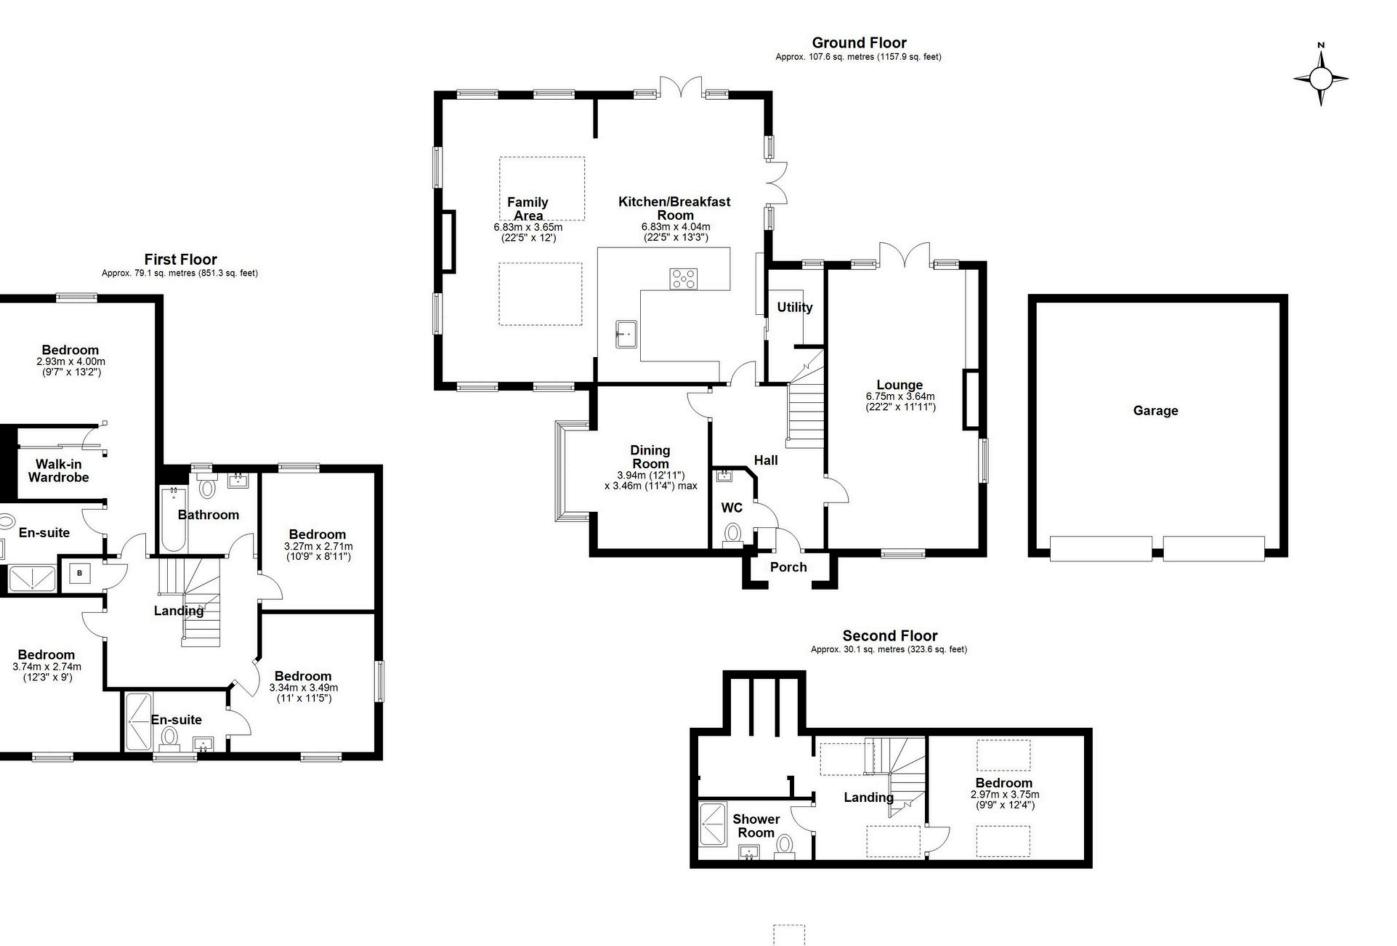

## **SCAN FOR MORE INFO**

**SIZE** - 2332 Sq Ft **TENURE** - Freehold

**COUNCIL TAX** - Solihull Metropolitan

Borough Council G

**BROADBAND** - Upload Max 1000 Mbps Download Max 1000 Mbps

**MOBILE** - EE Three O2 Vodaphone

Total area: approx. 216.7 sq. metres (2332.8 sq. feet)