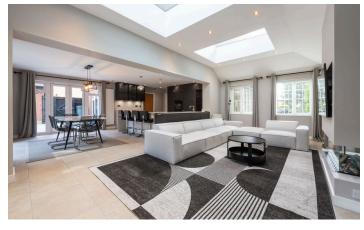

## 1 St Phillips Grove, Bentley Heath

Offers Over £900,000

1 St Phillips Grove is a modern five-bedroom detached house featuring a single-story extension and a loft conversion. This spacious family home is ready to move into, offering five double bedrooms, four bathrooms, and an easy-maintenance private garden. Situated within the Arden Academy catchment area and close to scenic country walks, this property is also sold with no upward chain.

## **FEATURES**

- Extended Five-Bedroom Detached House
- Spacious Through Lounge with Log Burner
- Newly Fitted Kitchen with Open Living Space
- Separate Dining Room
- Five Double Bedrooms
- Four Bathrooms, Including Two En Suites
- Loft Conversion with Walk-In Wardrobe
- Easy-To-Maintain Private Garden
- Detached Double Garage
- Arden Academy Catchment
- No Upward Chain