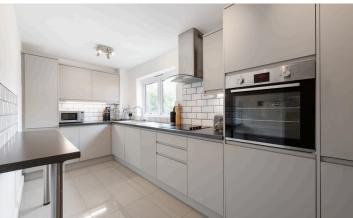

## **FEATURES**

- Spacious Third Floor Apartment
- Tastefully Presented Throughout
- Lounge/Dining Room
- Modern Fitted Kitchen
- Two Good Sized Bedrooms and Third Single
- Shower Room
- Separate W.C.
- Residents & Visitor Parking
- communal Grounds
- Conveniently Located for Local Amenities