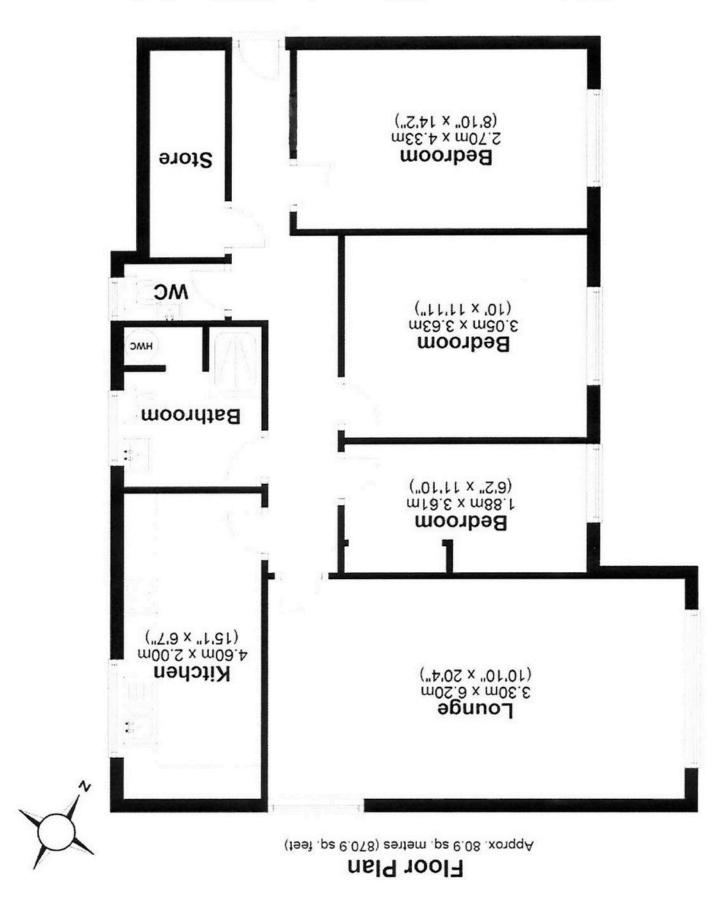

## **SCAN FOR MORE INFO**

**SIZE** - 870 Sq Ft

TENURE - Leasehold with 83 years remaining SERVICE CHARGE - £1,872.61 per annum GROUND RENT - £10 per annum COUNCIL TAX - Solihull MBC - C BROADBAND - Upload Max 1000Mbps Download Max 1000Mbps

Total area: approx. 80.9 sq. metres (870.9 sq. feet)