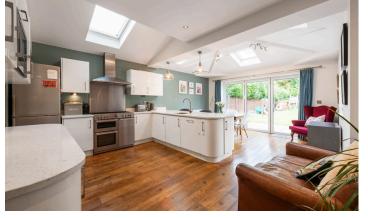

## FEATURES

- Traditional Semi-Detached Family Home
- Two Large Reception Rooms
- Stunning Kitchen/Dining/Family Room with Bi-Fold Doors
- Converted Garage into a Utility, Guest Cloakroom & Store Room
- Two Good Sized Double Bedrooms
- Third Double Bedroom & Fourth Single
- Four Piece Family Bathroom
- Private Rear Garden
- Large Driveway
- Walking Distance to Solihull Town Centre