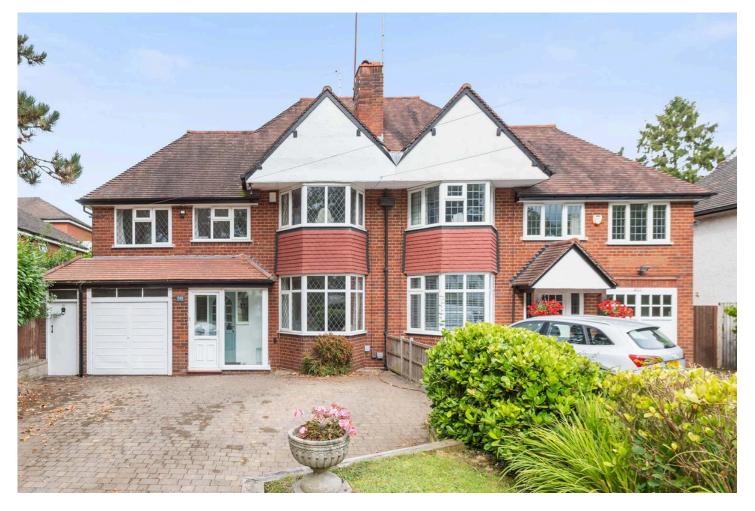

## WARWICK ROAD Offers Over £600,000

Welcome to this charming semi-detached house located on Warwick Road in Solihull. This property boasts 2 reception rooms and 4 bedrooms, offering ample space for comfortable living. Don't miss the opportunity to make this house your home and enjoy the wonderful lifestyle it has to offer.

## FEATURES

- Traditional Semi-Detached Family Home
- Two Large Reception Rooms
- Stunning Kitchen/Dining/Family Room with Bi-Fold Doors
- Converted Garage into a Utility, Guest Cloakroom & Store Room
- Two Good Sized Double Bedrooms
- Third Double Bedroom & Fourth Single
- Four Piece Family Bathroom
- Private Rear Garden
- Large Driveway
- Walking Distance to Solihull Town Centre