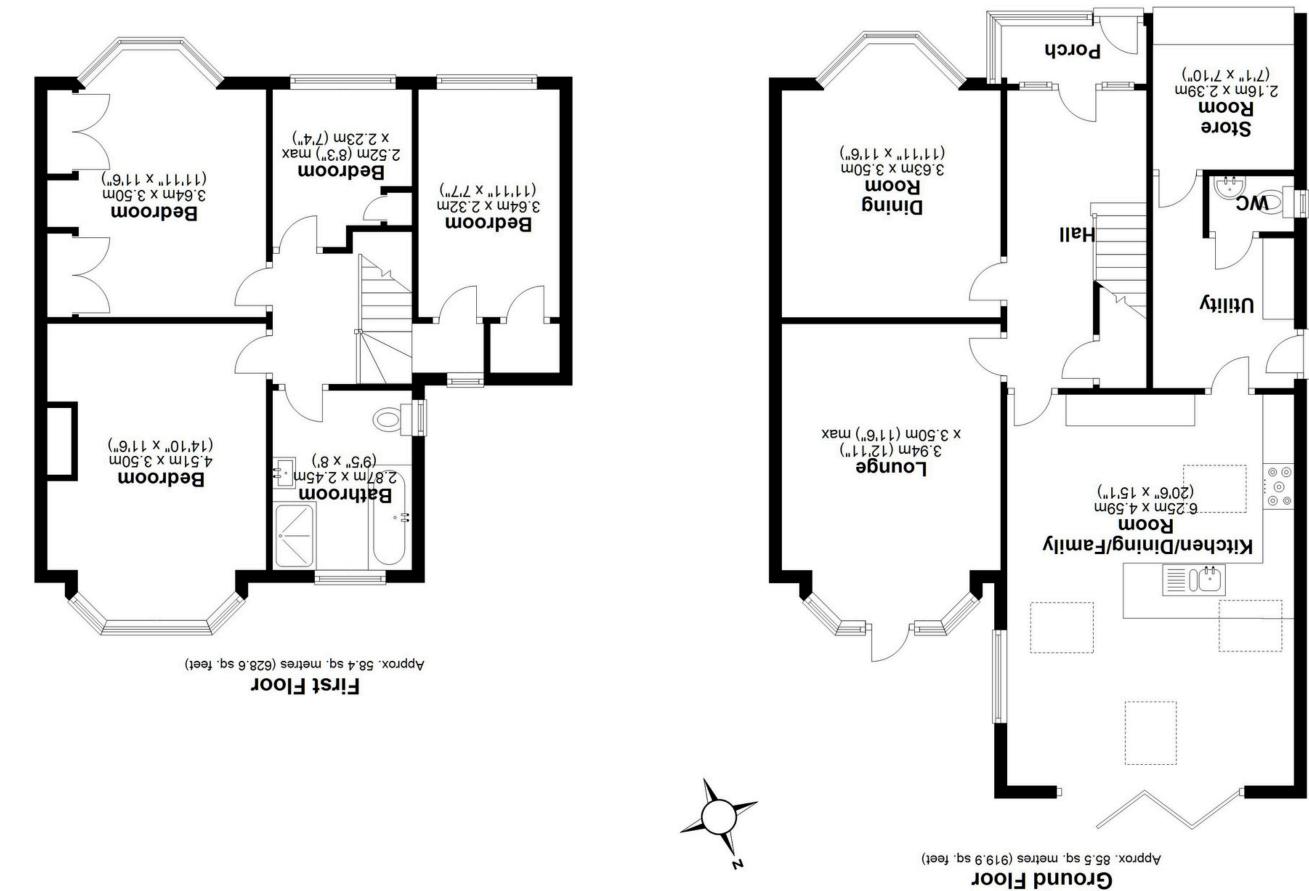

Total area: approx. 143.9 sq. metres (1548.5 sq. feet)

This floor plan is for illustration purposes only, this is not intended to be a measured/scaled survey or comply with RICS guidelines. All measurements (including total floor area) openings, orientation and floor area are approximate. No details are guaranteed, they cannot be relied upon for any purpose and do not form part of any agreement. party must rely upon its own inspection(s). No responsibility is taken for any error, omission, or mis-statement. Plan produced using PlanUp.